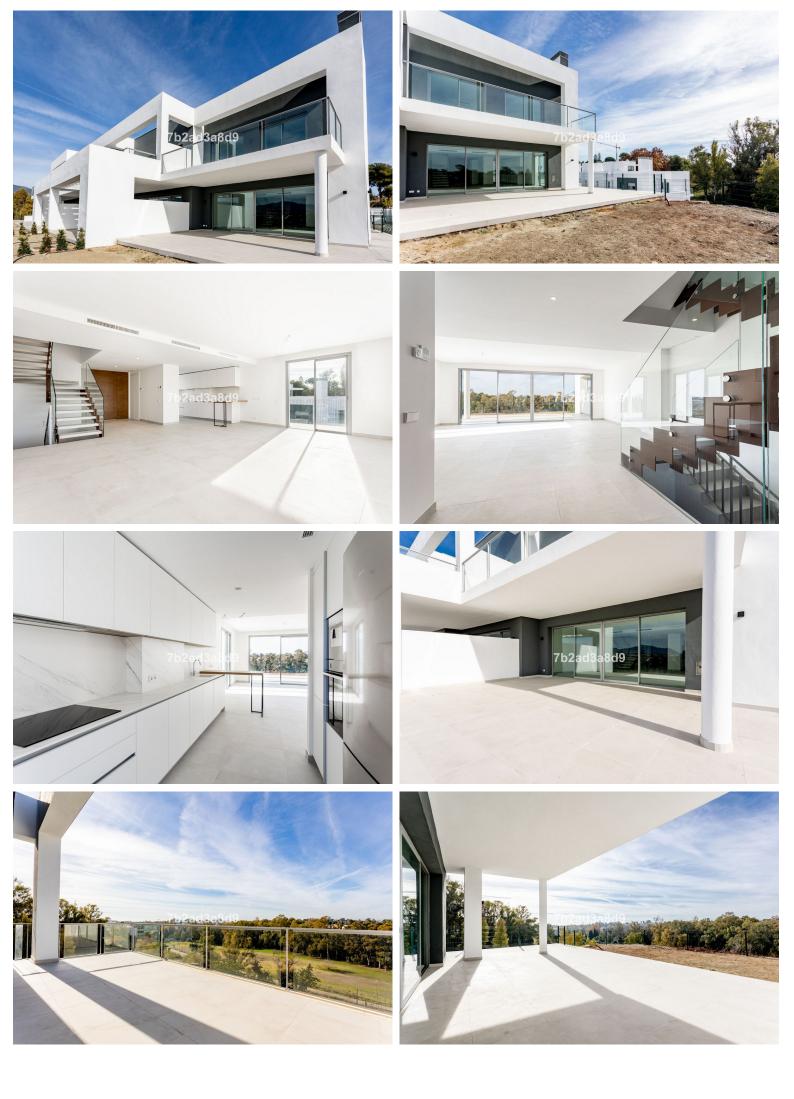

## VILLA IN GUADALMINA ALTA

New and spectacular luxury villa located close to Guadalmina Golf Club and walking distance to San Pedro city centre being able to enjoy all the luxuries of the city without giving up the tranquillity and nature. Walk to the centre of San Pedro de Alcántara and Boulevard in a beautiful stroll or enjoy the best leisure offer in Puerto Banús just a few minutes drive away. Located next to Guadalmina Golf, this spacious home has been designed by the renowned architectural studio González & Jacobson, the design envisages a 3-bedroom home with fabulous open views. In addition, the spacious terraces and spectacular solarium invite you to enjoy a pleasant candlelit dinner or to enjoy the Mediterranean sun. The property sits on a 289 m2 built on plots. The property stands out for its enormous living room, with a free height of 3 meters, designer kitchen open to the living room and equippe...