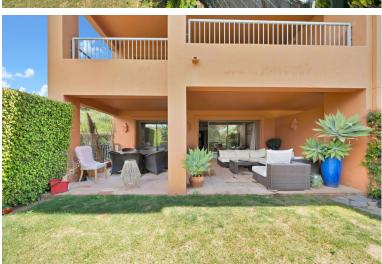

## APARTMENT IN BENAHAVÍS

Unique Corner unit in Benatalaya, Enjoy amazing golf course views from this spacious and bright ground floor corner unit Nestled within the prestigious Benatalaya Urbanization this stunning two bedroom two bathroom ground floor apartment offers all types of amenities within the complex such as swimming pools, spa, extensive gardens & gym. Not to mention 24h security service within this gated complex. This Apartment is south west facing and boasts of both morning and afternoon sun, being a corner unit the property over looks the Atalaya Golf Course and has stunning views and natural light providing a sense of tranquility and openness. Benatalaya is located a stone throw away from one of the most prestigious Schools in the area Atalaya International School & amenities such as Supermarkets and Restaurants. Location is key as it is conveniently located a few minutes away from...