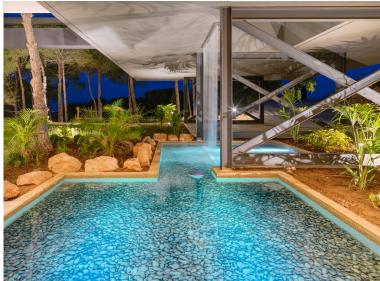

## VILLA IN SOTOGRANDE

A stunning, recently completed detached villa with outstanding panoramic views across the valley to the sea and the mountains, surrounded by a mature pine forest. This property seamlessly blends the inside with outside, nature and modern living combine to provide your best life. One of the most incredible features is the floating deck terrace which stand proudly into nature. The entrance is quite possibly one of the best we have seen, with water feature, mature, tropical plants and a hallway that is almost all glass, this leads into the main reception area with space for living and dining as well as a breakfasting kitchen, these rooms lead out onto the floating deck and the private swimming pool. In total we have five large bedrooms with en-suite bathrooms and fitted wardrobes, the primary suite with an amazing private terrace with magnificent views. This is genuinely one of the mo...