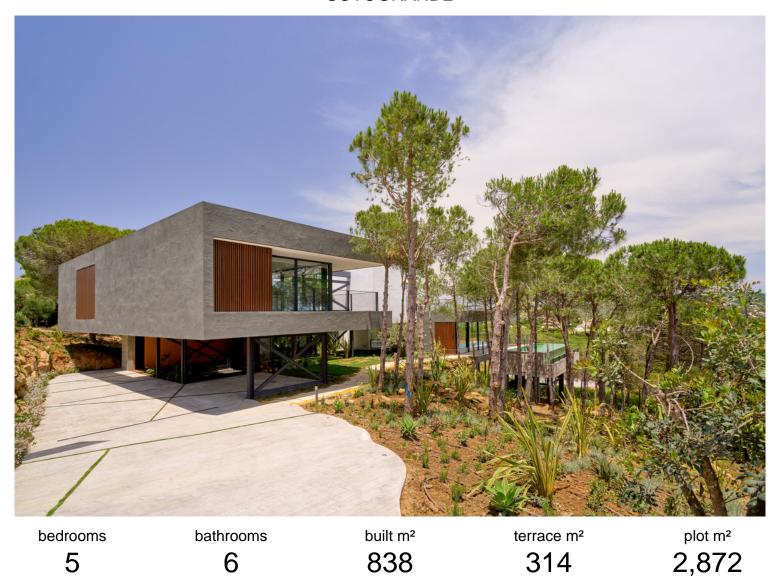

## VILLA IN SOTOGRANDE

A stunning, recently completed detached villa with outstanding panoramic views across the valley to the sea and the mountains, surrounded by a mature pine forest. This property seamlessly blends the inside with outside, nature and modern living combine to provide your best life. One of the most incredible features is the floating deck terrace which stand proudly into nature. The entrance is quite possibly one of the best we have seen, with water feature, mature, tropical plants and a hallway that is almost all glass, this leads into the main reception area with space for living and dining as well as a breakfasting kitchen, these rooms lead out onto the floating deck and the private swimming pool. In total we have five large bedrooms with en-suite bathrooms and fitted wardrobes, the primary suite with an amazing private terrace with magnificent views. This is genuinely one of the mo...