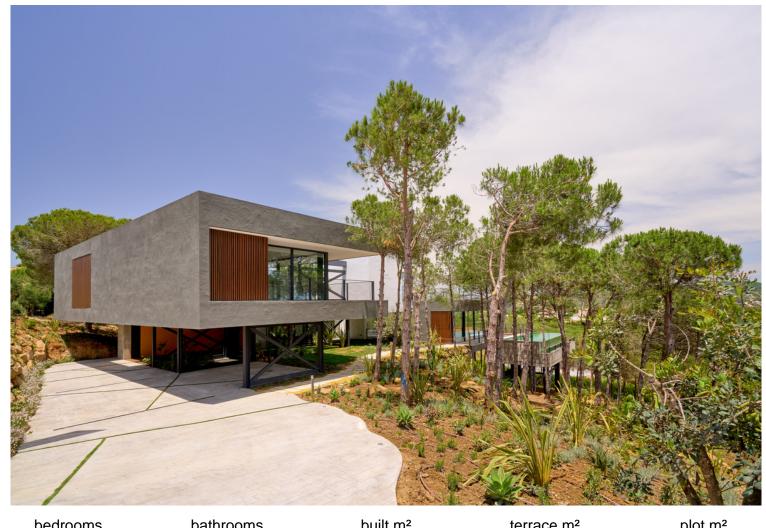

## **SOTOGRANDE**

| bedrooms | bathrooms | built m² | terrace m <sup>2</sup> | plot m <sup>2</sup> |
|----------|-----------|----------|------------------------|---------------------|
| 5        | 6         | 838      | 314                    | 2,872               |

## VILLA IN SOTOGRANDE

A stunning, recently completed detached villa with outstanding panoramic views across the valley to the sea and the mountains, surrounded by a mature pine forest. This property seamlessly blends the inside with outside, nature and modern living combine to provide your best life. One of the most incredible features is the floating deck terrace which stand proudly into nature. The entrance is quite possibly one of the best we have seen, with water feature, mature, tropical plants and a hallway that is almost all glass, this leads into the main reception area with space for living and dining as well as a breakfasting kitchen, these rooms lead out onto the floating deck and the private swimming pool. In total we have five large bedrooms with en-suite bathrooms and fitted wardrobes, the primary suite with an amazing private terrace with magnificent views. This is genuinely one of the mo...