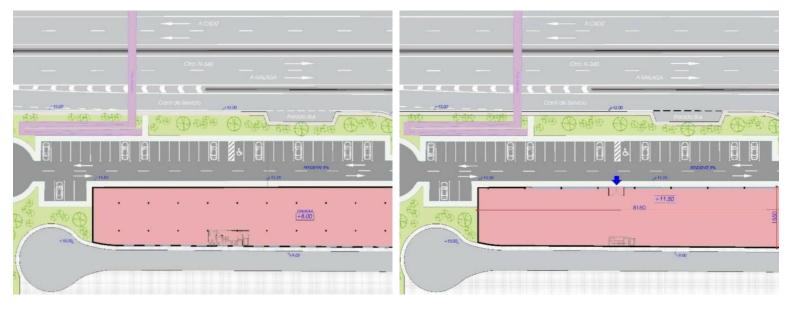

## LAND IN COSTALITA

COMMERCIAL PLOT FOR SALE IN ESTEPONA UBICATION: The plot is located on the corner of Playa del Sol Avenue with Calle de la Luna, adjacent to the Sun Beach, Estepona (Malaga). ACCESS: The plot is accessed from the existing service lane at the CN-340 (A-7), at Km 165.1 towards Estepona - Marbella. For those who travel in the sense Marbella - Estepona, the access is made from a change of sense to 300 meters of the plot, on the bridge of Cancelada. In addition, there is a pedestrian bridge direct to the plot over the CN-340 and a bus stop a few meters away. DESCRIPTION OF UEN-E4A PARCELA "CHALES OF SOL NORTE": The soil has a commercial use (C3) with the following parameters: Maximum building: 1m2t/m2s. Maximum occupancy of the plot: 100%. Maximum number of plants: 2. Maximum height allowed: 7.5 meters. Table of surfaces: Initial area of the execution unit: 3,080.00 m2. Cession...