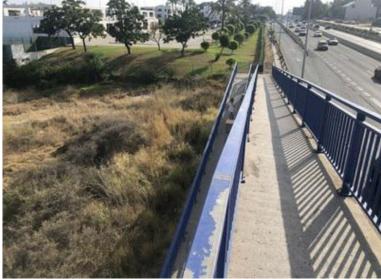

## LAND IN COSTALITA

COMMERCIAL PLOT FOR SALE IN ESTEPONA UBICATION: The plot is located on the corner of Playa del Sol Avenue with Calle de la Luna, adjacent to the Sun Beach, Estepona (Malaga). ACCESS: The plot is accessed from the existing service lane at the CN-340 (A-7), at Km 165.1 towards Estepona - Marbella. For those who travel in the sense Marbella - Estepona, the access is made from a change of sense to 300 meters of the plot, on the bridge of Cancelada. In addition, there is a pedestrian bridge direct to the plot over the CN-340 and a bus stop a few meters away. DESCRIPTION OF UEN-E4A PARCELA "CHALES OF SOL NORTE": The soil has a commercial use (C3) with the following parameters: Maximum building: 1m2t/m2s. Maximum occupancy of the plot: 100%. Maximum number of plants: 2. Maximum height allowed: 7.5 meters. Table of surfaces: Initial area of the execution unit: 3,080.00 m2. Cession...