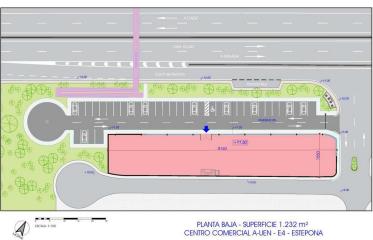

## COSTALITA

bedrooms

<

bathrooms

built m<sup>2</sup> 2,464 plot m<sup>2</sup> 1,232

## LAND IN COSTALITA

COMMERCIAL PLOT FOR SALE IN ESTEPONA UBICATION: The plot is located on the corner of Playa del Sol Avenue with Calle de la Luna, adjacent to the Sun Beach, Estepona (Malaga). ACCESS: The plot is accessed from the existing service lane at the CN-340 (A-7), at Km 165.1 towards Estepona - Marbella. For those who travel in the sense Marbella - Estepona, the access is made from a change of sense to 300 meters of the plot, on the bridge of Cancelada. In addition, there is a pedestrian bridge direct to the plot over the CN-340 and a bus stop a few meters away. DESCRIPTION OF UEN-E4A PARCELA "CHALES OF SOL NORTE": The soil has a commercial use (C3) with the following parameters: Maximum building: 1m2t/m2s. Maximum occupancy of the plot: 100%. Maximum number of plants: 2. Maximum height allowed: 7.5 meters. Table of surfaces: Initial area of the execution unit: 3,080.00 m2. Cession...