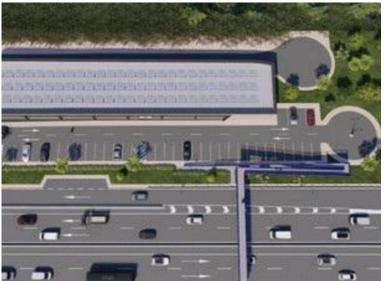

## LAND IN COSTALITA

COMMERCIAL PLOT FOR SALE IN ESTEPONA UBICATION: The plot is located on the corner of Playa del Sol Avenue with Calle de la Luna, adjacent to the Sun Beach, Estepona (Malaga). ACCESS: The plot is accessed from the existing service lane at the CN-340 (A-7), at Km 165.1 towards Estepona - Marbella. For those who travel in the sense Marbella - Estepona, the access is made from a change of sense to 300 meters of the plot, on the bridge of Cancelada. In addition, there is a pedestrian bridge direct to the plot over the CN-340 and a bus stop a few meters away. DESCRIPTION OF UEN-E4A PARCELA "CHALES OF SOL NORTE": The soil has a commercial use (C3) with the following parameters: Maximum building: 1m2t/m2s. Maximum occupancy of the plot: 100%. Maximum number of plants: 2. Maximum height allowed: 7.5 meters. Table of surfaces: Initial area of the execution unit: 3,080.00 m2. Cession...