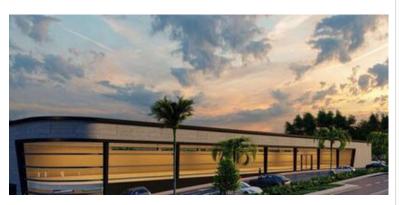

## COSTALITA

bedrooms

<

bathrooms

built m<sup>2</sup> 2,464 plot m<sup>2</sup> 1,232

## LAND IN COSTALITA

COMMERCIAL PLOT FOR SALE IN ESTEPONA UBICATION: The plot is located on the corner of Playa del Sol Avenue with Calle de la Luna, adjacent to the Sun Beach, Estepona (Malaga). ACCESS: The plot is accessed from the existing service lane at the CN-340 (A-7), at Km 165.1 towards Estepona - Marbella. For those who travel in the sense Marbella - Estepona, the access is made from a change of sense to 300 meters of the plot, on the bridge of Cancelada. In addition, there is a pedestrian bridge direct to the plot over the CN-340 and a bus stop a few meters away. DESCRIPTION OF UEN-E4A PARCELA "CHALES OF SOL NORTE": The soil has a commercial use (C3) with the following parameters: Maximum building: 1m2t/m2s. Maximum occupancy of the plot: 100%. Maximum number of plants: 2. Maximum height allowed: 7.5 meters. Table of surfaces: Initial area of the execution unit: 3,080.00 m2. Cession...