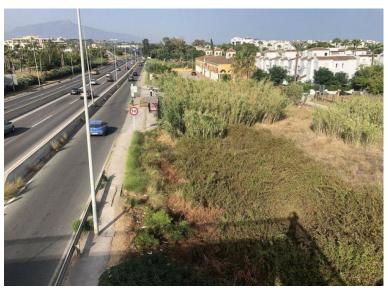

## LAND IN COSTALITA

COMMERCIAL PLOT FOR SALE IN ESTEPONA UBICATION: The plot is located on the corner of Playa del Sol Avenue with Calle de la Luna, adjacent to the Sun Beach, Estepona (Malaga). ACCESS: The plot is accessed from the existing service lane at the CN-340 (A-7), at Km 165.1 towards Estepona - Marbella. For those who travel in the sense Marbella - Estepona, the access is made from a change of sense to 300 meters of the plot, on the bridge of Cancelada. In addition, there is a pedestrian bridge direct to the plot over the CN-340 and a bus stop a few meters away. DESCRIPTION OF UEN-E4A PARCELA "CHALES OF SOL NORTE": The soil has a commercial use (C3) with the following parameters: Maximum building: 1m2t/m2s. Maximum occupancy of the plot: 100%. Maximum number of plants: 2. Maximum height allowed: 7.5 meters. Table of surfaces: Initial area of the execution unit: 3,080.00 m2. Cession...