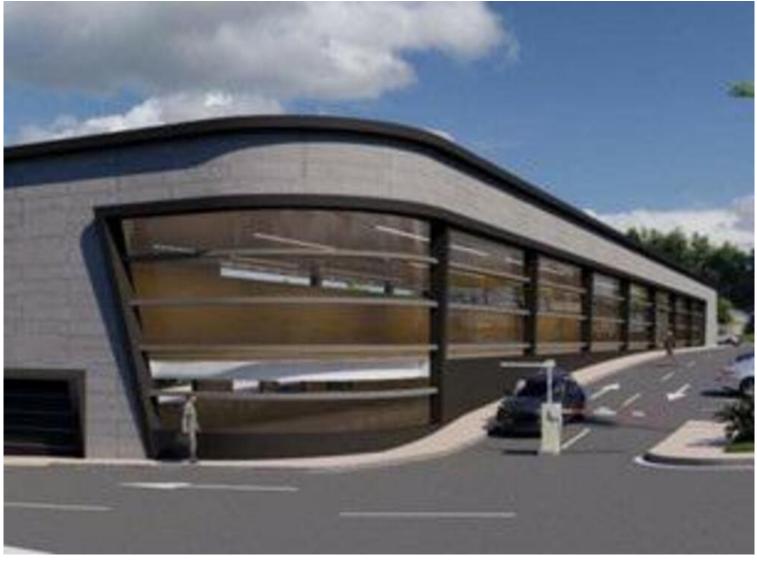

## LAND IN COSTALITA

COMMERCIAL PLOT FOR SALE IN ESTEPONA UBICATION: The plot is located on the corner of Playa del Sol Avenue with Calle de la Luna, adjacent to the Sun Beach, Estepona (Malaga). ACCESS: The plot is accessed from the existing service lane at the CN-340 (A-7), at Km 165.1 towards Estepona - Marbella. For those who travel in the sense Marbella - Estepona, the access is made from a change of sense to 300 meters of the plot, on the bridge of Cancelada. In addition, there is a pedestrian bridge direct to the plot over the CN-340 and a bus stop a few meters away. DESCRIPTION OF UEN-E4A PARCELA "CHALES OF SOL NORTE": The soil has a commercial use (C3) with the following parameters: Maximum building: 1m2t/m2s. Maximum occupancy of the plot: 100%. Maximum number of plants: 2. Maximum height allowed: 7.5 meters. Table of surfaces: Initial area of the execution unit: 3,080.00 m2. Cession...