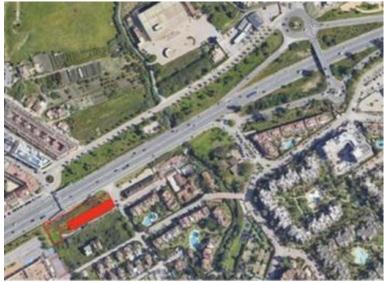

## LAND IN COSTALITA

COMMERCIAL PLOT FOR SALE IN ESTEPONA UBICATION: The plot is located on the corner of Playa del Sol Avenue with Calle de la Luna, adjacent to the Sun Beach, Estepona (Malaga). ACCESS: The plot is accessed from the existing service lane at the CN-340 (A-7), at Km 165.1 towards Estepona - Marbella. For those who travel in the sense Marbella - Estepona, the access is made from a change of sense to 300 meters of the plot, on the bridge of Cancelada. In addition, there is a pedestrian bridge direct to the plot over the CN-340 and a bus stop a few meters away. DESCRIPTION OF UEN-E4A PARCELA "CHALES OF SOL NORTE": The soil has a commercial use (C3) with the following parameters: Maximum building: 1m2t/m2s. Maximum occupancy of the plot: 100%. Maximum number of plants: 2. Maximum height allowed: 7.5 meters. Table of surfaces: Initial area of the execution unit: 3,080.00 m2. Cession...