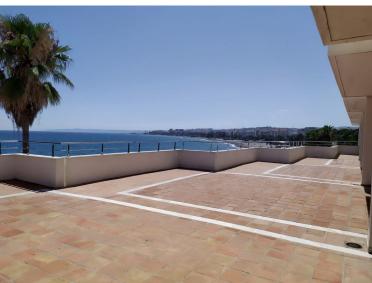

## COMMERCIAL IN ESTEPONA

Our place for business is an exceptional opportunity with its spacious layout and breathtaking panoramic sea views. With 321 square meters of interior space and an impressive 600 square meter terrace, this location offers ample room for various business activities. The highlight of this space is undoubtedly the panoramic sea views. The stunning vistas create a serene and captivating atmosphere, providing an ideal backdrop for any business. Customers and clients will be able to enjoy the beauty of the sea while engaging with your products or services. The combination of a spacious interior, panoramic sea views, and dedicated parking facilities makes this place an ideal setting for various businesses. Whether you are planning to open a restaurant, a boutique, or a coworking space, this location offers the perfect canvas for your vision to come to life. With its stunning views and practica...