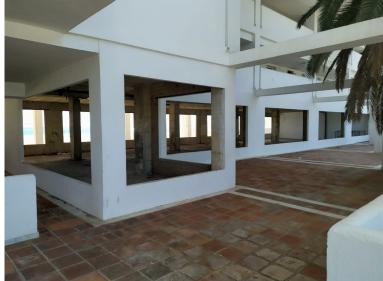

## COMMERCIAL IN ESTEPONA

Our place for business is an exceptional opportunity with its spacious layout and breathtaking panoramic sea views. With 321 square meters of interior space and an impressive 600 square meter terrace, this location offers ample room for various business activities. The highlight of this space is undoubtedly the panoramic sea views. The stunning vistas create a serene and captivating atmosphere, providing an ideal backdrop for any business. Customers and clients will be able to enjoy the beauty of the sea while engaging with your products or services. The combination of a spacious interior, panoramic sea views, and dedicated parking facilities makes this place an ideal setting for various businesses. Whether you are planning to open a restaurant, a boutique, or a coworking space, this location offers the perfect canvas for your vision to come to life. With its stunning views and practica...