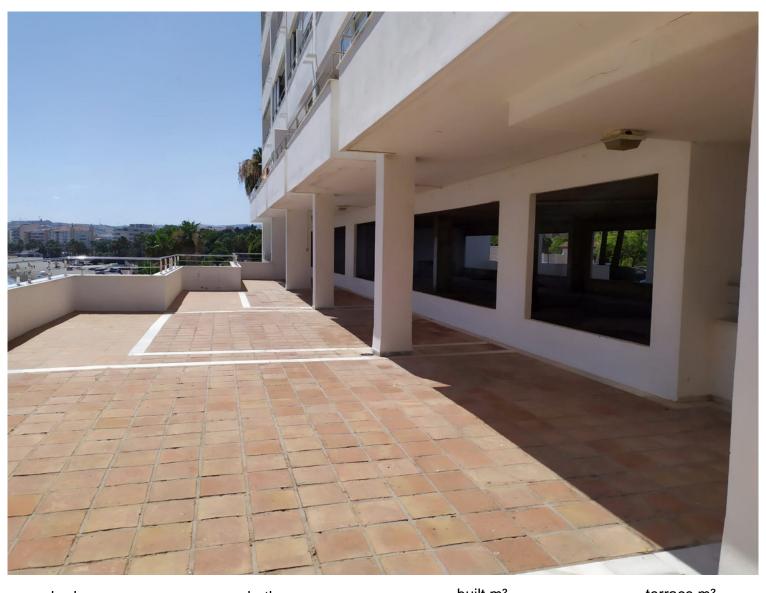

## COMMERCIAL IN ESTEPONA

Our place for business is an exceptional opportunity with its spacious layout and breathtaking panoramic sea views. With 321 square meters of interior space and an impressive 600 square meter terrace, this location offers ample room for various business activities. The highlight of this space is undoubtedly the panoramic sea views. The stunning vistas create a serene and captivating atmosphere, providing an ideal backdrop for any business. Customers and clients will be able to enjoy the beauty of the sea while engaging with your products or services. The combination of a spacious interior, panoramic sea views, and dedicated parking facilities makes this place an ideal setting for various businesses. Whether you are planning to open a restaurant, a boutique, or a coworking space, this location offers the perfect canvas for your vision to come to life. With its stunning views and practica...