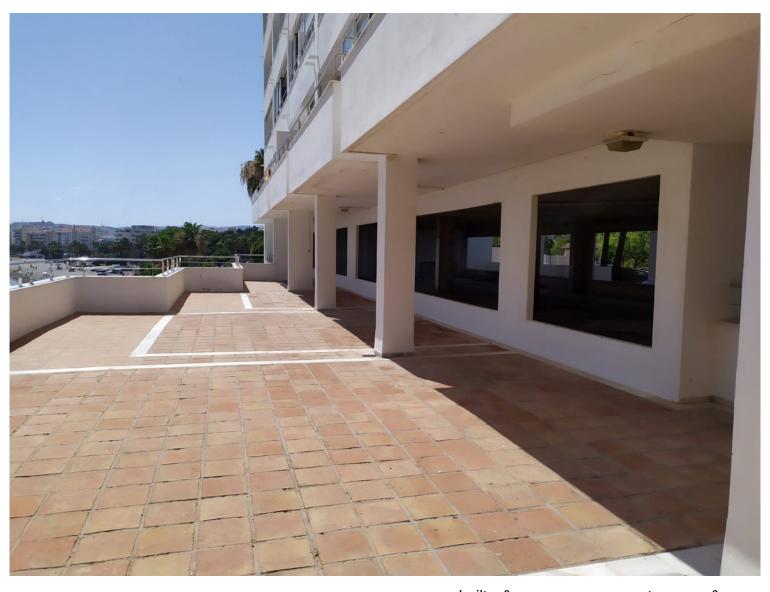

## COMMERCIAL IN ESTEPONA

Our place for business is an exceptional opportunity with its spacious layout and breathtaking panoramic sea views. With 321 square meters of interior space and an impressive 600 square meter terrace, this location offers ample room for various business activities. The highlight of this space is undoubtedly the panoramic sea views. The stunning vistas create a serene and captivating atmosphere, providing an ideal backdrop for any business. Customers and clients will be able to enjoy the beauty of the sea while engaging with your products or services. The combination of a spacious interior, panoramic sea views, and dedicated parking facilities makes this place an ideal setting for various businesses. Whether you are planning to open a restaurant, a boutique, or a coworking space, this location offers the perfect canvas for your vision to come to life. With its stunning views and practica...