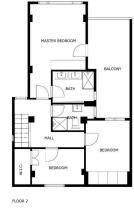

## APARTMENT IN NUEVA ANDALUCÍA

A rare to the market corner apartment conveniently located in Nueva Andalucia, close to the famous Puerto Banus marina with its signature shops and famous restaurants. Central to all amenities, walking distance to several golf courses, and just a very short drive to Marbella. This bright and cosy corner apartment has east orientation and simply stunning views towards the iconic La Concha mountain. The community is very well established and is fully gated, with entrances from two different streets. The apartment is well distributed over two floors, the entrance leads from the terrace into the open plan living room and ample kitchen area. There is a guest WC and outside patio area on the first level, with potential to create another terrace. Upstairs there are three bedrooms, the master bedroom is ensuite, has built-in wardrobes and spectacular views towards the mountain and over the co...