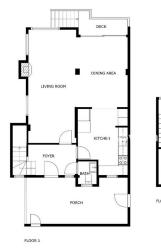

## APARTMENT IN NUEVA ANDALUCÍA

A rare to the market corner apartment conveniently located in Nueva Andalucia, close to the famous Puerto Banus marina with its signature shops and famous restaurants. Central to all amenities, walking distance to several golf courses, and just a very short drive to Marbella. This bright and cosy corner apartment has east orientation and simply stunning views towards the iconic La Concha mountain. The community is very well established and is fully gated, with entrances from two different streets. The apartment is well distributed over two floors, the entrance leads from the terrace into the open plan living room and ample kitchen area. There is a guest WC and outside patio area on the first level, with potential to create another terrace. Upstairs there are three bedrooms, the master bedroom is ensuite, has built-in wardrobes and spectacular views towards the mountain and over the co...