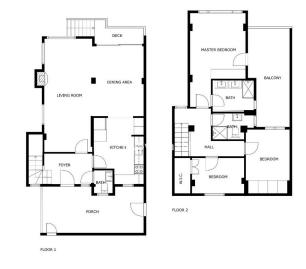

## APARTMENT IN NUEVA ANDALUCÍA

A rare to the market corner apartment conveniently located in Nueva Andalucia, close to the famous Puerto Banus marina with its signature shops and famous restaurants. Central to all amenities, walking distance to several golf courses, and just a very short drive to Marbella. This bright and cosy corner apartment has east orientation and simply stunning views towards the iconic La Concha mountain. The community is very well established and is fully gated, with entrances from two different streets. The apartment is well distributed over two floors, the entrance leads from the terrace into the open plan living room and ample kitchen area. There is a guest WC and outside patio area on the first level, with potential to create another terrace. Upstairs there are three bedrooms, the master bedroom is ensuite, has built-in wardrobes and spectacular views towards the mountain and over the co...