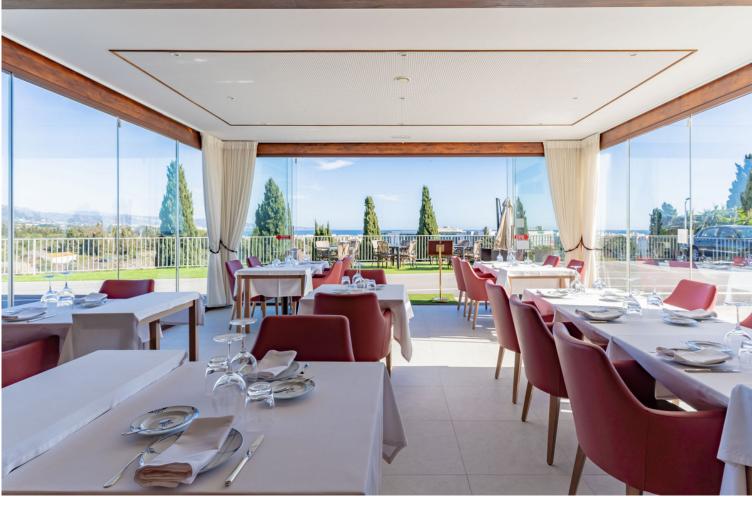

## COMMERCIAL IN NUEVA ANDALUCÍA

Excellent investment opportunity for a leasehold! We are presenting a fully equipped restaurant located near Puerto Banus in the Marbella area, with stunning views of the sea and the surrounding landscape. This establishment features a spacious kitchen, with seating available both indoors and on the outside terrace. The kitchen is a true paradise for chefs, equipped with spacious work areas and high-quality equipment. The smart design ensures that delightful aromas of the cuisine remain in the kitchen, thanks to strategically positioned air ducts. Additionally, the interior environment is serene, with acoustically treated ceilings that minimize noise and create an intimate atmosphere for potential customers. Behind the scenes, the kitchen is divided into hot, cold, and wet areas, with ample storage space that meets all safety standards. Ventilation and air ducts are meticulously mai...