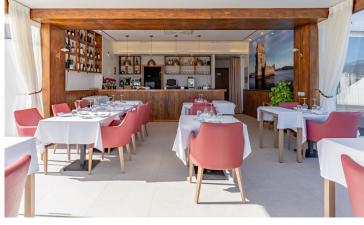

## COMMERCIAL IN NUEVA ANDALUCÍA

Excellent investment opportunity for a leasehold! We are presenting a fully equipped restaurant located near Puerto Banus in the Marbella area, with stunning views of the sea and the surrounding landscape. This establishment features a spacious kitchen, with seating available both indoors and on the outside terrace. The kitchen is a true paradise for chefs, equipped with spacious work areas and high-quality equipment. The smart design ensures that delightful aromas of the cuisine remain in the kitchen, thanks to strategically positioned air ducts. Additionally, the interior environment is serene, with acoustically treated ceilings that minimize noise and create an intimate atmosphere for potential customers. Behind the scenes, the kitchen is divided into hot, cold, and wet areas, with ample storage space that meets all safety standards. Ventilation and air ducts are meticulously mai...