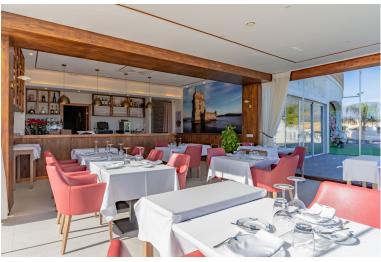

## COMMERCIAL IN NUEVA ANDALUCÍA

Excellent investment opportunity for a leasehold! We are presenting a fully equipped restaurant located near Puerto Banus in the Marbella area, with stunning views of the sea and the surrounding landscape. This establishment features a spacious kitchen, with seating available both indoors and on the outside terrace. The kitchen is a true paradise for chefs, equipped with spacious work areas and high-quality equipment. The smart design ensures that delightful aromas of the cuisine remain in the kitchen, thanks to strategically positioned air ducts. Additionally, the interior environment is serene, with acoustically treated ceilings that minimize noise and create an intimate atmosphere for potential customers. Behind the scenes, the kitchen is divided into hot, cold, and wet areas, with ample storage space that meets all safety standards. Ventilation and air ducts are meticulously mai...