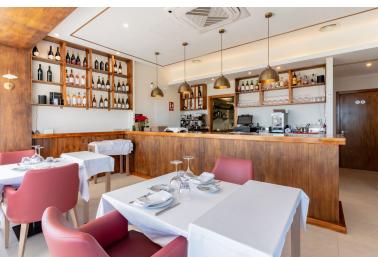

## COMMERCIAL IN NUEVA ANDALUCÍA

Excellent investment opportunity for a leasehold! We are presenting a fully equipped restaurant located near Puerto Banus in the Marbella area, with stunning views of the sea and the surrounding landscape. This establishment features a spacious kitchen, with seating available both indoors and on the outside terrace. The kitchen is a true paradise for chefs, equipped with spacious work areas and high-quality equipment. The smart design ensures that delightful aromas of the cuisine remain in the kitchen, thanks to strategically positioned air ducts. Additionally, the interior environment is serene, with acoustically treated ceilings that minimize noise and create an intimate atmosphere for potential customers. Behind the scenes, the kitchen is divided into hot, cold, and wet areas, with ample storage space that meets all safety standards. Ventilation and air ducts are meticulously mai...