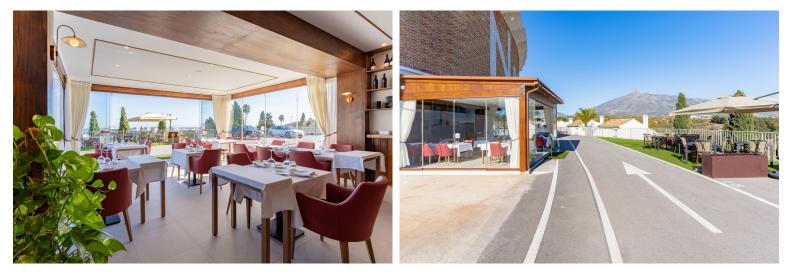

## COMMERCIAL IN NUEVA ANDALUCÍA

Excellent investment opportunity for a leasehold! We are presenting a fully equipped restaurant located near Puerto Banus in the Marbella area, with stunning views of the sea and the surrounding landscape. This establishment features a spacious kitchen, with seating available both indoors and on the outside terrace. The kitchen is a true paradise for chefs, equipped with spacious work areas and high-quality equipment. The smart design ensures that delightful aromas of the cuisine remain in the kitchen, thanks to strategically positioned air ducts. Additionally, the interior environment is serene, with acoustically treated ceilings that minimize noise and create an intimate atmosphere for potential customers. Behind the scenes, the kitchen is divided into hot, cold, and wet areas, with ample storage space that meets all safety standards. Ventilation and air ducts are meticulously mai...