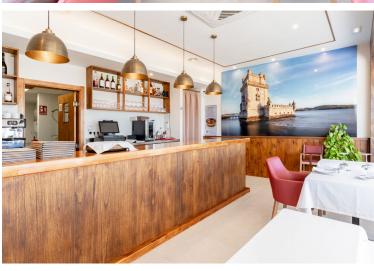

## COMMERCIAL IN NUEVA ANDALUCÍA

Excellent investment opportunity for a leasehold! We are presenting a fully equipped restaurant located near Puerto Banus in the Marbella area, with stunning views of the sea and the surrounding landscape. This establishment features a spacious kitchen, with seating available both indoors and on the outside terrace. The kitchen is a true paradise for chefs, equipped with spacious work areas and high-quality equipment. The smart design ensures that delightful aromas of the cuisine remain in the kitchen, thanks to strategically positioned air ducts. Additionally, the interior environment is serene, with acoustically treated ceilings that minimize noise and create an intimate atmosphere for potential customers. Behind the scenes, the kitchen is divided into hot, cold, and wet areas, with ample storage space that meets all safety standards. Ventilation and air ducts are meticulously mai...