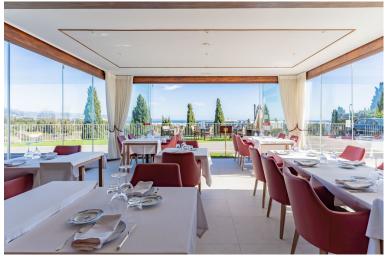

## COMMERCIAL IN NUEVA ANDALUCÍA

Excellent investment opportunity for a leasehold! We are presenting a fully equipped restaurant located near Puerto Banus in the Marbella area, with stunning views of the sea and the surrounding landscape. This establishment features a spacious kitchen, with seating available both indoors and on the outside terrace. The kitchen is a true paradise for chefs, equipped with spacious work areas and high-quality equipment. The smart design ensures that delightful aromas of the cuisine remain in the kitchen, thanks to strategically positioned air ducts. Additionally, the interior environment is serene, with acoustically treated ceilings that minimize noise and create an intimate atmosphere for potential customers. Behind the scenes, the kitchen is divided into hot, cold, and wet areas, with ample storage space that meets all safety standards. Ventilation and air ducts are meticulously mai...