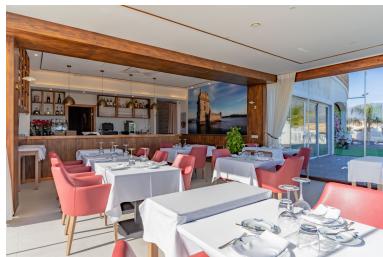

## COMMERCIAL IN NUEVA ANDALUCÍA

Excellent investment opportunity for a leasehold! We are presenting a fully equipped restaurant located near Puerto Banus in the Marbella area, with stunning views of the sea and the surrounding landscape. This establishment features a spacious kitchen, with seating available both indoors and on the outside terrace. The kitchen is a true paradise for chefs, equipped with spacious work areas and high-quality equipment. The smart design ensures that delightful aromas of the cuisine remain in the kitchen, thanks to strategically positioned air ducts. Additionally, the interior environment is serene, with acoustically treated ceilings that minimize noise and create an intimate atmosphere for potential customers. Behind the scenes, the kitchen is divided into hot, cold, and wet areas, with ample storage space that meets all safety standards. Ventilation and air ducts are meticulously mai...