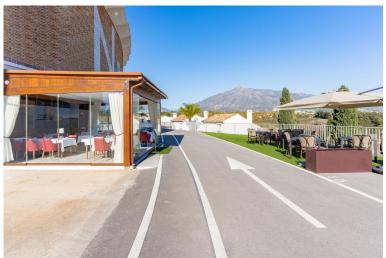

## COMMERCIAL IN NUEVA ANDALUCÍA

Excellent investment opportunity for a leasehold! We are presenting a fully equipped restaurant located near Puerto Banus in the Marbella area, with stunning views of the sea and the surrounding landscape. This establishment features a spacious kitchen, with seating available both indoors and on the outside terrace. The kitchen is a true paradise for chefs, equipped with spacious work areas and high-quality equipment. The smart design ensures that delightful aromas of the cuisine remain in the kitchen, thanks to strategically positioned air ducts. Additionally, the interior environment is serene, with acoustically treated ceilings that minimize noise and create an intimate atmosphere for potential customers. Behind the scenes, the kitchen is divided into hot, cold, and wet areas, with ample storage space that meets all safety standards. Ventilation and air ducts are meticulously mai...