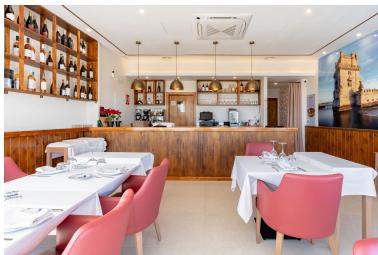

## COMMERCIAL IN NUEVA ANDALUCÍA

Excellent investment opportunity for a leasehold! We are presenting a fully equipped restaurant located near Puerto Banus in the Marbella area, with stunning views of the sea and the surrounding landscape. This establishment features a spacious kitchen, with seating available both indoors and on the outside terrace. The kitchen is a true paradise for chefs, equipped with spacious work areas and high-quality equipment. The smart design ensures that delightful aromas of the cuisine remain in the kitchen, thanks to strategically positioned air ducts. Additionally, the interior environment is serene, with acoustically treated ceilings that minimize noise and create an intimate atmosphere for potential customers. Behind the scenes, the kitchen is divided into hot, cold, and wet areas, with ample storage space that meets all safety standards. Ventilation and air ducts are meticulously mai...