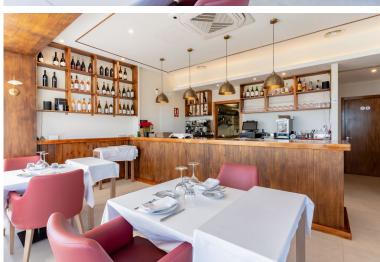

## COMMERCIAL IN NUEVA ANDALUCÍA

Excellent investment opportunity for a leasehold! We are presenting a fully equipped restaurant located near Puerto Banus in the Marbella area, with stunning views of the sea and the surrounding landscape. This establishment features a spacious kitchen, with seating available both indoors and on the outside terrace. The kitchen is a true paradise for chefs, equipped with spacious work areas and high-quality equipment. The smart design ensures that delightful aromas of the cuisine remain in the kitchen, thanks to strategically positioned air ducts. Additionally, the interior environment is serene, with acoustically treated ceilings that minimize noise and create an intimate atmosphere for potential customers. Behind the scenes, the kitchen is divided into hot, cold, and wet areas, with ample storage space that meets all safety standards. Ventilation and air ducts are meticulously mai...