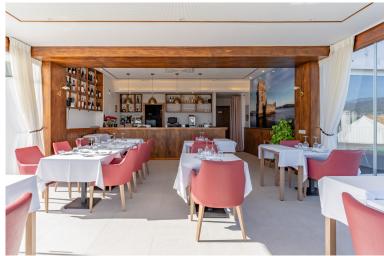

## COMMERCIAL IN NUEVA ANDALUCÍA

Excellent investment opportunity for a leasehold! We are presenting a fully equipped restaurant located near Puerto Banus in the Marbella area, with stunning views of the sea and the surrounding landscape. This establishment features a spacious kitchen, with seating available both indoors and on the outside terrace. The kitchen is a true paradise for chefs, equipped with spacious work areas and high-quality equipment. The smart design ensures that delightful aromas of the cuisine remain in the kitchen, thanks to strategically positioned air ducts. Additionally, the interior environment is serene, with acoustically treated ceilings that minimize noise and create an intimate atmosphere for potential customers. Behind the scenes, the kitchen is divided into hot, cold, and wet areas, with ample storage space that meets all safety standards. Ventilation and air ducts are meticulously mai...