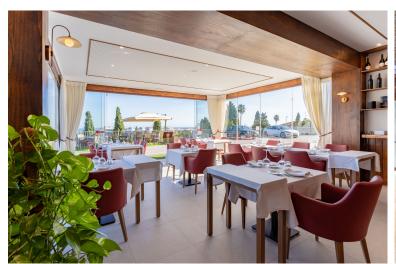

## COMMERCIAL IN NUEVA ANDALUCÍA

Excellent investment opportunity for a leasehold! We are presenting a fully equipped restaurant located near Puerto Banus in the Marbella area, with stunning views of the sea and the surrounding landscape. This establishment features a spacious kitchen, with seating available both indoors and on the outside terrace. The kitchen is a true paradise for chefs, equipped with spacious work areas and high-quality equipment. The smart design ensures that delightful aromas of the cuisine remain in the kitchen, thanks to strategically positioned air ducts. Additionally, the interior environment is serene, with acoustically treated ceilings that minimize noise and create an intimate atmosphere for potential customers. Behind the scenes, the kitchen is divided into hot, cold, and wet areas, with ample storage space that meets all safety standards. Ventilation and air ducts are meticulously mai...