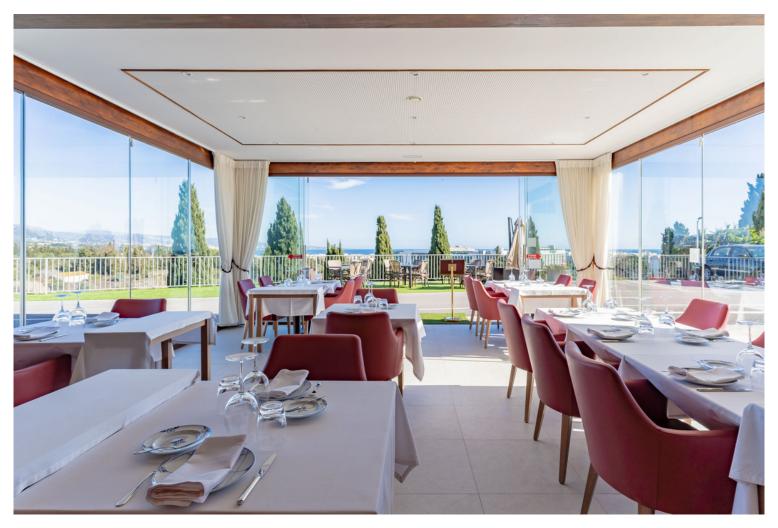

## COMMERCIAL IN NUEVA ANDALUCÍA

Excellent investment opportunity for a leasehold! We are presenting a fully equipped restaurant located near Puerto Banus in the Marbella area, with stunning views of the sea and the surrounding landscape. This establishment features a spacious kitchen, with seating available both indoors and on the outside terrace. The kitchen is a true paradise for chefs, equipped with spacious work areas and high-quality equipment. The smart design ensures that delightful aromas of the cuisine remain in the kitchen, thanks to strategically positioned air ducts. Additionally, the interior environment is serene, with acoustically treated ceilings that minimize noise and create an intimate atmosphere for potential customers. Behind the scenes, the kitchen is divided into hot, cold, and wet areas, with ample storage space that meets all safety standards. Ventilation and air ducts are meticulously mai...