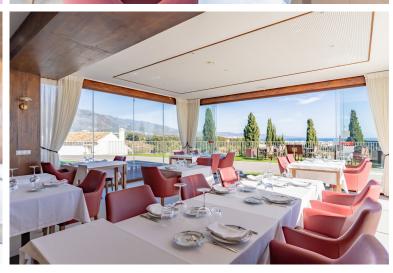

## COMMERCIAL IN NUEVA ANDALUCÍA

Excellent investment opportunity for a leasehold! We are presenting a fully equipped restaurant located near Puerto Banus in the Marbella area, with stunning views of the sea and the surrounding landscape. This establishment features a spacious kitchen, with seating available both indoors and on the outside terrace. The kitchen is a true paradise for chefs, equipped with spacious work areas and high-quality equipment. The smart design ensures that delightful aromas of the cuisine remain in the kitchen, thanks to strategically positioned air ducts. Additionally, the interior environment is serene, with acoustically treated ceilings that minimize noise and create an intimate atmosphere for potential customers. Behind the scenes, the kitchen is divided into hot, cold, and wet areas, with ample storage space that meets all safety standards. Ventilation and air ducts are meticulously mai...