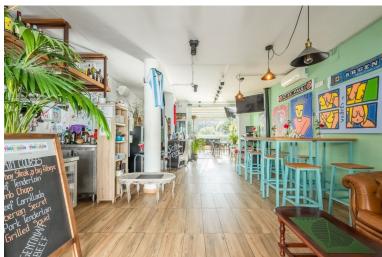

## COMMERCIAL IN BENAHAVÍS

Unique building in the center of Benahavís village, next to Los Abanicos restaurant. This building has a commercial premise on the main level being used as a bar. This level enjoys a glazed terrace at the back of the building with great views and can also use the main street of Benahavís to have more tables. There's an underground level with more than 50 sqm to use and it offers several options to maximize the space and the functionality. On the top level, several open areas can be used as a dwelling and one level above there is access to a small rooftop terrace. This building represents a great investment opportunity in a very sought-after location.