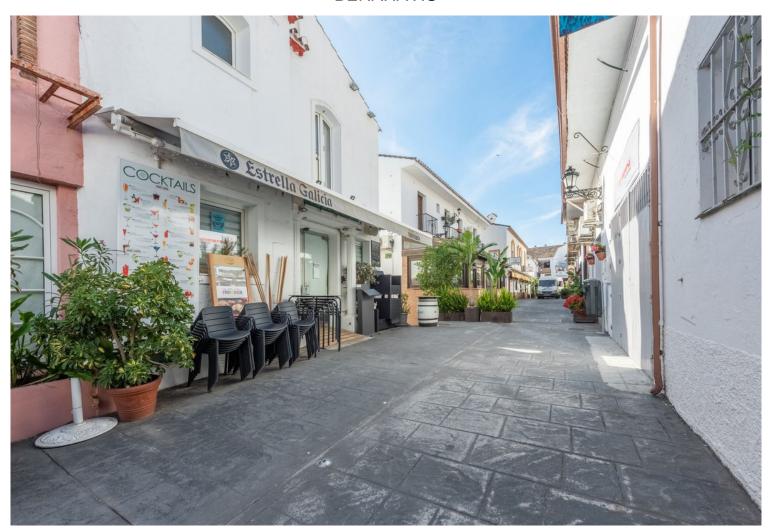

## COMMERCIAL IN BENAHAVÍS

Unique building in the center of Benahavís village, next to Los Abanicos restaurant. This building has a commercial premise on the main level being used as a bar. This level enjoys a glazed terrace at the back of the building with great views and can also use the main street of Benahavís to have more tables. There's an underground level with more than 50 sqm to use and it offers several options to maximize the space and the functionality. On the top level, several open areas can be used as a dwelling and one level above there is access to a small rooftop terrace. This building represents a great investment opportunity in a very sought-after location.