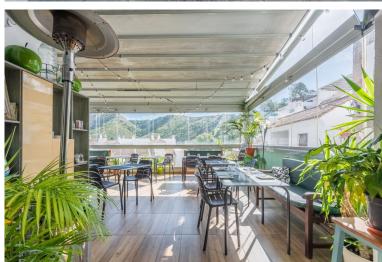

## COMMERCIAL IN BENAHAVÍS

Unique building in the center of Benahavís village, next to Los Abanicos restaurant. This building has a commercial premise on the main level being used as a bar. This level enjoys a glazed terrace at the back of the building with great views and can also use the main street of Benahavís to have more tables. There's an underground level with more than 50 sqm to use and it offers several options to maximize the space and the functionality. On the top level, several open areas can be used as a dwelling and one level above there is access to a small rooftop terrace. This building represents a great investment opportunity in a very sought-after location.