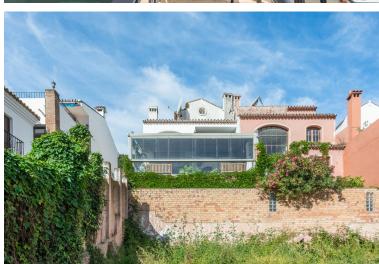

## COMMERCIAL IN BENAHAVÍS

Unique building in the center of Benahavís village, next to Los Abanicos restaurant. This building has a commercial premise on the main level being used as a bar. This level enjoys a glazed terrace at the back of the building with great views and can also use the main street of Benahavís to have more tables. There's an underground level with more than 50 sqm to use and it offers several options to maximize the space and the functionality. On the top level, several open areas can be used as a dwelling and one level above there is access to a small rooftop terrace. This building represents a great investment opportunity in a very sought-after location.