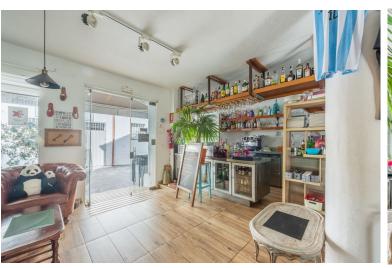

## COMMERCIAL IN BENAHAVÍS

Unique building in the center of Benahavís village, next to Los Abanicos restaurant. This building has a commercial premise on the main level being used as a bar. This level enjoys a glazed terrace at the back of the building with great views and can also use the main street of Benahavís to have more tables. There's an underground level with more than 50 sqm to use and it offers several options to maximize the space and the functionality. On the top level, several open areas can be used as a dwelling and one level above there is access to a small rooftop terrace. This building represents a great investment opportunity in a very sought-after location.