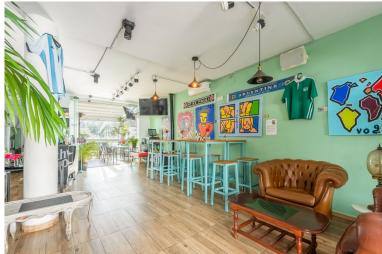

## COMMERCIAL IN BENAHAVÍS

Unique building in the center of Benahavís village, next to Los Abanicos restaurant. This building has a commercial premise on the main level being used as a bar. This level enjoys a glazed terrace at the back of the building with great views and can also use the main street of Benahavís to have more tables. There's an underground level with more than 50 sqm to use and it offers several options to maximize the space and the functionality. On the top level, several open areas can be used as a dwelling and one level above there is access to a small rooftop terrace. This building represents a great investment opportunity in a very sought-after location.