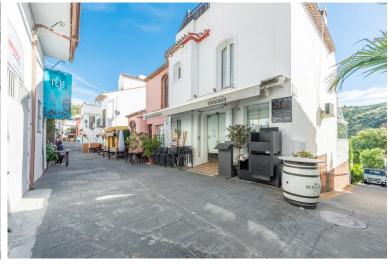

## COMMERCIAL IN BENAHAVÍS

Unique building in the center of Benahavís village, next to Los Abanicos restaurant. This building has a commercial premise on the main level being used as a bar. This level enjoys a glazed terrace at the back of the building with great views and can also use the main street of Benahavís to have more tables. There's an underground level with more than 50 sqm to use and it offers several options to maximize the space and the functionality. On the top level, several open areas can be used as a dwelling and one level above there is access to a small rooftop terrace. This building represents a great investment opportunity in a very sought-after location.