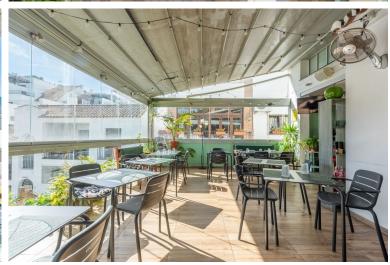

## COMMERCIAL IN BENAHAVÍS

Unique building in the center of Benahavís village, next to Los Abanicos restaurant. This building has a commercial premise on the main level being used as a bar. This level enjoys a glazed terrace at the back of the building with great views and can also use the main street of Benahavís to have more tables. There's an underground level with more than 50 sqm to use and it offers several options to maximize the space and the functionality. On the top level, several open areas can be used as a dwelling and one level above there is access to a small rooftop terrace. This building represents a great investment opportunity in a very sought-after location.