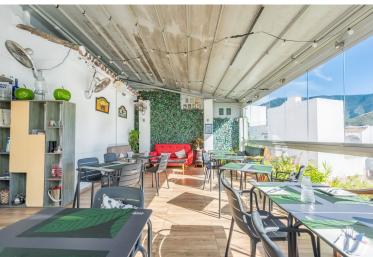

## COMMERCIAL IN BENAHAVÍS

Unique building in the center of Benahavís village, next to Los Abanicos restaurant. This building has a commercial premise on the main level being used as a bar. This level enjoys a glazed terrace at the back of the building with great views and can also use the main street of Benahavís to have more tables. There's an underground level with more than 50 sqm to use and it offers several options to maximize the space and the functionality. On the top level, several open areas can be used as a dwelling and one level above there is access to a small rooftop terrace. This building represents a great investment opportunity in a very sought-after location.