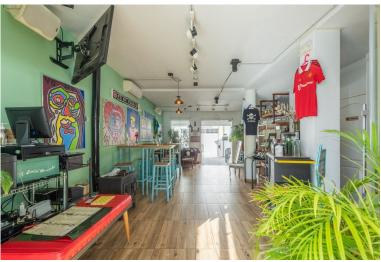

## COMMERCIAL IN BENAHAVÍS

Unique building in the center of Benahavís village, next to Los Abanicos restaurant. This building has a commercial premise on the main level being used as a bar. This level enjoys a glazed terrace at the back of the building with great views and can also use the main street of Benahavís to have more tables. There's an underground level with more than 50 sqm to use and it offers several options to maximize the space and the functionality. On the top level, several open areas can be used as a dwelling and one level above there is access to a small rooftop terrace. This building represents a great investment opportunity in a very sought-after location.