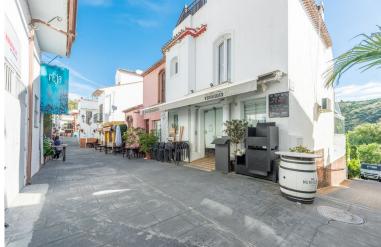

## COMMERCIAL IN BENAHAVÍS

Unique building in the center of Benahavís village, next to Los Abanicos restaurant. This building has a commercial premise on the main level being used as a bar. This level enjoys a glazed terrace at the back of the building with great views and can also use the main street of Benahavís to have more tables. There's an underground level with more than 50 sqm to use and it offers several options to maximize the space and the functionality. On the top level, several open areas can be used as a dwelling and one level above there is access to a small rooftop terrace. This building represents a great investment opportunity in a very sought-after location.