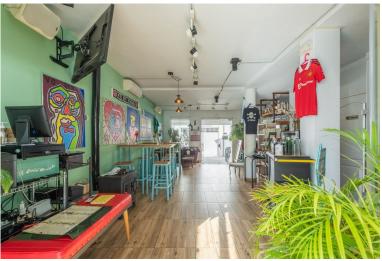

## COMMERCIAL IN BENAHAVÍS

Unique building in the center of Benahavís village, next to Los Abanicos restaurant. This building has a commercial premise on the main level being used as a bar. This level enjoys a glazed terrace at the back of the building with great views and can also use the main street of Benahavís to have more tables. There's an underground level with more than 50 sqm to use and it offers several options to maximize the space and the functionality. On the top level, several open areas can be used as a dwelling and one level above there is access to a small rooftop terrace. This building represents a great investment opportunity in a very sought-after location.