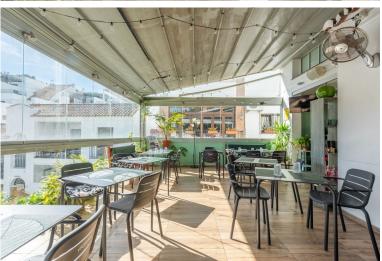

## COMMERCIAL IN BENAHAVÍS

Unique building in the center of Benahavís village, next to Los Abanicos restaurant. This building has a commercial premise on the main level being used as a bar. This level enjoys a glazed terrace at the back of the building with great views and can also use the main street of Benahavís to have more tables. There's an underground level with more than 50 sqm to use and it offers several options to maximize the space and the functionality. On the top level, several open areas can be used as a dwelling and one level above there is access to a small rooftop terrace. This building represents a great investment opportunity in a very sought-after location.