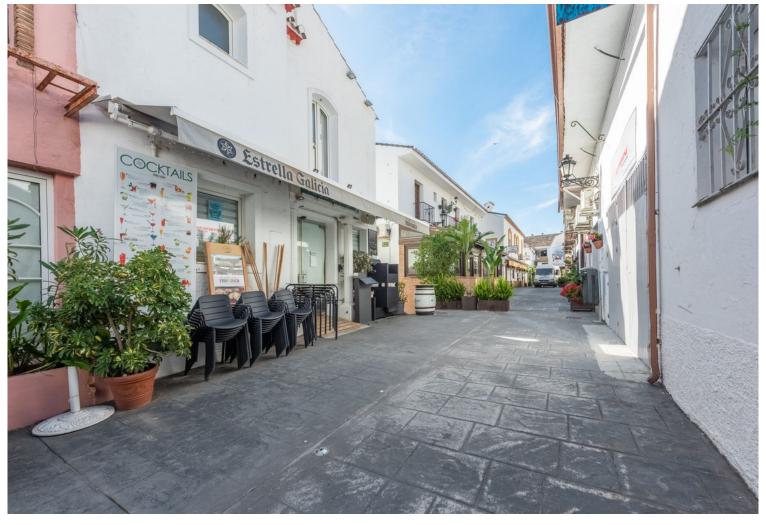

## COMMERCIAL IN BENAHAVÍS

Unique building in the center of Benahavís village, next to Los Abanicos restaurant. This building has a commercial premise on the main level being used as a bar. This level enjoys a glazed terrace at the back of the building with great views and can also use the main street of Benahavís to have more tables. There's an underground level with more than 50 sqm to use and it offers several options to maximize the space and the functionality. On the top level, several open areas can be used as a dwelling and one level above there is access to a small rooftop terrace. This building represents a great investment opportunity in a very sought-after location.