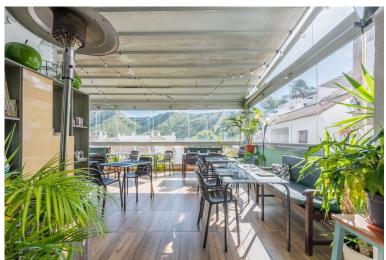

## COMMERCIAL IN BENAHAVÍS

Unique building in the center of Benahavís village, next to Los Abanicos restaurant. This building has a commercial premise on the main level being used as a bar. This level enjoys a glazed terrace at the back of the building with great views and can also use the main street of Benahavís to have more tables. There's an underground level with more than 50 sqm to use and it offers several options to maximize the space and the functionality. On the top level, several open areas can be used as a dwelling and one level above there is access to a small rooftop terrace. This building represents a great investment opportunity in a very sought-after location.