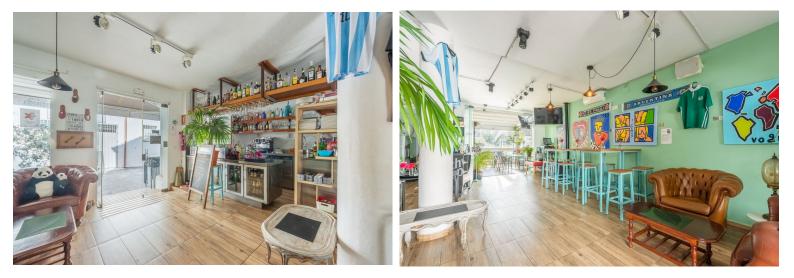

## COMMERCIAL IN BENAHAVÍS

Unique building in the center of Benahavís village, next to Los Abanicos restaurant. This building has a commercial premise on the main level being used as a bar. This level enjoys a glazed terrace at the back of the building with great views and can also use the main street of Benahavís to have more tables. There's an underground level with more than 50 sqm to use and it offers several options to maximize the space and the functionality. On the top level, several open areas can be used as a dwelling and one level above there is access to a small rooftop terrace. This building represents a great investment opportunity in a very sought-after location.