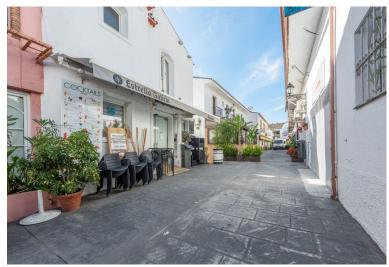

## COMMERCIAL IN BENAHAVÍS

Unique building in the center of Benahavís village, next to Los Abanicos restaurant. This building has a commercial premise on the main level being used as a bar. This level enjoys a glazed terrace at the back of the building with great views and can also use the main street of Benahavís to have more tables. There's an underground level with more than 50 sqm to use and it offers several options to maximize the space and the functionality. On the top level, several open areas can be used as a dwelling and one level above there is access to a small rooftop terrace. This building represents a great investment opportunity in a very sought-after location.