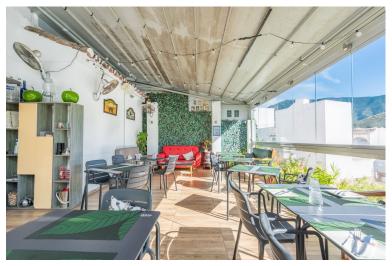

## COMMERCIAL IN BENAHAVÍS

Unique building in the center of Benahavís village, next to Los Abanicos restaurant. This building has a commercial premise on the main level being used as a bar. This level enjoys a glazed terrace at the back of the building with great views and can also use the main street of Benahavís to have more tables. There's an underground level with more than 50 sqm to use and it offers several options to maximize the space and the functionality. On the top level, several open areas can be used as a dwelling and one level above there is access to a small rooftop terrace. This building represents a great investment opportunity in a very sought-after location.