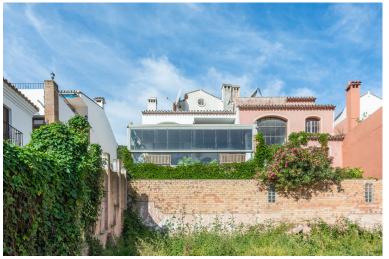

## COMMERCIAL IN BENAHAVÍS

Unique building in the center of Benahavís village, next to Los Abanicos restaurant. This building has a commercial premise on the main level being used as a bar. This level enjoys a glazed terrace at the back of the building with great views and can also use the main street of Benahavís to have more tables. There's an underground level with more than 50 sqm to use and it offers several options to maximize the space and the functionality. On the top level, several open areas can be used as a dwelling and one level above there is access to a small rooftop terrace. This building represents a great investment opportunity in a very sought-after location.