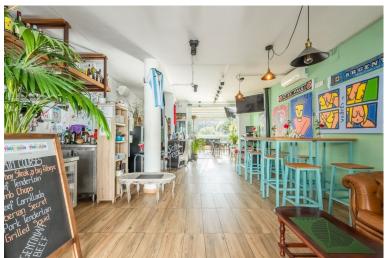

## COMMERCIAL IN BENAHAVÍS

Unique building in the center of Benahavís village, next to Los Abanicos restaurant. This building has a commercial premise on the main level being used as a bar. This level enjoys a glazed terrace at the back of the building with great views and can also use the main street of Benahavís to have more tables. There's an underground level with more than 50 sqm to use and it offers several options to maximize the space and the functionality. On the top level, several open areas can be used as a dwelling and one level above there is access to a small rooftop terrace. This building represents a great investment opportunity in a very sought-after location.