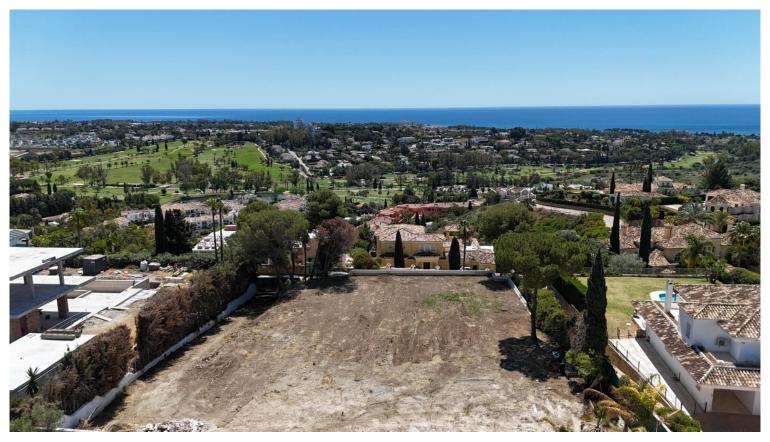

## LAND IN BENAHAVÍS

Explore a remarkable opportunity in El Paraíso, Benahavís, with this expansive 2,133 m2 plot. Offering the potential to build up to 900 m2, it includes an approved license and project, streamlining the path to your dream villa. Spanning a generous area, this plot located in the prestigious El Paraíso area provides ample space for your ideal home. Surrounded by the natural beauty of Benahavís, it offers a serene ambiance. With an approved license and project, this plot is ideal for investors or those envisioning their dream villa. The capacity to build up to 900 m2 allows for creative freedom in design, ensuring every detail aligns with your vision. Whether investing in Benahavís' thriving real estate market or crafting a bespoke residence, this plot is a compelling opportunity. Its prime location and development flexibility make it an attractive investment prospect. Seize the cha...