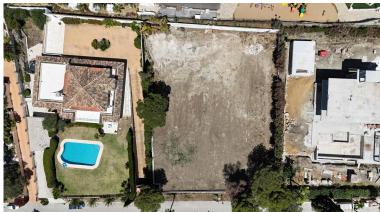

## LAND IN BENAHAVÍS

Explore a remarkable opportunity in El Paraíso, Benahavís, with this expansive 2,133 m2 plot. Offering the potential to build up to 900 m2, it includes an approved license and project, streamlining the path to your dream villa. Spanning a generous area, this plot located in the prestigious El Paraíso area provides ample space for your ideal home. Surrounded by the natural beauty of Benahavís, it offers a serene ambiance. With an approved license and project, this plot is ideal for investors or those envisioning their dream villa. The capacity to build up to 900 m2 allows for creative freedom in design, ensuring every detail aligns with your vision. Whether investing in Benahavís' thriving real estate market or crafting a bespoke residence, this plot is a compelling opportunity. Its prime location and development flexibility make it an attractive investment prospect. Seize the cha...