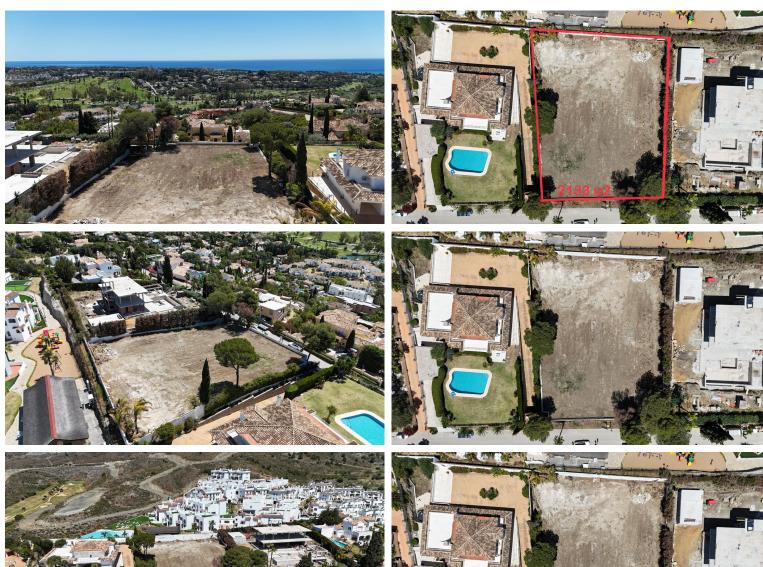

## BENAHAVÍS

bedrooms bathrooms plot  $m^2$  < --- 2,133

## LAND IN BENAHAVÍS

Explore a remarkable opportunity in El Paraíso, Benahavís, with this expansive 2,133 m2 plot. Offering the potential to build up to 900 m2, it includes an approved license and project, streamlining the path to your dream villa. Spanning a generous area, this plot located in the prestigious El Paraíso area provides ample space for your ideal home. Surrounded by the natural beauty of Benahavís, it offers a serene ambiance. With an approved license and project, this plot is ideal for investors or those envisioning their dream villa. The capacity to build up to 900 m2 allows for creative freedom in design, ensuring every detail aligns with your vision. Whether investing in Benahavís' thriving real estate market or crafting a bespoke residence, this plot is a compelling opportunity. Its prime location and development flexibility make it an attractive investment prospect. Seize the cha...