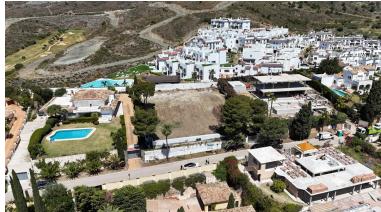

## LAND IN BENAHAVÍS

Explore a remarkable opportunity in El Paraíso, Benahavís, with this expansive 2,133 m2 plot. Offering the potential to build up to 900 m2, it includes an approved license and project, streamlining the path to your dream villa. Spanning a generous area, this plot located in the prestigious El Paraíso area provides ample space for your ideal home. Surrounded by the natural beauty of Benahavís, it offers a serene ambiance. With an approved license and project, this plot is ideal for investors or those envisioning their dream villa. The capacity to build up to 900 m2 allows for creative freedom in design, ensuring every detail aligns with your vision. Whether investing in Benahavís' thriving real estate market or crafting a bespoke residence, this plot is a compelling opportunity. Its prime location and development flexibility make it an attractive investment prospect. Seize the cha...