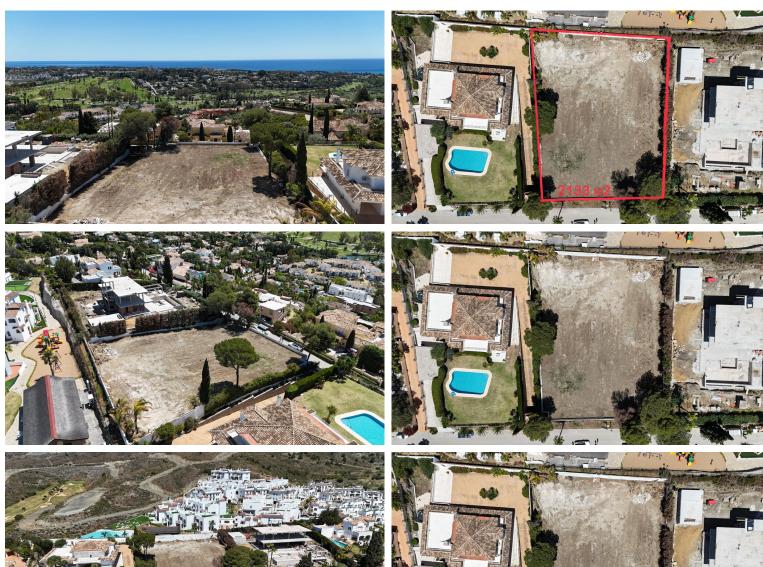

## **BENAHAVÍS**

bedrooms bathrooms plot  $m^2$  < --- 2,133

## LAND IN BENAHAVÍS

Explore a remarkable opportunity in El Paraíso, Benahavís, with this expansive 2,133 m2 plot. Offering the potential to build up to 900 m2, it includes an approved license and project, streamlining the path to your dream villa. Spanning a generous area, this plot located in the prestigious El Paraíso area provides ample space for your ideal home. Surrounded by the natural beauty of Benahavís, it offers a serene ambiance. With an approved license and project, this plot is ideal for investors or those envisioning their dream villa. The capacity to build up to 900 m2 allows for creative freedom in design, ensuring every detail aligns with your vision. Whether investing in Benahavís' thriving real estate market or crafting a bespoke residence, this plot is a compelling opportunity. Its prime location and development flexibility make it an attractive investment prospect. Seize the cha...