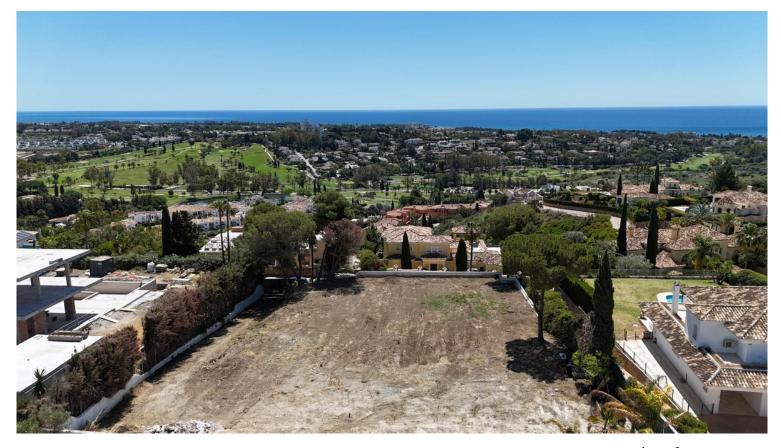

## LAND IN BENAHAVÍS

Explore a remarkable opportunity in El Paraíso, Benahavís, with this expansive 2,133 m2 plot. Offering the potential to build up to 900 m2, it includes an approved license and project, streamlining the path to your dream villa. Spanning a generous area, this plot located in the prestigious El Paraíso area provides ample space for your ideal home. Surrounded by the natural beauty of Benahavís, it offers a serene ambiance. With an approved license and project, this plot is ideal for investors or those envisioning their dream villa. The capacity to build up to 900 m2 allows for creative freedom in design, ensuring every detail aligns with your vision. Whether investing in Benahavís' thriving real estate market or crafting a bespoke residence, this plot is a compelling opportunity. Its prime location and development flexibility make it an attractive investment prospect. Seize the cha...