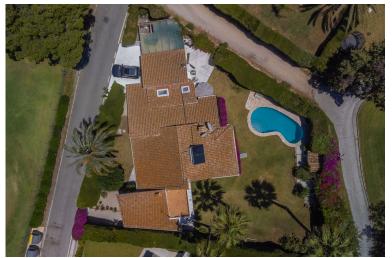

## **GUADALMINA ALTA**

VILLA IN GUADALMINA ALTA

VILLA WITH ATTRACTIVE AND BEAUTIFUL MEDITERRANEAN CHARACTER, DISTRIBUTED ON A COMFORTABLE GROUND FLOOR AND LOCATED ON THE FIRST LINE OF GOLF, OF THE PRETIGIOUS REAL CLUB DE GOLF DE GUADALMINA. Located in a corner, in a cul de sac, located by the 18th Tee of the south . Enjoy a beautiful mature garden, very well maintained, with a multitude of trees and plants. LOCATED, 2 km from San Pedro de Alcántara and 6 km from Puerto Banús. Estepona and Marbella 15 min. Restaurants, Shops, and Leisure Areas just a 10-minute walk away and the beach a 5-minute drive away. Completely surrounded by Golf Courses and just a 3-minute walk from the golf clubhouse. (Golf share optional). Enjoy complete tranquility and privacy. South facing with great light and relaxing views of its excellently maintained mature garden and pool. It has a parking area for 2 cars at the entrance of the house plus a closed gara...