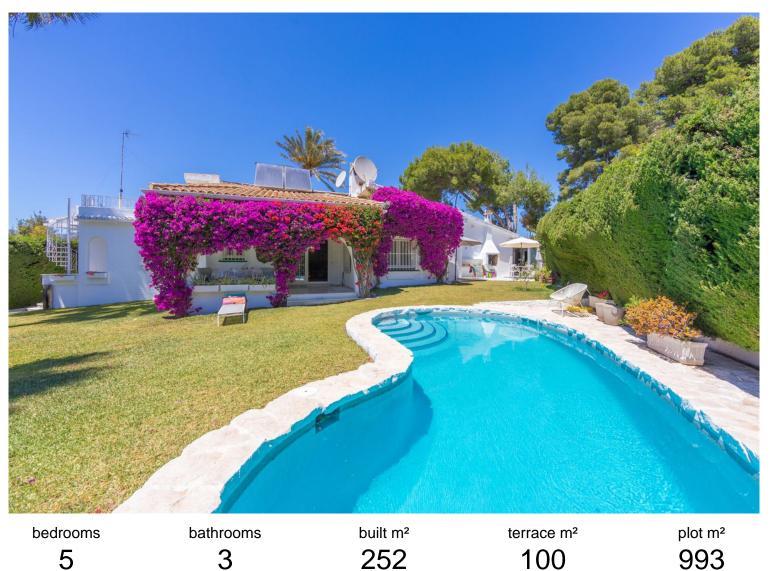

## **GUADALMINA ALTA**

VILLA IN GUADALMINA ALTA

VILLA WITH ATTRACTIVE AND BEAUTIFUL MEDITERRANEAN CHARACTER, DISTRIBUTED ON A COMFORTABLE GROUND FLOOR AND LOCATED ON THE FIRST LINE OF GOLF, OF THE PRETIGIOUS REAL CLUB DE GOLF DE GUADALMINA. Located in a corner, in a cul de sac, located by the 18th Tee of the south . Enjoy a beautiful mature garden, very well maintained, with a multitude of trees and plants. LOCATED, 2 km from San Pedro de Alcántara and 6 km from Puerto Banús. Estepona and Marbella 15 min. Restaurants, Shops, and Leisure Areas just a 10-minute walk away and the beach a 5-minute drive away. Completely surrounded by Golf Courses and just a 3-minute walk from the golf clubhouse. (Golf share optional). Enjoy complete tranquility and privacy. South facing with great light and relaxing views of its excellently maintained mature garden and pool. It has a parking area for 2 cars at the entrance of the house plus a closed gara...