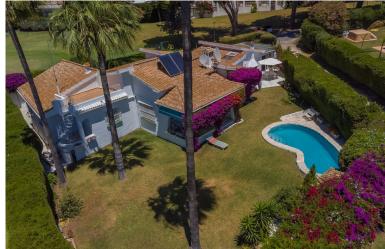

## **GUADALMINA ALTA**

VILLA IN GUADALMINA ALTA

VILLA WITH ATTRACTIVE AND BEAUTIFUL MEDITERRANEAN CHARACTER, DISTRIBUTED ON A COMFORTABLE GROUND FLOOR AND LOCATED ON THE FIRST LINE OF GOLF, OF THE PRETIGIOUS REAL CLUB DE GOLF DE GUADALMINA. Located in a corner, in a cul de sac, located by the 18th Tee of the south . Enjoy a beautiful mature garden, very well maintained, with a multitude of trees and plants. LOCATED, 2 km from San Pedro de Alcántara and 6 km from Puerto Banús. Estepona and Marbella 15 min. Restaurants, Shops, and Leisure Areas just a 10-minute walk away and the beach a 5-minute drive away. Completely surrounded by Golf Courses and just a 3-minute walk from the golf clubhouse. (Golf share optional). Enjoy complete tranquility and privacy. South facing with great light and relaxing views of its excellently maintained mature garden and pool. It has a parking area for 2 cars at the entrance of the house plus a closed gara...