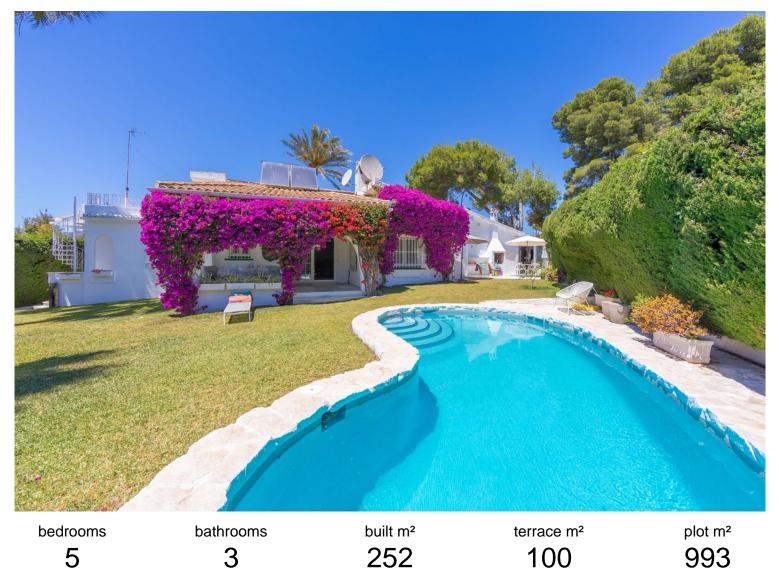

## VILLA IN GUADALMINA ALTA

VILLA WITH ATTRACTIVE AND BEAUTIFUL MEDITERRANEAN CHARACTER, DISTRIBUTED ON A COMFORTABLE GROUND FLOOR AND LOCATED ON THE FIRST LINE OF GOLF, OF THE PRETIGIOUS REAL CLUB DE GOLF DE GUADALMINA. Located in a corner, in a cul de sac, located by the 18th Tee of the south . Enjoy a beautiful mature garden, very well maintained, with a multitude of trees and plants. LOCATED, 2 km from San Pedro de Alcántara and 6 km from Puerto Banús. Estepona and Marbella 15 min. Restaurants, Shops, and Leisure Areas just a 10-minute walk away and the beach a 5-minute drive away. Completely surrounded by Golf Courses and just a 3-minute walk from the golf clubhouse. (Golf share optional). Enjoy complete tranquility and privacy. South facing with great light and relaxing views of its excellently maintained mature garden and pool. It has a parking area for 2 cars at the entrance of the house plus a closed gara...