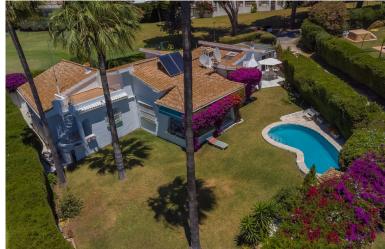

## VILLA IN GUADALMINA ALTA

VILLA WITH ATTRACTIVE AND BEAUTIFUL MEDITERRANEAN CHARACTER, DISTRIBUTED ON A COMFORTABLE GROUND FLOOR AND LOCATED ON THE FIRST LINE OF GOLF, OF THE PRETIGIOUS REAL CLUB DE GOLF DE GUADALMINA. Located in a corner, in a cul de sac, located by the 18th Tee of the south . Enjoy a beautiful mature garden, very well maintained, with a multitude of trees and plants. LOCATED, 2 km from San Pedro de Alcántara and 6 km from Puerto Banús. Estepona and Marbella 15 min. Restaurants, Shops, and Leisure Areas just a 10-minute walk away and the beach a 5-minute drive away. Completely surrounded by Golf Courses and just a 3-minute walk from the golf clubhouse. (Golf share optional). Enjoy complete tranquility and privacy. South facing with great light and relaxing views of its excellently maintained mature garden and pool. It has a parking area for 2 cars at the entrance of the house plus a closed gara...