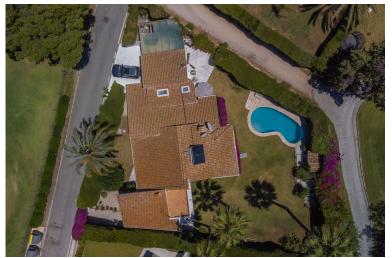

## VILLA IN GUADALMINA ALTA

VILLA WITH ATTRACTIVE AND BEAUTIFUL MEDITERRANEAN CHARACTER, DISTRIBUTED ON A COMFORTABLE GROUND FLOOR AND LOCATED ON THE FIRST LINE OF GOLF, OF THE PRETIGIOUS REAL CLUB DE GOLF DE GUADALMINA. Located in a corner, in a cul de sac, located by the 18th Tee of the south . Enjoy a beautiful mature garden, very well maintained, with a multitude of trees and plants. LOCATED, 2 km from San Pedro de Alcántara and 6 km from Puerto Banús. Estepona and Marbella 15 min. Restaurants, Shops, and Leisure Areas just a 10-minute walk away and the beach a 5-minute drive away. Completely surrounded by Golf Courses and just a 3-minute walk from the golf clubhouse. (Golf share optional). Enjoy complete tranquility and privacy. South facing with great light and relaxing views of its excellently maintained mature garden and pool. It has a parking area for 2 cars at the entrance of the house plus a closed gara...