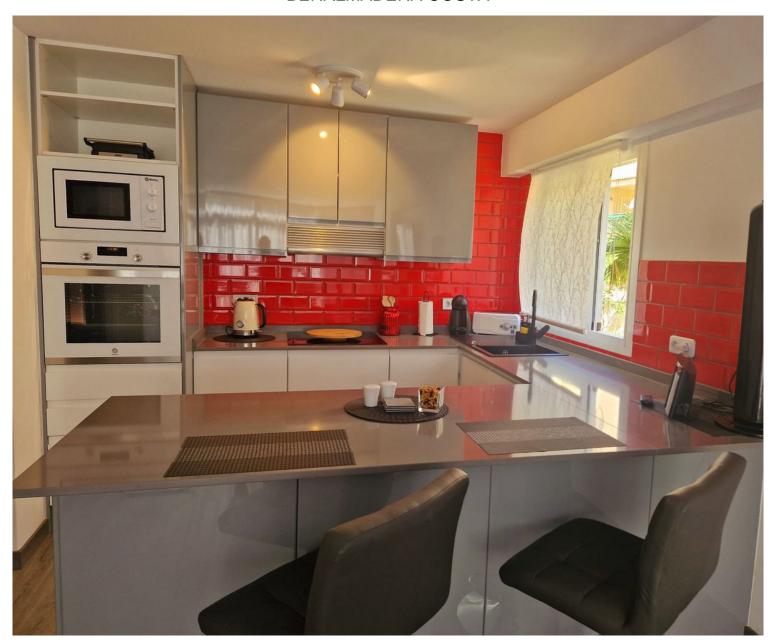

## APARTMENT IN BENALMADENA COSTA

Middle Floor Apartment, Benalmadena Costa, Costa del Sol. 2 Bedrooms, 2 Bathrooms, Built 70 m². Setting: Close To Port, Close To Shops, Close To Sea, Close To Town, Close To Schools, Urbanisation. Orientation: South East. Condition: Recently Renovated. Pool: Communal. Views: Garden. Features: Lift, Fitted Wardrobes, Near Transport, WiFi, Bar, 24 Hour Reception. Furniture: Fully Furnished. Kitchen: Fully Fitted. Garden: Communal. Security: 24 Hour Security. Parking: Open, Communal. Utilities: Electricity. Category: Investment.