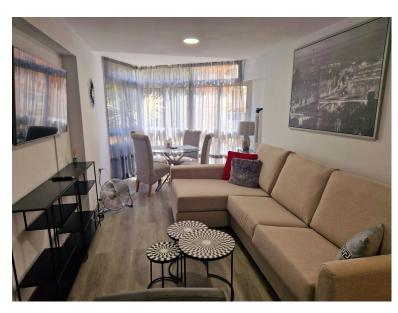

## APARTMENT IN BENALMADENA COSTA

Middle Floor Apartment, Benalmadena Costa, Costa del Sol. 2 Bedrooms, 2 Bathrooms, Built 70 m². Setting: Close To Port, Close To Shops, Close To Sea, Close To Town, Close To Schools, Urbanisation. Orientation: South East. Condition: Recently Renovated. Pool: Communal. Views: Garden. Features: Lift, Fitted Wardrobes, Near Transport, WiFi, Bar, 24 Hour Reception. Furniture: Fully Furnished. Kitchen: Fully Fitted. Garden: Communal. Security: 24 Hour Security. Parking: Open, Communal. Utilities: Electricity. Category: Investment.