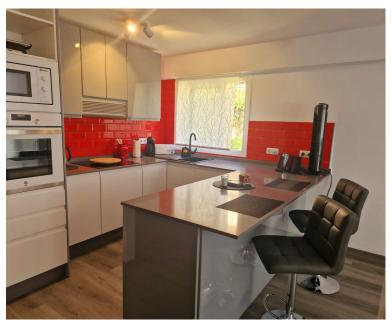

## APARTMENT IN BENALMADENA COSTA

Middle Floor Apartment, Benalmadena Costa, Costa del Sol. 2 Bedrooms, 2 Bathrooms, Built 70 m². Setting: Close To Port, Close To Shops, Close To Sea, Close To Town, Close To Schools, Urbanisation. Orientation: South East. Condition: Recently Renovated. Pool: Communal. Views: Garden. Features: Lift, Fitted Wardrobes, Near Transport, WiFi, Bar, 24 Hour Reception. Furniture: Fully Furnished. Kitchen: Fully Fitted. Garden: Communal. Security: 24 Hour Security. Parking: Open, Communal. Utilities: Electricity. Category: Investment.