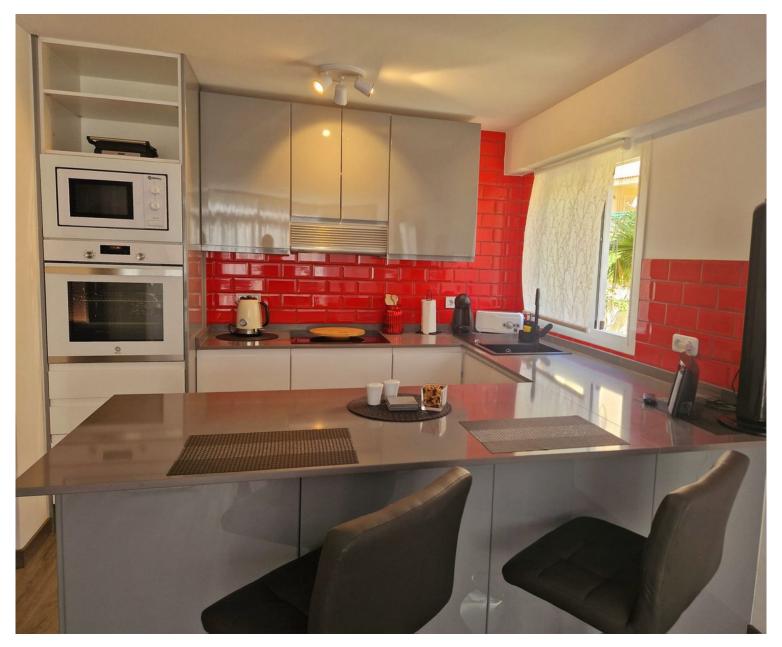

## APARTMENT IN BENALMADENA COSTA

Middle Floor Apartment, Benalmadena Costa, Costa del Sol. 2 Bedrooms, 2 Bathrooms, Built 70 m². Setting: Close To Port, Close To Shops, Close To Sea, Close To Town, Close To Schools, Urbanisation. Orientation: South East. Condition: Recently Renovated. Pool: Communal. Views: Garden. Features: Lift, Fitted Wardrobes, Near Transport, WiFi, Bar, 24 Hour Reception. Furniture: Fully Furnished. Kitchen: Fully Fitted. Garden: Communal. Security: 24 Hour Security. Parking: Open, Communal. Utilities: Electricity. Category: Investment.