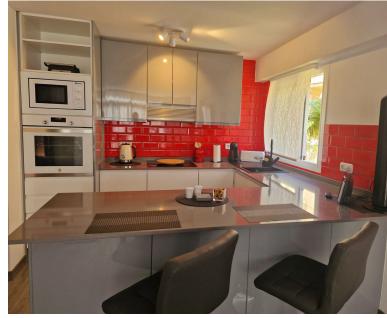

## APARTMENT IN BENALMADENA COSTA

Middle Floor Apartment, Benalmadena Costa, Costa del Sol. 2 Bedrooms, 2 Bathrooms, Built 70 m². Setting: Close To Port, Close To Shops, Close To Sea, Close To Town, Close To Schools, Urbanisation. Orientation: South East. Condition: Recently Renovated. Pool: Communal. Views: Garden. Features: Lift, Fitted Wardrobes, Near Transport, WiFi, Bar, 24 Hour Reception. Furniture: Fully Furnished. Kitchen: Fully Fitted. Garden: Communal. Security: 24 Hour Security. Parking: Open, Communal. Utilities: Electricity. Category: Investment.