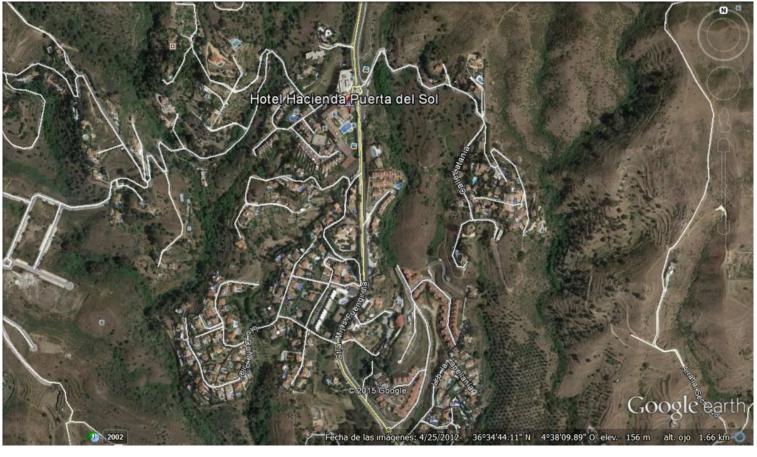

## LAND IN MIJAS COSTA

It is part of the SUP S4 A sector. It is approximately 90% of the S4A sector. It has an approved partial plan. The project for reparing and urbanization is currently being processed. The building block corresponding to the sector is 13,637 square metres, 108 housing units Unique location on the Costa del Sol, less than 5 km from the beach and with unique views of the Mediterranean Perfectly connected, just 2.5km from the Mediterranean Motorway – A7 and 2.4 km from Mijas Less than 20 minutes from Malaga-Costa del Sol Airport and 25 min from the center of Marbella