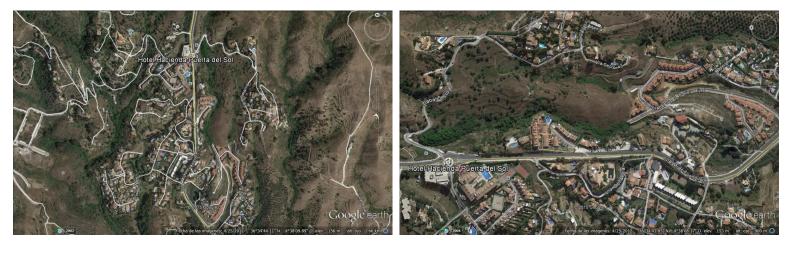

## LAND IN MIJAS COSTA

It is part of the SUP S4 A sector. It is approximately 90% of the S4A sector. It has an approved partial plan. The project for reparing and urbanization is currently being processed. The building block corresponding to the sector is 13,637 square metres, 108 housing units Unique location on the Costa del Sol, less than 5 km from the beach and with unique views of the Mediterranean Perfectly connected, just 2.5km from the Mediterranean Motorway – A7 and 2.4 km from Mijas Less than 20 minutes from Malaga-Costa del Sol Airport and 25 min from the center of Marbella