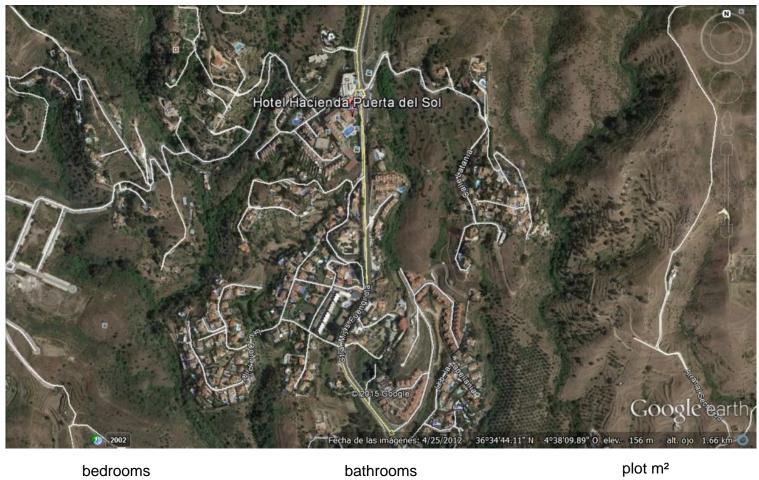

## **MIJAS COSTA**

bedrooms bathrooms plot  $m^2$  < --- 65,343

## LAND IN MIJAS COSTA

It is part of the SUP S4 A sector. It is approximately 90% of the S4A sector. It has an approved partial plan. The project for reparing and urbanization is currently being processed. The building block corresponding to the sector is 13,637 square metres, 108 housing units Unique location on the Costa del Sol, less than 5 km from the beach and with unique views of the Mediterranean Perfectly connected, just 2.5km from the Mediterranean Motorway – A7 and 2.4 km from Mijas Less than 20 minutes from Malaga-Costa del Sol Airport and 25 min from the center of Marbella