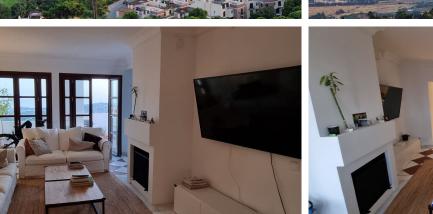

## PENTHOUSE IN BENAHAVÍS

Don't miss out on this charming 2-bedroom penthouse with stunning views to the sea and golf courses located in the award-winning urbanization of La Heredia, This spacious penthouse has a fireplace and underfloor heating throughout the apartment and a fully equipped open plan kitchen. The property comprises of 2 good sized bedrooms with their en-suite bathrooms and a guest toilet, A spacious and bright living room with fireplace and direct access to the terrace. In addition to this, residents can enjoy two community pools located within the community (one heated pool in the winter months). La Heredia Urbanization is popular with residents throughout the year. There is 24 hour security in this gated community. The beautiful town of La Heredia is only a few minutes drive from San Pedro, Benahavis, Puerto Banús and Marbella. The price includes an underground covered parking space...