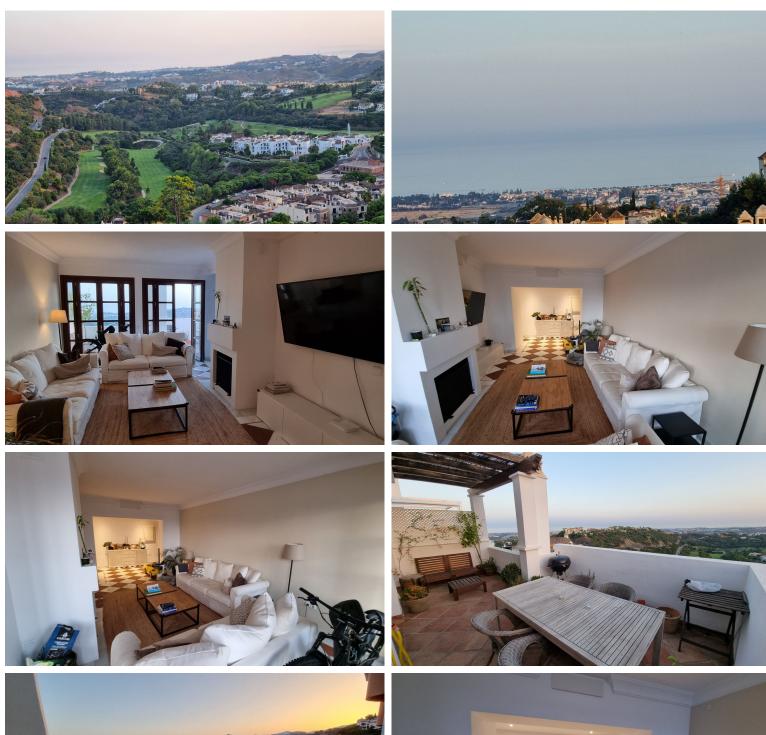

## PENTHOUSE IN BENAHAVÍS

Don't miss out on this charming 2-bedroom penthouse with stunning views to the sea and golf courses located in the award-winning urbanization of La Heredia, This spacious penthouse has a fireplace and underfloor heating throughout the apartment and a fully equipped open plan kitchen. The property comprises of 2 good sized bedrooms with their en-suite bathrooms and a guest toilet, A spacious and bright living room with fireplace and direct access to the terrace. In addition to this, residents can enjoy two community pools located within the community (one heated pool in the winter months). La Heredia Urbanization is popular with residents throughout the year. There is 24 hour security in this gated community. The beautiful town of La Heredia is only a few minutes drive from San Pedro, Benahavis, Puerto Banús and Marbella. The price includes an underground covered parking space...