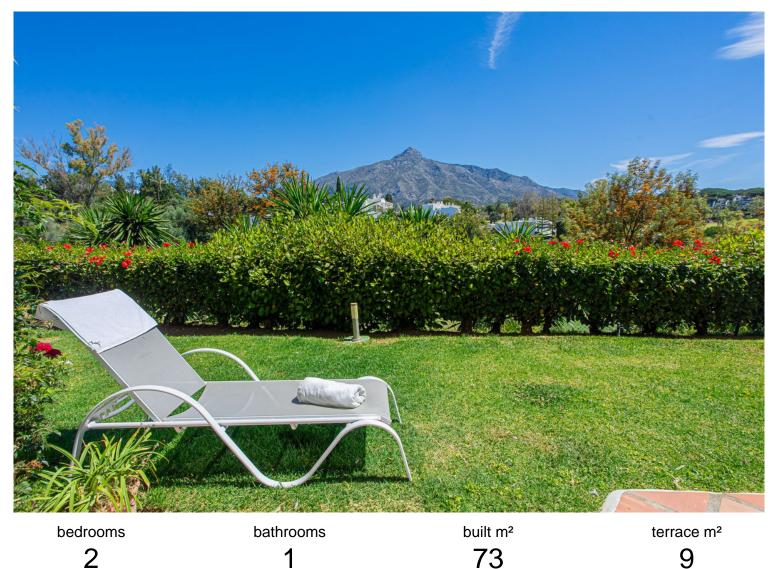

## APARTMENT IN NUEVA ANDALUCÍA

THERE IS A LONG TERM TENANT UNTIL MAY 31st 2028. On a monthly price of  $1.250 \in +$  annual IPC Welcome to an oasis in the heart of the golf valley in Nueva Andalucia. This recently renovated 2 bedroom ground floor not only impacts due to it's privilege location but the panoramic views to Aloha golf course and La Concha mountain. It consists in two spacious double bedrooms, a full bathroom in between, a fully renovated kitchen and a bright and spacious living room. The big windows floods this south east orientated property of plenty of light during the whole day. Due to its front line golf position nothing blocks your view or shadows your luminosity, nor will do as nothing can ever be constructed there. Either if you are looking for a all year round home or an investment this is by far one of the best options you can find.