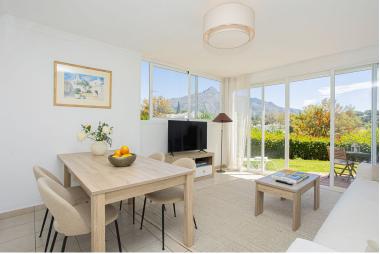

## APARTMENT IN NUEVA ANDALUCÍA

THERE IS A LONG TERM TENANT UNTIL MAY 31st 2028. On a monthly price of  $1.250 \in +$  annual IPC Welcome to an oasis in the heart of the golf valley in Nueva Andalucia. This recently renovated 2 bedroom ground floor not only impacts due to it's privilege location but the panoramic views to Aloha golf course and La Concha mountain. It consists in two spacious double bedrooms, a full bathroom in between, a fully renovated kitchen and a bright and spacious living room. The big windows floods this south east orientated property of plenty of light during the whole day. Due to its front line golf position nothing blocks your view or shadows your luminosity, nor will do as nothing can ever be constructed there. Either if you are looking for a all year round home or an investment this is by far one of the best options you can find.