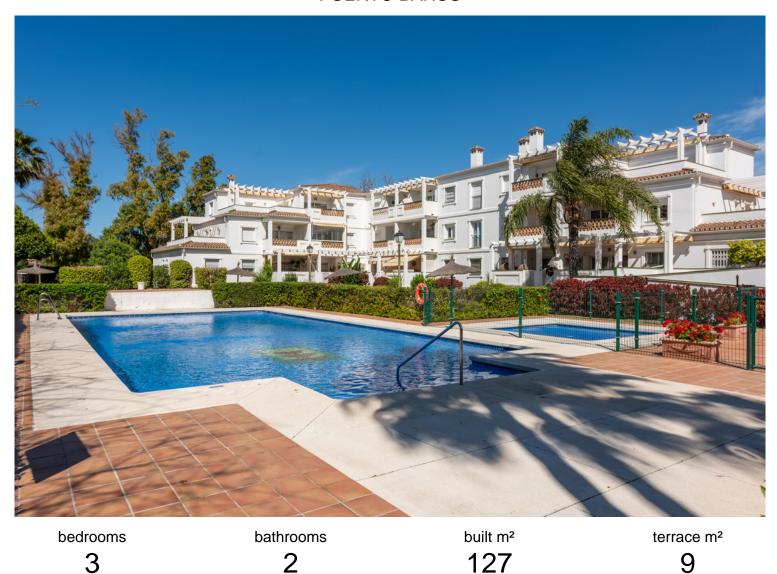

## **PUERTO BANÚS**

PENTHOUSE IN PUERTO BANÚS

2

3

Fabulous three bedroom top floor apartment located 600m from the beach. This lovely top floor, beachside apartment is situated just 600m from the beach and located in a gated community, between Puerto Banus and San Pedro de Alcantara. The property is walking distance to everything, with restaurants, bars and supermarket, just a couple of minutes' walk from your apartment. The apartment comprises of an entrance hall, newly refurbished fully fitted kitchen with utility room, dining area and living room leading out through double doors to a lovely cosey south west facing terrace with views of the manicured gardens and community swimming pools. The master bedroom, with fully fitted wardrobes and en-suite bathroom, with two further double bedrooms that share a second shower room. The property has been extremely well looked after, is well presented throughout and features, marble fl...