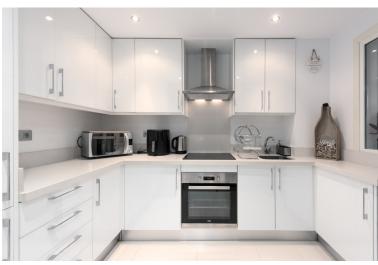

## **PUERTO BANÚS**

PENTHOUSE IN PUERTO BANÚS

2

3

Fabulous three bedroom top floor apartment located 600m from the beach. This lovely top floor, beachside apartment is situated just 600m from the beach and located in a gated community, between Puerto Banus and San Pedro de Alcantara. The property is walking distance to everything, with restaurants, bars and supermarket, just a couple of minutes' walk from your apartment. The apartment comprises of an entrance hall, newly refurbished fully fitted kitchen with utility room, dining area and living room leading out through double doors to a lovely cosey south west facing terrace with views of the manicured gardens and community swimming pools. The master bedroom, with fully fitted wardrobes and en-suite bathroom, with two further double bedrooms that share a second shower room. The property has been extremely well looked after, is well presented throughout and features, marble fl...