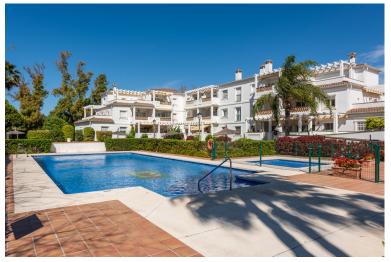

## **PUERTO BANÚS**

PENTHOUSE IN PUERTO BANÚS

2

3

Fabulous three bedroom top floor apartment located 600m from the beach. This lovely top floor, beachside apartment is situated just 600m from the beach and located in a gated community, between Puerto Banus and San Pedro de Alcantara. The property is walking distance to everything, with restaurants, bars and supermarket, just a couple of minutes' walk from your apartment. The apartment comprises of an entrance hall, newly refurbished fully fitted kitchen with utility room, dining area and living room leading out through double doors to a lovely cosey south west facing terrace with views of the manicured gardens and community swimming pools. The master bedroom, with fully fitted wardrobes and en-suite bathroom, with two further double bedrooms that share a second shower room. The property has been extremely well looked after, is well presented throughout and features, marble fl...