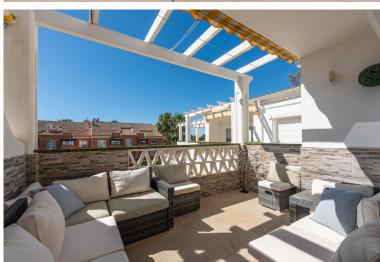

## **PUERTO BANÚS**

PENTHOUSE IN PUERTO BANÚS

2

3

Fabulous three bedroom top floor apartment located 600m from the beach. This lovely top floor, beachside apartment is situated just 600m from the beach and located in a gated community, between Puerto Banus and San Pedro de Alcantara. The property is walking distance to everything, with restaurants, bars and supermarket, just a couple of minutes' walk from your apartment. The apartment comprises of an entrance hall, newly refurbished fully fitted kitchen with utility room, dining area and living room leading out through double doors to a lovely cosey south west facing terrace with views of the manicured gardens and community swimming pools. The master bedroom, with fully fitted wardrobes and en-suite bathroom, with two further double bedrooms that share a second shower room. The property has been extremely well looked after, is well presented throughout and features, marble fl...