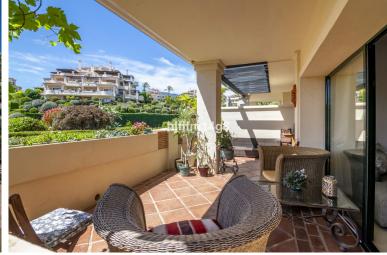

## APARTMENT IN BENAHAVÍS

SURFACES: 111sqm built 110sqm extra space 52sqm terrace Discover this stunning ground floor apartment located in a highly sought after complex at the heart of the El Higueral golf course. This is a spacious 2-bedroom apartment that has two well presented bedrooms, excellent kitchen and living area and direct access to terrace. Enjoy a large, private terrace that opens onto tropical gardens, offering serene views of the swimming pool and gym/spa area. The apartment features a generous additional area of 110 sqm as the current owner use for additional 2 bed rooms today, accessible from both the apartment and the stairwell. Currently configured as two extra bedrooms and a TV room, this space offers endless possibilities for customization for your needs. The exclusive complex boasts five outdoor swimming pools and a great spa. The spa includes a heated indoor pool with water cascades,...