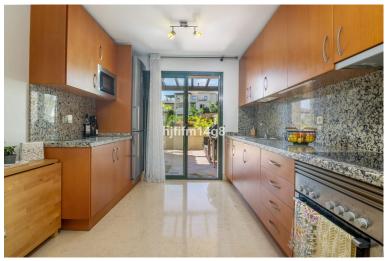

## APARTMENT IN BENAHAVÍS

SURFACES: 111sqm built 110sqm extra space 52sqm terrace Discover this stunning ground floor apartment located in a highly sought after complex at the heart of the El Higueral golf course. This is a spacious 2-bedroom apartment that has two well presented bedrooms, excellent kitchen and living area and direct access to terrace. Enjoy a large, private terrace that opens onto tropical gardens, offering serene views of the swimming pool and gym/spa area. The apartment features a generous additional area of 110 sqm as the current owner use for additional 2 bed rooms today, accessible from both the apartment and the stairwell. Currently configured as two extra bedrooms and a TV room, this space offers endless possibilities for customization for your needs. The exclusive complex boasts five outdoor swimming pools and a great spa. The spa includes a heated indoor pool with water cascades,...