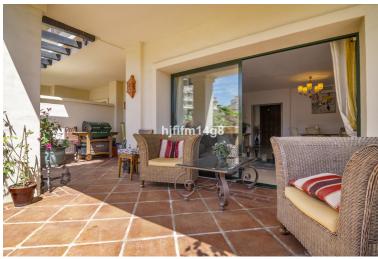

## APARTMENT IN BENAHAVÍS

SURFACES: 111sqm built 110sqm extra space 52sqm terrace Discover this stunning ground floor apartment located in a highly sought after complex at the heart of the El Higueral golf course. This is a spacious 2-bedroom apartment that has two well presented bedrooms, excellent kitchen and living area and direct access to terrace. Enjoy a large, private terrace that opens onto tropical gardens, offering serene views of the swimming pool and gym/spa area. The apartment features a generous additional area of 110 sqm as the current owner use for additional 2 bed rooms today, accessible from both the apartment and the stairwell. Currently configured as two extra bedrooms and a TV room, this space offers endless possibilities for customization for your needs. The exclusive complex boasts five outdoor swimming pools and a great spa. The spa includes a heated indoor pool with water cascades,...