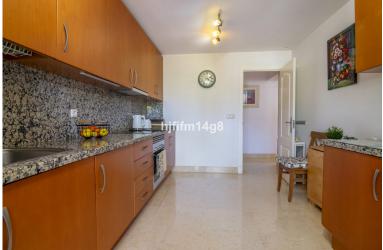

## APARTMENT IN BENAHAVÍS

SURFACES: 111sqm built 110sqm extra space 52sqm terrace Discover this stunning ground floor apartment located in a highly sought after complex at the heart of the El Higueral golf course. This is a spacious 2-bedroom apartment that has two well presented bedrooms, excellent kitchen and living area and direct access to terrace. Enjoy a large, private terrace that opens onto tropical gardens, offering serene views of the swimming pool and gym/spa area. The apartment features a generous additional area of 110 sqm as the current owner use for additional 2 bed rooms today, accessible from both the apartment and the stairwell. Currently configured as two extra bedrooms and a TV room, this space offers endless possibilities for customization for your needs. The exclusive complex boasts five outdoor swimming pools and a great spa. The spa includes a heated indoor pool with water cascades,...