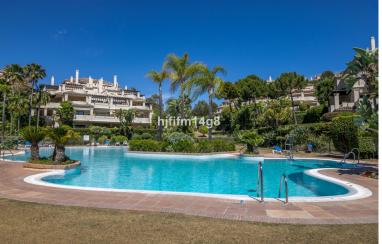

## APARTMENT IN BENAHAVÍS

SURFACES: 111sqm built 110sqm extra space 52sqm terrace Discover this stunning ground floor apartment located in a highly sought after complex at the heart of the El Higueral golf course. This is a spacious 2-bedroom apartment that has two well presented bedrooms, excellent kitchen and living area and direct access to terrace. Enjoy a large, private terrace that opens onto tropical gardens, offering serene views of the swimming pool and gym/spa area. The apartment features a generous additional area of 110 sqm as the current owner use for additional 2 bed rooms today, accessible from both the apartment and the stairwell. Currently configured as two extra bedrooms and a TV room, this space offers endless possibilities for customization for your needs. The exclusive complex boasts five outdoor swimming pools and a great spa. The spa includes a heated indoor pool with water cascades,...