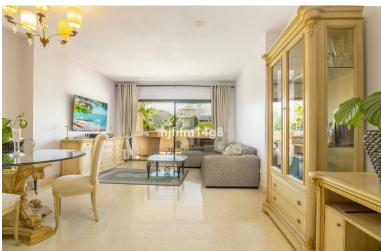

## APARTMENT IN BENAHAVÍS

SURFACES: 111sqm built 110sqm extra space 52sqm terrace Discover this stunning ground floor apartment located in a highly sought after complex at the heart of the El Higueral golf course. This is a spacious 2-bedroom apartment that has two well presented bedrooms, excellent kitchen and living area and direct access to terrace. Enjoy a large, private terrace that opens onto tropical gardens, offering serene views of the swimming pool and gym/spa area. The apartment features a generous additional area of 110 sqm as the current owner use for additional 2 bed rooms today, accessible from both the apartment and the stairwell. Currently configured as two extra bedrooms and a TV room, this space offers endless possibilities for customization for your needs. The exclusive complex boasts five outdoor swimming pools and a great spa. The spa includes a heated indoor pool with water cascades,...