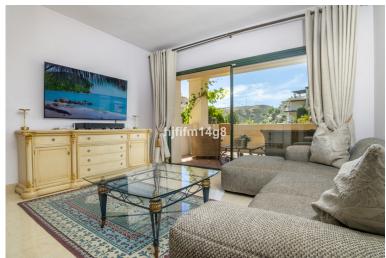

## APARTMENT IN BENAHAVÍS

SURFACES: 111sqm built 110sqm extra space 52sqm terrace Discover this stunning ground floor apartment located in a highly sought after complex at the heart of the El Higueral golf course. This is a spacious 2-bedroom apartment that has two well presented bedrooms, excellent kitchen and living area and direct access to terrace. Enjoy a large, private terrace that opens onto tropical gardens, offering serene views of the swimming pool and gym/spa area. The apartment features a generous additional area of 110 sqm as the current owner use for additional 2 bed rooms today, accessible from both the apartment and the stairwell. Currently configured as two extra bedrooms and a TV room, this space offers endless possibilities for customization for your needs. The exclusive complex boasts five outdoor swimming pools and a great spa. The spa includes a heated indoor pool with water cascades,...