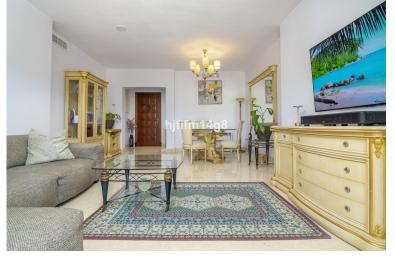

## APARTMENT IN BENAHAVÍS

SURFACES: 111sqm built 110sqm extra space 52sqm terrace Discover this stunning ground floor apartment located in a highly sought after complex at the heart of the El Higueral golf course. This is a spacious 2-bedroom apartment that has two well presented bedrooms, excellent kitchen and living area and direct access to terrace. Enjoy a large, private terrace that opens onto tropical gardens, offering serene views of the swimming pool and gym/spa area. The apartment features a generous additional area of 110 sqm as the current owner use for additional 2 bed rooms today, accessible from both the apartment and the stairwell. Currently configured as two extra bedrooms and a TV room, this space offers endless possibilities for customization for your needs. The exclusive complex boasts five outdoor swimming pools and a great spa. The spa includes a heated indoor pool with water cascades,...