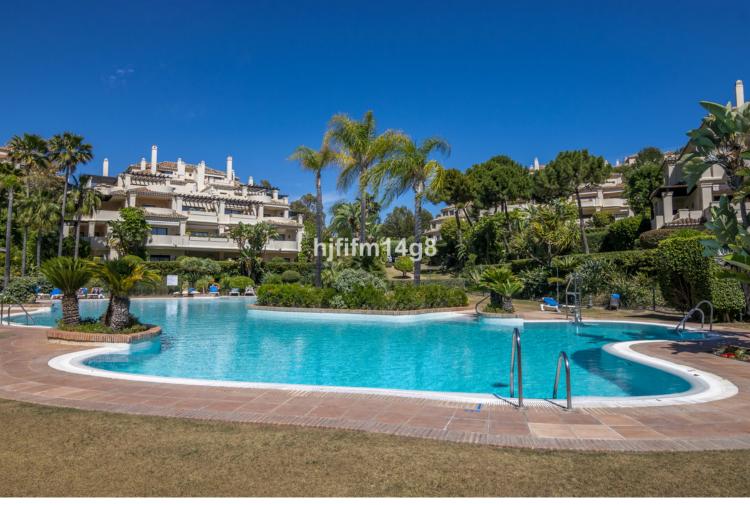

## APARTMENT IN BENAHAVÍS

SURFACES: 111sqm built 110sqm extra space 52sqm terrace Discover this stunning ground floor apartment located in a highly sought after complex at the heart of the El Higueral golf course. This is a spacious 2-bedroom apartment that has two well presented bedrooms, excellent kitchen and living area and direct access to terrace. Enjoy a large, private terrace that opens onto tropical gardens, offering serene views of the swimming pool and gym/spa area. The apartment features a generous additional area of 110 sqm as the current owner use for additional 2 bed rooms today, accessible from both the apartment and the stairwell. Currently configured as two extra bedrooms and a TV room, this space offers endless possibilities for customization for your needs. The exclusive complex boasts five outdoor swimming pools and a great spa. The spa includes a heated indoor pool with water cascades,...