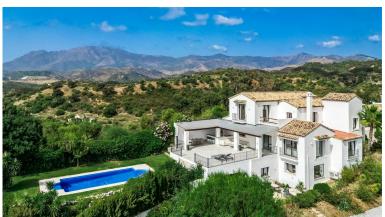

## **ESTEPONA**

| bedrooms | bathrooms | built m² | terrace m <sup>2</sup> | plot m <sup>2</sup> |
|----------|-----------|----------|------------------------|---------------------|
| 5        | 5         | 522      | 2,334                  | 2,856               |

## VILLA IN ESTEPONA

Sensational Andalusian modern gem with outstanding sea and mountain views We are proud to present this sensational Andalusian gem with breath-taking panoramic sea and mountain views. Overlooking one of Europe's largest Safari Parks, a property with luxury, charm and tranquillity, yet with all the modern fixtures and fittings of which one could only dream. Entering the beautiful large wooden doors, you are greeted by a cosy entrance hall connecting you to a fabulous office overlooking the Safari Park lake and with stunning sea views - a perfect home office (if ever there was one). The entrance hall then leads to a sumptuous open-plan living room and an elevated 12-seater dining room, again both with unbelievable views. From here you walk into the open-plan kitchen featuring a large island, with ample seating. On the same floor you will find a cosy double bedroom ideal for...