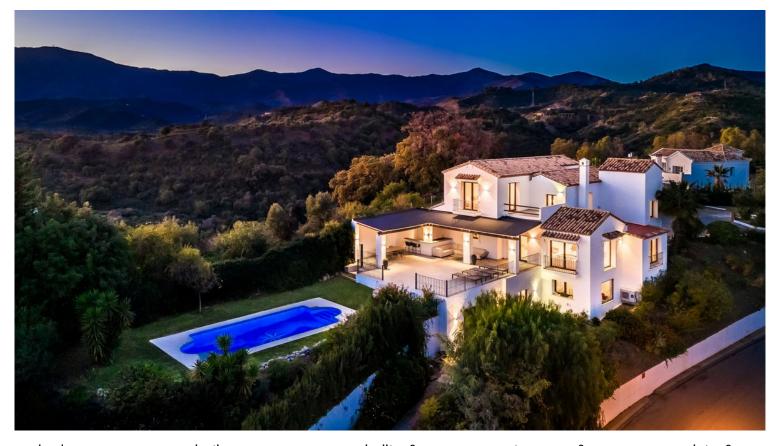

## VILLA IN ESTEPONA

Sensational Andalusian modern gem with outstanding sea and mountain views We are proud to present this sensational Andalusian gem with breath-taking panoramic sea and mountain views. Overlooking one of Europe's largest Safari Parks, a property with luxury, charm and tranquillity, yet with all the modern fixtures and fittings of which one could only dream. Entering the beautiful large wooden doors, you are greeted by a cosy entrance hall connecting you to a fabulous office overlooking the Safari Park lake and with stunning sea views - a perfect home office (if ever there was one). The entrance hall then leads to a sumptuous open-plan living room and an elevated 12-seater dining room, again both with unbelievable views. From here you walk into the open-plan kitchen featuring a large island, with ample seating. On the same floor you will find a cosy double bedroom ideal for...