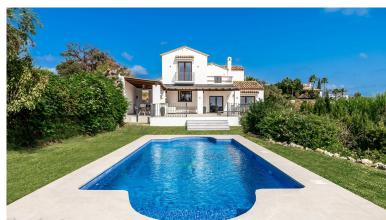

## VILLA IN ESTEPONA

Sensational Andalusian modern gem with outstanding sea and mountain views We are proud to present this sensational Andalusian gem with breath-taking panoramic sea and mountain views. Overlooking one of Europe's largest Safari Parks, a property with luxury, charm and tranquillity, yet with all the modern fixtures and fittings of which one could only dream. Entering the beautiful large wooden doors, you are greeted by a cosy entrance hall connecting you to a fabulous office overlooking the Safari Park lake and with stunning sea views - a perfect home office (if ever there was one). The entrance hall then leads to a sumptuous open-plan living room and an elevated 12-seater dining room, again both with unbelievable views. From here you walk into the open-plan kitchen featuring a large island, with ample seating. On the same floor you will find a cosy double bedroom ideal for...