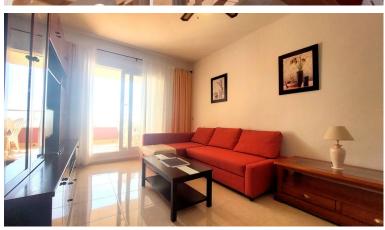

## APARTMENT IN BENALMADENA COSTA

Middle Floor Apartment, Benalmadena Costa, Costa del Sol. 2 Bedrooms, 1 Bathroom, Built 69 m², Terrace 11 m². Setting: Close To Golf, Close To Town, Urbanisation. Orientation: South East. Condition: Good. Pool: Communal, Children`s Pool. Climate Control: Pre Installed A/C. Views: Sea, Mountain, Panoramic. Features: Covered Terrace, Lift, Fitted Wardrobes, Near Transport, Private Terrace, Paddle Tennis, Access for people with reduced mobility, Courtesy Bus. Furniture: Not Furnished. Kitchen: Fully Fitted. Security: Gated Complex, Entry Phone. Parking: Underground, Garage, Covered, Private. Utilities: Electricity, Gas. Category: Reduced.