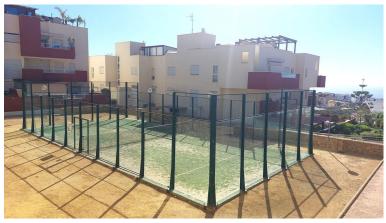

## APARTMENT IN BENALMADENA COSTA

Middle Floor Apartment, Benalmadena Costa, Costa del Sol. 2 Bedrooms, 1 Bathroom, Built 69 m², Terrace 11 m². Setting: Close To Golf, Close To Town, Urbanisation. Orientation: South East. Condition: Good. Pool: Communal, Children`s Pool. Climate Control: Pre Installed A/C. Views: Sea, Mountain, Panoramic. Features: Covered Terrace, Lift, Fitted Wardrobes, Near Transport, Private Terrace, Paddle Tennis, Access for people with reduced mobility, Courtesy Bus. Furniture: Not Furnished. Kitchen: Fully Fitted. Security: Gated Complex, Entry Phone. Parking: Underground, Garage, Covered, Private. Utilities: Electricity, Gas. Category: Reduced.