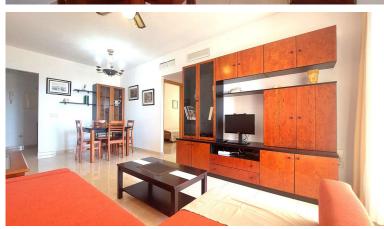

## APARTMENT IN BENALMADENA COSTA

Middle Floor Apartment, Benalmadena Costa, Costa del Sol. 2 Bedrooms, 1 Bathroom, Built 69 m², Terrace 11 m². Setting: Close To Golf, Close To Town, Urbanisation. Orientation: South East. Condition: Good. Pool: Communal, Children`s Pool. Climate Control: Pre Installed A/C. Views: Sea, Mountain, Panoramic. Features: Covered Terrace, Lift, Fitted Wardrobes, Near Transport, Private Terrace, Paddle Tennis, Access for people with reduced mobility, Courtesy Bus. Furniture: Not Furnished. Kitchen: Fully Fitted. Security: Gated Complex, Entry Phone. Parking: Underground, Garage, Covered, Private. Utilities: Electricity, Gas. Category: Reduced.