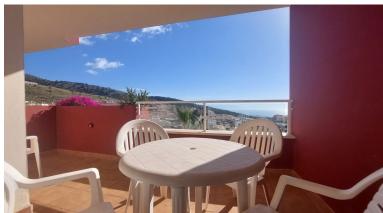

## APARTMENT IN BENALMADENA COSTA

Middle Floor Apartment, Benalmadena Costa, Costa del Sol. 2 Bedrooms, 1 Bathroom, Built 69 m², Terrace 11 m². Setting: Close To Golf, Close To Town, Urbanisation. Orientation: South East. Condition: Good. Pool: Communal, Children`s Pool. Climate Control: Pre Installed A/C. Views: Sea, Mountain, Panoramic. Features: Covered Terrace, Lift, Fitted Wardrobes, Near Transport, Private Terrace, Paddle Tennis, Access for people with reduced mobility, Courtesy Bus. Furniture: Not Furnished. Kitchen: Fully Fitted. Security: Gated Complex, Entry Phone. Parking: Underground, Garage, Covered, Private. Utilities: Electricity, Gas. Category: Reduced.