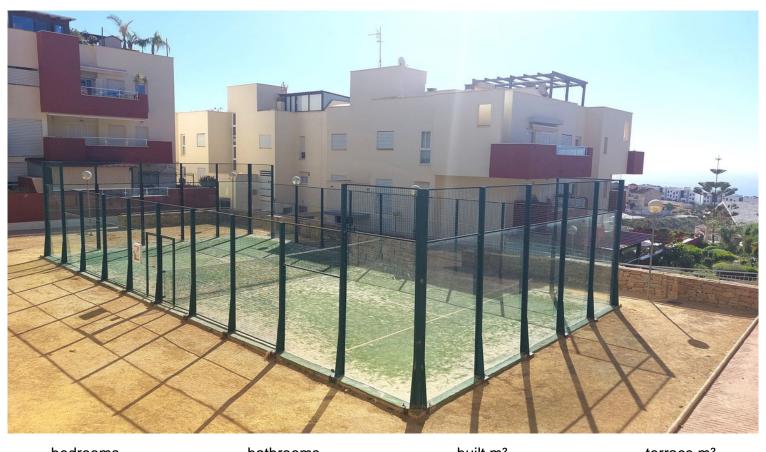

## APARTMENT IN BENALMADENA COSTA

Middle Floor Apartment, Benalmadena Costa, Costa del Sol. 2 Bedrooms, 1 Bathroom, Built 69 m², Terrace 11 m². Setting: Close To Golf, Close To Town, Urbanisation. Orientation: South East. Condition: Good. Pool: Communal, Children`s Pool. Climate Control: Pre Installed A/C. Views: Sea, Mountain, Panoramic. Features: Covered Terrace, Lift, Fitted Wardrobes, Near Transport, Private Terrace, Paddle Tennis, Access for people with reduced mobility, Courtesy Bus. Furniture: Not Furnished. Kitchen: Fully Fitted. Security: Gated Complex, Entry Phone. Parking: Underground, Garage, Covered, Private. Utilities: Electricity, Gas. Category: Reduced.