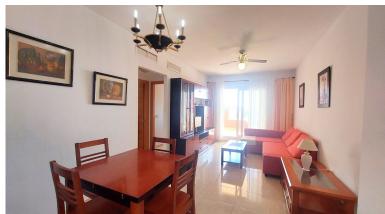

## APARTMENT IN BENALMADENA COSTA

Middle Floor Apartment, Benalmadena Costa, Costa del Sol. 2 Bedrooms, 1 Bathroom, Built 69 m², Terrace 11 m². Setting: Close To Golf, Close To Town, Urbanisation. Orientation: South East. Condition: Good. Pool: Communal, Children`s Pool. Climate Control: Pre Installed A/C. Views: Sea, Mountain, Panoramic. Features: Covered Terrace, Lift, Fitted Wardrobes, Near Transport, Private Terrace, Paddle Tennis, Access for people with reduced mobility, Courtesy Bus. Furniture: Not Furnished. Kitchen: Fully Fitted. Security: Gated Complex, Entry Phone. Parking: Underground, Garage, Covered, Private. Utilities: Electricity, Gas. Category: Reduced.