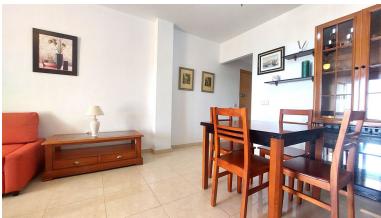

## APARTMENT IN BENALMADENA COSTA

Middle Floor Apartment, Benalmadena Costa, Costa del Sol. 2 Bedrooms, 1 Bathroom, Built 69 m², Terrace 11 m². Setting: Close To Golf, Close To Town, Urbanisation. Orientation: South East. Condition: Good. Pool: Communal, Children`s Pool. Climate Control: Pre Installed A/C. Views: Sea, Mountain, Panoramic. Features: Covered Terrace, Lift, Fitted Wardrobes, Near Transport, Private Terrace, Paddle Tennis, Access for people with reduced mobility, Courtesy Bus. Furniture: Not Furnished. Kitchen: Fully Fitted. Security: Gated Complex, Entry Phone. Parking: Underground, Garage, Covered, Private. Utilities: Electricity, Gas. Category: Reduced.