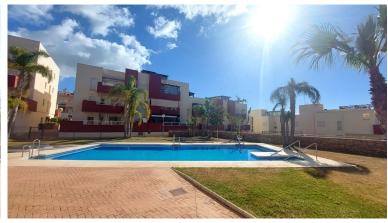

## APARTMENT IN BENALMADENA COSTA

Middle Floor Apartment, Benalmadena Costa, Costa del Sol. 2 Bedrooms, 1 Bathroom, Built 69 m², Terrace 11 m². Setting: Close To Golf, Close To Town, Urbanisation. Orientation: South East. Condition: Good. Pool: Communal, Children`s Pool. Climate Control: Pre Installed A/C. Views: Sea, Mountain, Panoramic. Features: Covered Terrace, Lift, Fitted Wardrobes, Near Transport, Private Terrace, Paddle Tennis, Access for people with reduced mobility, Courtesy Bus. Furniture: Not Furnished. Kitchen: Fully Fitted. Security: Gated Complex, Entry Phone. Parking: Underground, Garage, Covered, Private. Utilities: Electricity, Gas. Category: Reduced.