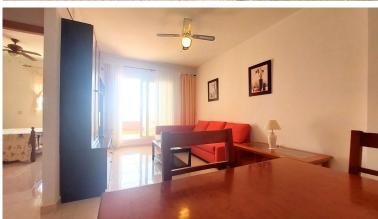

## APARTMENT IN BENALMADENA COSTA

Middle Floor Apartment, Benalmadena Costa, Costa del Sol. 2 Bedrooms, 1 Bathroom, Built 69 m², Terrace 11 m². Setting: Close To Golf, Close To Town, Urbanisation. Orientation: South East. Condition: Good. Pool: Communal, Children`s Pool. Climate Control: Pre Installed A/C. Views: Sea, Mountain, Panoramic. Features: Covered Terrace, Lift, Fitted Wardrobes, Near Transport, Private Terrace, Paddle Tennis, Access for people with reduced mobility, Courtesy Bus. Furniture: Not Furnished. Kitchen: Fully Fitted. Security: Gated Complex, Entry Phone. Parking: Underground, Garage, Covered, Private. Utilities: Electricity, Gas. Category: Reduced.