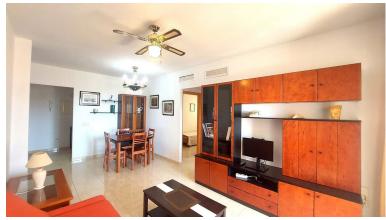

## APARTMENT IN BENALMADENA COSTA

Middle Floor Apartment, Benalmadena Costa, Costa del Sol. 2 Bedrooms, 1 Bathroom, Built 69 m², Terrace 11 m². Setting: Close To Golf, Close To Town, Urbanisation. Orientation: South East. Condition: Good. Pool: Communal, Children`s Pool. Climate Control: Pre Installed A/C. Views: Sea, Mountain, Panoramic. Features: Covered Terrace, Lift, Fitted Wardrobes, Near Transport, Private Terrace, Paddle Tennis, Access for people with reduced mobility, Courtesy Bus. Furniture: Not Furnished. Kitchen: Fully Fitted. Security: Gated Complex, Entry Phone. Parking: Underground, Garage, Covered, Private. Utilities: Electricity, Gas. Category: Reduced.