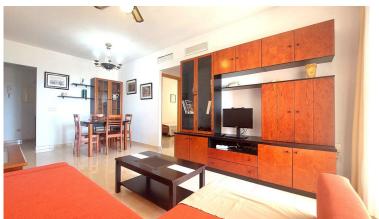

## **BENALMADENA COSTA**

bedrooms 2

bathrooms 1

built m<sup>2</sup> 69 terrace m<sup>2</sup> 11

## APARTMENT IN BENALMADENA COSTA

Middle Floor Apartment, Benalmadena Costa, Costa del Sol. 2 Bedrooms, 1 Bathroom, Built 69 m<sup>2</sup>, Terrace 11 m<sup>2</sup>. Setting : Close To Golf, Close To Town, Urbanisation. Orientation : South East. Condition : Good. Pool : Communal, Children's Pool. Climate Control : Pre Installed A/C. Views : Sea, Mountain, Panoramic. Features : Covered Terrace, Lift, Fitted Wardrobes, Near Transport, Private Terrace, Paddle Tennis, Access for people with reduced mobility, Courtesy Bus. Furniture : Not Furnished. Kitchen : Fully Fitted. Security : Gated Complex, Entry Phone. Parking : Underground, Garage, Covered, Private. Utilities : Electricity, Gas. Category : Reduced.