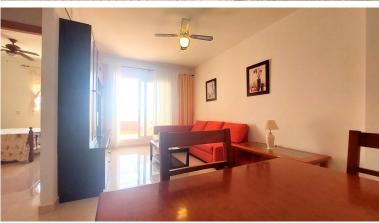

## APARTMENT IN BENALMADENA COSTA

Middle Floor Apartment, Benalmadena Costa, Costa del Sol. 2 Bedrooms, 1 Bathroom, Built 69 m<sup>2</sup>, Terrace 11 m<sup>2</sup>. Setting : Close To Golf, Close To Town, Urbanisation. Orientation : South East. Condition : Good. Pool : Communal, Children's Pool. Climate Control : Pre Installed A/C. Views : Sea, Mountain, Panoramic. Features : Covered Terrace, Lift, Fitted Wardrobes, Near Transport, Private Terrace, Paddle Tennis, Access for people with reduced mobility, Courtesy Bus. Furniture : Not Furnished. Kitchen : Fully Fitted. Security : Gated Complex, Entry Phone. Parking : Underground, Garage, Covered, Private. Utilities : Electricity, Gas. Category : Reduced.