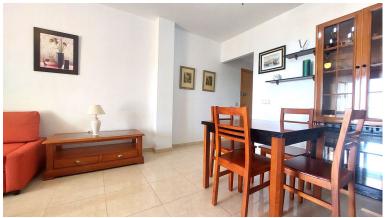

## APARTMENT IN BENALMADENA COSTA

Middle Floor Apartment, Benalmadena Costa, Costa del Sol. 2 Bedrooms, 1 Bathroom, Built 69 m<sup>2</sup>, Terrace 11 m<sup>2</sup>. Setting : Close To Golf, Close To Town, Urbanisation. Orientation : South East. Condition : Good. Pool : Communal, Children's Pool. Climate Control : Pre Installed A/C. Views : Sea, Mountain, Panoramic. Features : Covered Terrace, Lift, Fitted Wardrobes, Near Transport, Private Terrace, Paddle Tennis, Access for people with reduced mobility, Courtesy Bus. Furniture : Not Furnished. Kitchen : Fully Fitted. Security : Gated Complex, Entry Phone. Parking : Underground, Garage, Covered, Private. Utilities : Electricity, Gas. Category : Reduced.