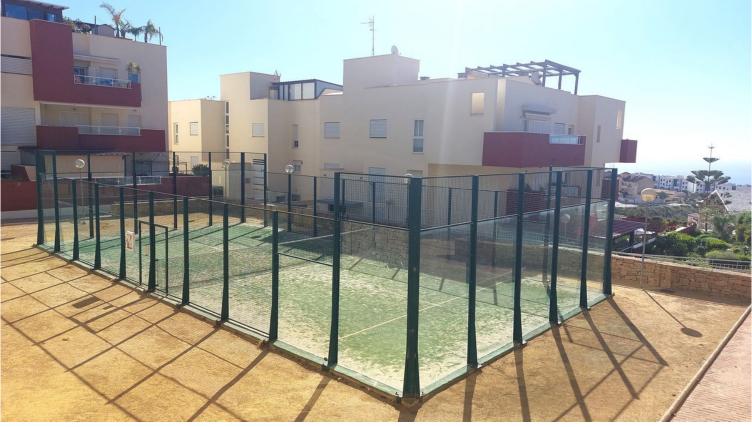

## APARTMENT IN BENALMADENA COSTA

Middle Floor Apartment, Benalmadena Costa, Costa del Sol. 2 Bedrooms, 1 Bathroom, Built 69 m<sup>2</sup>, Terrace 11 m<sup>2</sup>. Setting : Close To Golf, Close To Town, Urbanisation. Orientation : South East. Condition : Good. Pool : Communal, Children's Pool. Climate Control : Pre Installed A/C. Views : Sea, Mountain, Panoramic. Features : Covered Terrace, Lift, Fitted Wardrobes, Near Transport, Private Terrace, Paddle Tennis, Access for people with reduced mobility, Courtesy Bus. Furniture : Not Furnished. Kitchen : Fully Fitted. Security : Gated Complex, Entry Phone. Parking : Underground, Garage, Covered, Private. Utilities : Electricity, Gas. Category : Reduced.