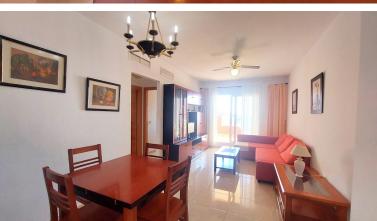

## **BENALMADENA COSTA**

bedrooms 2

bathrooms 1

built m<sup>2</sup> 69 terrace m<sup>2</sup> 11

## APARTMENT IN BENALMADENA COSTA

Middle Floor Apartment, Benalmadena Costa, Costa del Sol. 2 Bedrooms, 1 Bathroom, Built 69 m<sup>2</sup>, Terrace 11 m<sup>2</sup>. Setting : Close To Golf, Close To Town, Urbanisation. Orientation : South East. Condition : Good. Pool : Communal, Children's Pool. Climate Control : Pre Installed A/C. Views : Sea, Mountain, Panoramic. Features : Covered Terrace, Lift, Fitted Wardrobes, Near Transport, Private Terrace, Paddle Tennis, Access for people with reduced mobility, Courtesy Bus. Furniture : Not Furnished. Kitchen : Fully Fitted. Security : Gated Complex, Entry Phone. Parking : Underground, Garage, Covered, Private. Utilities : Electricity, Gas. Category : Reduced.