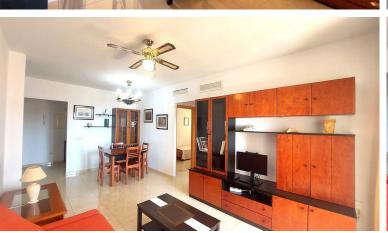

## APARTMENT IN BENALMADENA COSTA

Middle Floor Apartment, Benalmadena Costa, Costa del Sol. 2 Bedrooms, 1 Bathroom, Built 69 m<sup>2</sup>, Terrace 11 m<sup>2</sup>. Setting : Close To Golf, Close To Town, Urbanisation. Orientation : South East. Condition : Good. Pool : Communal, Children's Pool. Climate Control : Pre Installed A/C. Views : Sea, Mountain, Panoramic. Features : Covered Terrace, Lift, Fitted Wardrobes, Near Transport, Private Terrace, Paddle Tennis, Access for people with reduced mobility, Courtesy Bus. Furniture : Not Furnished. Kitchen : Fully Fitted. Security : Gated Complex, Entry Phone. Parking : Underground, Garage, Covered, Private. Utilities : Electricity, Gas. Category : Reduced.