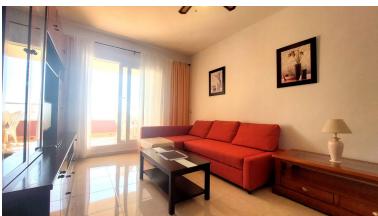

## APARTMENT IN BENALMADENA COSTA

Middle Floor Apartment, Benalmadena Costa, Costa del Sol. 2 Bedrooms, 1 Bathroom, Built 69 m<sup>2</sup>, Terrace 11 m<sup>2</sup>. Setting : Close To Golf, Close To Town, Urbanisation. Orientation : South East. Condition : Good. Pool : Communal, Children's Pool. Climate Control : Pre Installed A/C. Views : Sea, Mountain, Panoramic. Features : Covered Terrace, Lift, Fitted Wardrobes, Near Transport, Private Terrace, Paddle Tennis, Access for people with reduced mobility, Courtesy Bus. Furniture : Not Furnished. Kitchen : Fully Fitted. Security : Gated Complex, Entry Phone. Parking : Underground, Garage, Covered, Private. Utilities : Electricity, Gas. Category : Reduced.