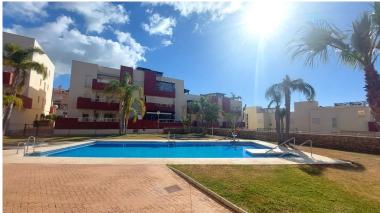

## APARTMENT IN BENALMADENA COSTA

Middle Floor Apartment, Benalmadena Costa, Costa del Sol. 2 Bedrooms, 1 Bathroom, Built 69 m<sup>2</sup>, Terrace 11 m<sup>2</sup>. Setting : Close To Golf, Close To Town, Urbanisation. Orientation : South East. Condition : Good. Pool : Communal, Children's Pool. Climate Control : Pre Installed A/C. Views : Sea, Mountain, Panoramic. Features : Covered Terrace, Lift, Fitted Wardrobes, Near Transport, Private Terrace, Paddle Tennis, Access for people with reduced mobility, Courtesy Bus. Furniture : Not Furnished. Kitchen : Fully Fitted. Security : Gated Complex, Entry Phone. Parking : Underground, Garage, Covered, Private. Utilities : Electricity, Gas. Category : Reduced.