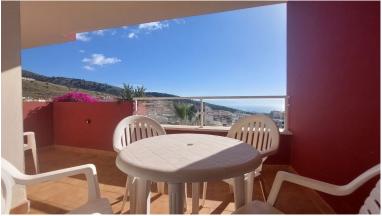

## APARTMENT IN BENALMADENA COSTA

Middle Floor Apartment, Benalmadena Costa, Costa del Sol. 2 Bedrooms, 1 Bathroom, Built 69 m<sup>2</sup>, Terrace 11 m<sup>2</sup>. Setting : Close To Golf, Close To Town, Urbanisation. Orientation : South East. Condition : Good. Pool : Communal, Children's Pool. Climate Control : Pre Installed A/C. Views : Sea, Mountain, Panoramic. Features : Covered Terrace, Lift, Fitted Wardrobes, Near Transport, Private Terrace, Paddle Tennis, Access for people with reduced mobility, Courtesy Bus. Furniture : Not Furnished. Kitchen : Fully Fitted. Security : Gated Complex, Entry Phone. Parking : Underground, Garage, Covered, Private. Utilities : Electricity, Gas. Category : Reduced.