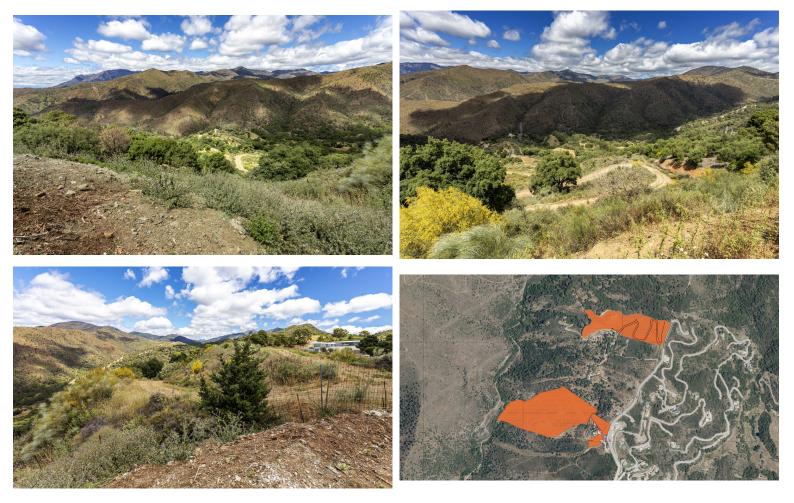

## LAND IN BENAHAVÍS

One expansive plot has just become available in the highly sought-after Monte Mayor area. Surrounded by stunning modern villas and breathtaking landscapes, these plot presents a perfect opportunity for discerning investors. Key Features: Prime Location: Nestled in an area renowned for its beauty and exclusivity. Infrastructure Ready: All essential utilities, including electricity, water, and road access, are conveniently located nearby and ready for connection. Spectacular Views: Enjoy unparalleled views of the mountains and the sea, with a desirable southwest orientation. Don't miss out on this rare chance to invest in one of the most coveted areas, where luxury and natural beauty blend seamlessly.