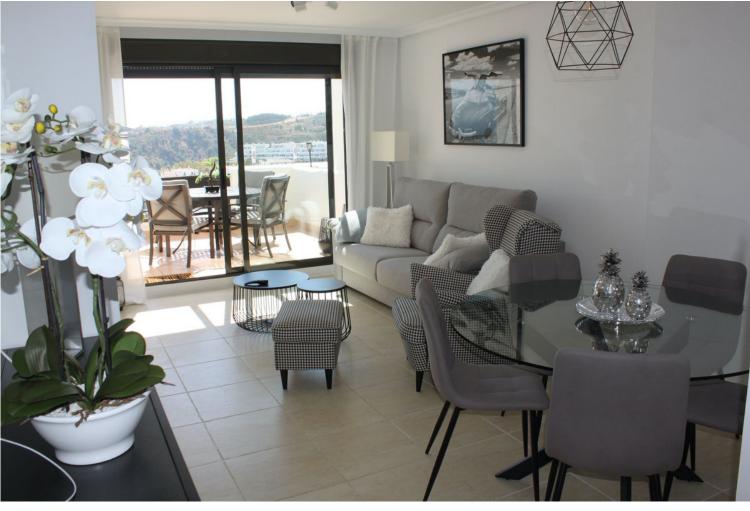

## PENTHOUSE IN ESTEPONA

Huge price drop! This very nice duplex penthouse offers a wide panoramic view of the sea, the golf course and Gibraltar. The property features three terraces: one to the living room and two to the master bedroom. Located on the prestigious La Resina Golf Club, this penthouse is very well maintained and offers a luxurious living environment. The highlight is the Jacuzzi on the roof terrace near the master bedroom, where you can relax and enjoy the breathtaking views. In addition, the property has an underground parking space. This penthouse combines comfort, luxury and a beautiful location, making it an ideal property for those looking for something special.