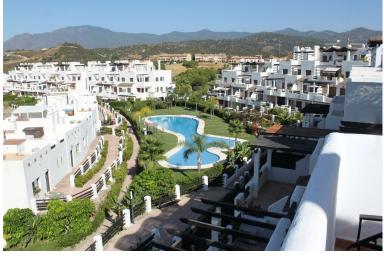

## PENTHOUSE IN ESTEPONA

Huge price drop! This very nice duplex penthouse offers a wide panoramic view of the sea, the golf course and Gibraltar. The property features three terraces: one to the living room and two to the master bedroom. Located on the prestigious La Resina Golf Club, this penthouse is very well maintained and offers a luxurious living environment. The highlight is the Jacuzzi on the roof terrace near the master bedroom, where you can relax and enjoy the breathtaking views. In addition, the property has an underground parking space. This penthouse combines comfort, luxury and a beautiful location, making it an ideal property for those looking for something special.