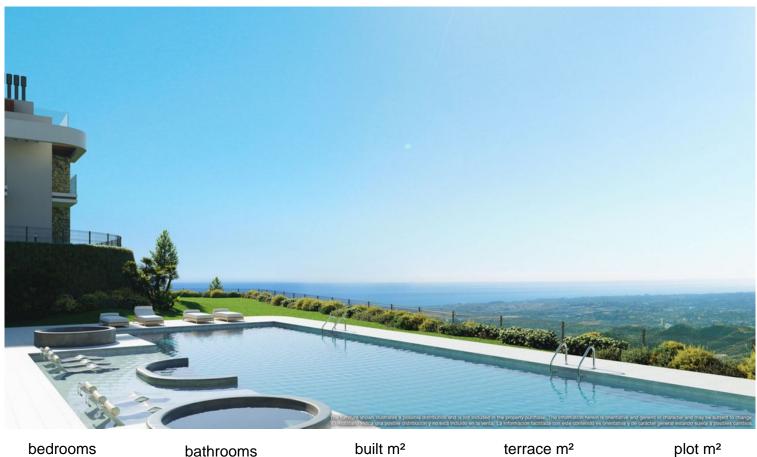

## LA QUINTA

bedrooms bathrooms built  $m^2$  terrace  $m^2$  plot  $m^2$  3 --- 147 92 264

## APARTMENT IN LA QUINTA

In Real de La Quinta represents a significant elevation in the concept, quality and lifestyle within the resort. The contemporary design captures the sensations this prime location engenders whilst the natural materials used throughout the construction create a powerful connection with the natural surroundings. Enebros encapsulates everything that represents the best of Real de La Quinta Residential Country Club Resort taken to new heights. A beautiful corner apartment located on the ground floor located in Benahavis Real de La Quinta, with the highest qualities, a beautiful private garden with southwest orientation where you can enjoy the incredible views of the sea, surrounded by the beautiful mountain of the Sierra de Las Nieves, National Park. It has a large living room with a very large window (from floor to ceiling), an open Bulthaup brand kitchen fully equipped with Miele ap...