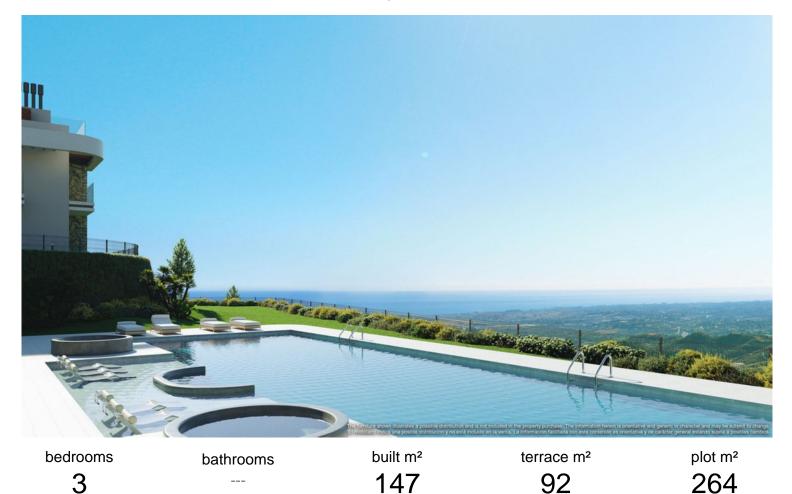

## APARTMENT IN LA QUINTA

In Real de La Quinta represents a significant elevation in the concept, quality and lifestyle within the resort. The contemporary design captures the sensations this prime location engenders whilst the natural materials used throughout the construction create a powerful connection with the natural surroundings. Enebros encapsulates everything that represents the best of Real de La Quinta Residential Country Club Resort taken to new heights. A beautiful corner apartment located on the ground floor located in Benahavis Real de La Quinta, with the highest qualities, a beautiful private garden with southwest orientation where you can enjoy the incredible views of the sea, surrounded by the beautiful mountain of the Sierra de Las Nieves, National Park. It has a large living room with a very large window (from floor to ceiling), an open Bulthaup brand kitchen fully equipped with Miele ap...