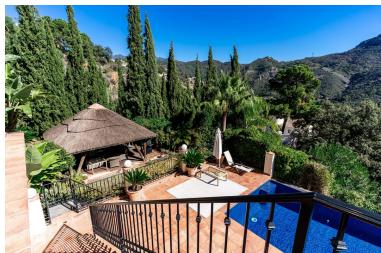

## VILLA IN BENAHAVÍS

Monte mayor ,Detached Villa, Benahavís, Costa del Sol. 6 Bedrooms, 6 Bathrooms, Built 390 m², Terrace 150 m², Garden/Plot 2000 m². Setting: Mountain Pueblo, Close To Golf, Close To Forest, Urbanisation. Orientation: East. Condition: Excellent. Pool: Private. Climate Control: Air Conditioning, U/F Heating. Views: Sea, Mountain, Country, Forest. Features: Covered Terrace, Fitted Wardrobes, Private Terrace, WiFi, Sauna, Games Room, Storage Room, Ensuite Bathroom, Barbeque, Basement. Furniture: Fully Furnished. Kitchen: Fully Fitted. Garden: Private. Security: Gated Complex, 24 Hour Security. Utilities: Electricity, Telephone.