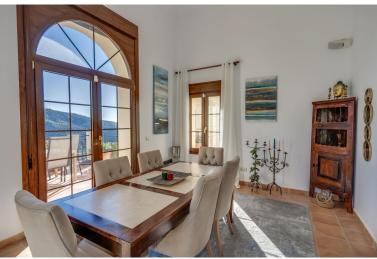

## VILLA IN BENAHAVÍS

Monte mayor ,Detached Villa, Benahavís, Costa del Sol. 6 Bedrooms, 6 Bathrooms, Built 390 m², Terrace 150 m², Garden/Plot 2000 m². Setting: Mountain Pueblo, Close To Golf, Close To Forest, Urbanisation. Orientation: East. Condition: Excellent. Pool: Private. Climate Control: Air Conditioning, U/F Heating. Views: Sea, Mountain, Country, Forest. Features: Covered Terrace, Fitted Wardrobes, Private Terrace, WiFi, Sauna, Games Room, Storage Room, Ensuite Bathroom, Barbeque, Basement. Furniture: Fully Furnished. Kitchen: Fully Fitted. Garden: Private. Security: Gated Complex, 24 Hour Security. Utilities: Electricity, Telephone.