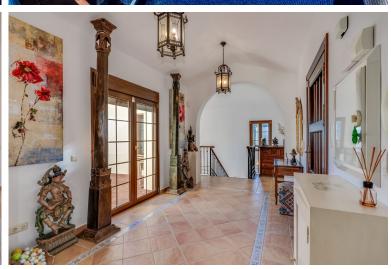

## VILLA IN BENAHAVÍS

Monte mayor ,Detached Villa, Benahavís, Costa del Sol. 6 Bedrooms, 6 Bathrooms, Built 390 m², Terrace 150 m², Garden/Plot 2000 m². Setting: Mountain Pueblo, Close To Golf, Close To Forest, Urbanisation. Orientation: East. Condition: Excellent. Pool: Private. Climate Control: Air Conditioning, U/F Heating. Views: Sea, Mountain, Country, Forest. Features: Covered Terrace, Fitted Wardrobes, Private Terrace, WiFi, Sauna, Games Room, Storage Room, Ensuite Bathroom, Barbeque, Basement. Furniture: Fully Furnished. Kitchen: Fully Fitted. Garden: Private. Security: Gated Complex, 24 Hour Security. Utilities: Electricity, Telephone.