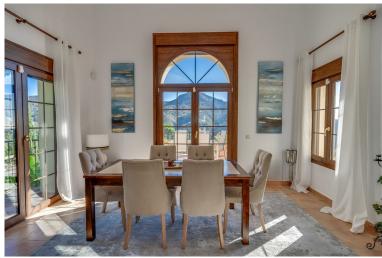

## VILLA IN BENAHAVÍS

Monte mayor ,Detached Villa, Benahavís, Costa del Sol. 6 Bedrooms, 6 Bathrooms, Built 390 m², Terrace 150 m², Garden/Plot 2000 m². Setting: Mountain Pueblo, Close To Golf, Close To Forest, Urbanisation. Orientation: East. Condition: Excellent. Pool: Private. Climate Control: Air Conditioning, U/F Heating. Views: Sea, Mountain, Country, Forest. Features: Covered Terrace, Fitted Wardrobes, Private Terrace, WiFi, Sauna, Games Room, Storage Room, Ensuite Bathroom, Barbeque, Basement. Furniture: Fully Furnished. Kitchen: Fully Fitted. Garden: Private. Security: Gated Complex, 24 Hour Security. Utilities: Electricity, Telephone.