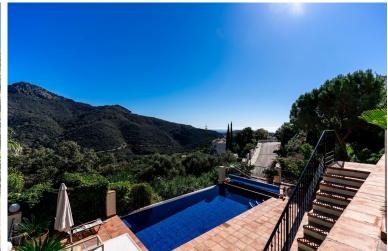

## VILLA IN BENAHAVÍS

Monte mayor ,Detached Villa, Benahavís, Costa del Sol. 6 Bedrooms, 6 Bathrooms, Built 390 m², Terrace 150 m², Garden/Plot 2000 m². Setting: Mountain Pueblo, Close To Golf, Close To Forest, Urbanisation. Orientation: East. Condition: Excellent. Pool: Private. Climate Control: Air Conditioning, U/F Heating. Views: Sea, Mountain, Country, Forest. Features: Covered Terrace, Fitted Wardrobes, Private Terrace, WiFi, Sauna, Games Room, Storage Room, Ensuite Bathroom, Barbeque, Basement. Furniture: Fully Furnished. Kitchen: Fully Fitted. Garden: Private. Security: Gated Complex, 24 Hour Security. Utilities: Electricity, Telephone.