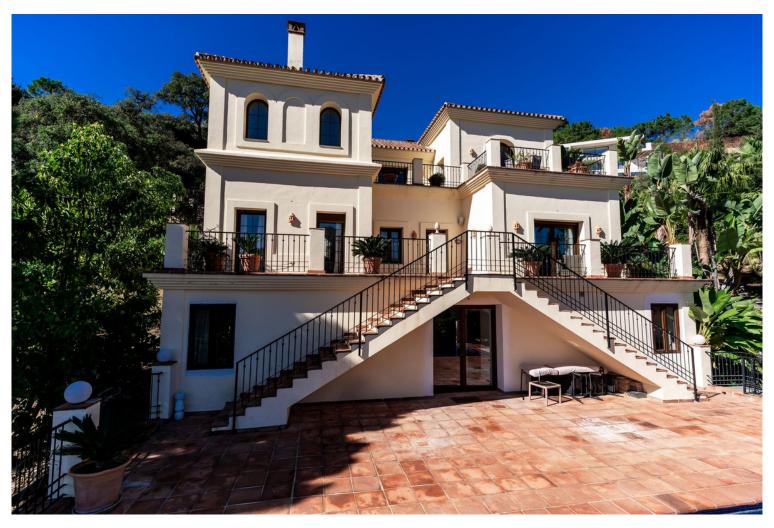

## VILLA IN BENAHAVÍS

Monte mayor ,Detached Villa, Benahavís, Costa del Sol. 6 Bedrooms, 6 Bathrooms, Built 390 m², Terrace 150 m², Garden/Plot 2000 m². Setting: Mountain Pueblo, Close To Golf, Close To Forest, Urbanisation. Orientation: East. Condition: Excellent. Pool: Private. Climate Control: Air Conditioning, U/F Heating. Views: Sea, Mountain, Country, Forest. Features: Covered Terrace, Fitted Wardrobes, Private Terrace, WiFi, Sauna, Games Room, Storage Room, Ensuite Bathroom, Barbeque, Basement. Furniture: Fully Furnished. Kitchen: Fully Fitted. Garden: Private. Security: Gated Complex, 24 Hour Security. Utilities: Electricity, Telephone.