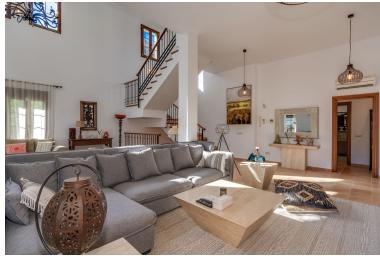

## VILLA IN BENAHAVÍS

Monte mayor ,Detached Villa, Benahavís, Costa del Sol. 6 Bedrooms, 6 Bathrooms, Built 390 m², Terrace 150 m², Garden/Plot 2000 m². Setting: Mountain Pueblo, Close To Golf, Close To Forest, Urbanisation. Orientation: East. Condition: Excellent. Pool: Private. Climate Control: Air Conditioning, U/F Heating. Views: Sea, Mountain, Country, Forest. Features: Covered Terrace, Fitted Wardrobes, Private Terrace, WiFi, Sauna, Games Room, Storage Room, Ensuite Bathroom, Barbeque, Basement. Furniture: Fully Furnished. Kitchen: Fully Fitted. Garden: Private. Security: Gated Complex, 24 Hour Security. Utilities: Electricity, Telephone.