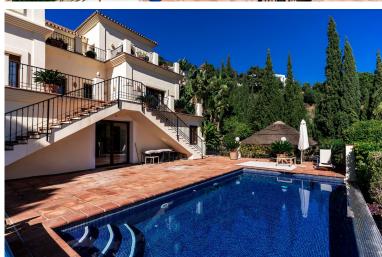

## VILLA IN BENAHAVÍS

Monte mayor ,Detached Villa, Benahavís, Costa del Sol. 6 Bedrooms, 6 Bathrooms, Built 390 m², Terrace 150 m², Garden/Plot 2000 m². Setting: Mountain Pueblo, Close To Golf, Close To Forest, Urbanisation. Orientation: East. Condition: Excellent. Pool: Private. Climate Control: Air Conditioning, U/F Heating. Views: Sea, Mountain, Country, Forest. Features: Covered Terrace, Fitted Wardrobes, Private Terrace, WiFi, Sauna, Games Room, Storage Room, Ensuite Bathroom, Barbeque, Basement. Furniture: Fully Furnished. Kitchen: Fully Fitted. Garden: Private. Security: Gated Complex, 24 Hour Security. Utilities: Electricity, Telephone.