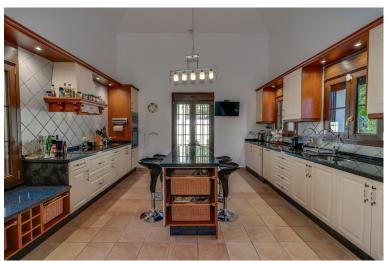

## VILLA IN BENAHAVÍS

Monte mayor ,Detached Villa, Benahavís, Costa del Sol. 6 Bedrooms, 6 Bathrooms, Built 390 m², Terrace 150 m², Garden/Plot 2000 m². Setting: Mountain Pueblo, Close To Golf, Close To Forest, Urbanisation. Orientation: East. Condition: Excellent. Pool: Private. Climate Control: Air Conditioning, U/F Heating. Views: Sea, Mountain, Country, Forest. Features: Covered Terrace, Fitted Wardrobes, Private Terrace, WiFi, Sauna, Games Room, Storage Room, Ensuite Bathroom, Barbeque, Basement. Furniture: Fully Furnished. Kitchen: Fully Fitted. Garden: Private. Security: Gated Complex, 24 Hour Security. Utilities: Electricity, Telephone.