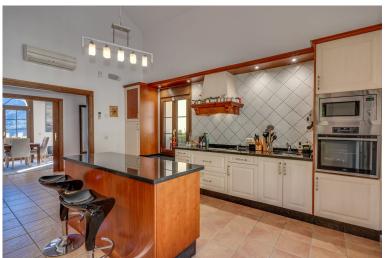

## VILLA IN BENAHAVÍS

Monte mayor ,Detached Villa, Benahavís, Costa del Sol. 6 Bedrooms, 6 Bathrooms, Built 390 m², Terrace 150 m², Garden/Plot 2000 m². Setting: Mountain Pueblo, Close To Golf, Close To Forest, Urbanisation. Orientation: East. Condition: Excellent. Pool: Private. Climate Control: Air Conditioning, U/F Heating. Views: Sea, Mountain, Country, Forest. Features: Covered Terrace, Fitted Wardrobes, Private Terrace, WiFi, Sauna, Games Room, Storage Room, Ensuite Bathroom, Barbeque, Basement. Furniture: Fully Furnished. Kitchen: Fully Fitted. Garden: Private. Security: Gated Complex, 24 Hour Security. Utilities: Electricity, Telephone.