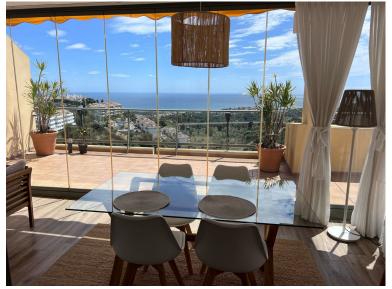

## PENTHOUSE IN CALAHONDA

Luxury penthouse located in a very sought after community in upper Calahonda. The property boasts breathtaking panoramic views, spacious rooms, fantastic terrace, modern kitchen. Additional office that can be converted into 3rd bedroom. Completely renovated . Private underground parking for 2 cars and storage room. Fibra Optica Setting : Close To Golf, Urbanisation. Orientation : South. Condition : Excellent. Pool : Communal. Climate Control : Pre Installed A/C. Views : Sea, Mountain, Country, Panoramic, Garden. Features : Covered Terrace, Lift, Fitted Wardrobes, Private Terrace, Solarium, Satellite TV, Storage Room, Utility Room, Marble Flooring, Double Glazing. Furniture : Fully Furnished. Kitchen : Fully Fitted. Garden : Communal. Security : Gated Complex. Parking : Underground, Garage, More Than One. Utilities : Electricity, Drinkable Water, Telephone. Category : Resale.