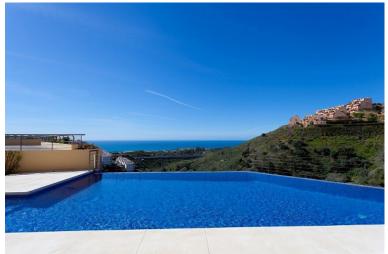

## PENTHOUSE IN CALAHONDA

Luxury penthouse located in a very sought after community in upper Calahonda. The property boasts breathtaking panoramic views, spacious rooms, fantastic terrace, modern kitchen. Additional office that can be converted into 3rd bedroom. Completely renovated . Private underground parking for 2 cars and storage room. Fibra Optica Setting : Close To Golf, Urbanisation. Orientation : South. Condition : Excellent. Pool : Communal. Climate Control : Pre Installed A/C. Views : Sea, Mountain, Country, Panoramic, Garden. Features : Covered Terrace, Lift, Fitted Wardrobes, Private Terrace, Solarium, Satellite TV, Storage Room, Utility Room, Marble Flooring, Double Glazing. Furniture : Fully Furnished. Kitchen : Fully Fitted. Garden : Communal. Security : Gated Complex. Parking : Underground, Garage, More Than One. Utilities : Electricity, Drinkable Water, Telephone. Category : Resale.