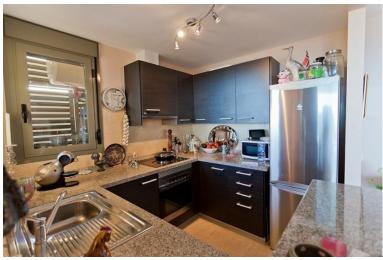

## PENTHOUSE IN CALAHONDA

Luxury penthouse located in a very sought after community in upper Calahonda. The property boasts breathtaking panoramic views, spacious rooms, fantastic terrace, modern kitchen. Additional office that can be converted into 3rd bedroom. Completely renovated . Private underground parking for 2 cars and storage room. Fibra Optica Setting : Close To Golf, Urbanisation. Orientation : South. Condition : Excellent. Pool : Communal. Climate Control : Pre Installed A/C. Views : Sea, Mountain, Country, Panoramic, Garden. Features : Covered Terrace, Lift, Fitted Wardrobes, Private Terrace, Solarium, Satellite TV, Storage Room, Utility Room, Marble Flooring, Double Glazing. Furniture : Fully Furnished. Kitchen : Fully Fitted. Garden : Communal. Security : Gated Complex. Parking : Underground, Garage, More Than One. Utilities : Electricity, Drinkable Water, Telephone. Category : Resale.