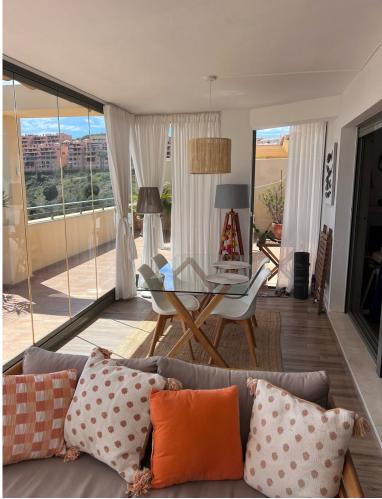

## PENTHOUSE IN CALAHONDA

Luxury penthouse located in a very sought after community in upper Calahonda. The property boasts breathtaking panoramic views, spacious rooms, fantastic terrace, modern kitchen. Additional office that can be converted into 3rd bedroom. Completely renovated . Private underground parking for 2 cars and storage room. Fibra Optica Setting : Close To Golf, Urbanisation. Orientation : South. Condition : Excellent. Pool : Communal. Climate Control : Pre Installed A/C. Views : Sea, Mountain, Country, Panoramic, Garden. Features : Covered Terrace, Lift, Fitted Wardrobes, Private Terrace, Solarium, Satellite TV, Storage Room, Utility Room, Marble Flooring, Double Glazing. Furniture : Fully Furnished. Kitchen : Fully Fitted. Garden : Communal. Security : Gated Complex. Parking : Underground, Garage, More Than One. Utilities : Electricity, Drinkable Water, Telephone. Category : Resale.