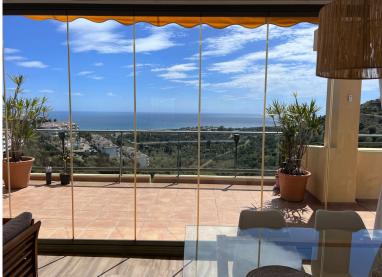

## PENTHOUSE IN CALAHONDA

Luxury penthouse located in a very sought after community in upper Calahonda. The property boasts breathtaking panoramic views, spacious rooms, fantastic terrace, modern kitchen. Additional office that can be converted into 3rd bedroom. Completely renovated . Private underground parking for 2 cars and storage room. Fibra Optica Setting : Close To Golf, Urbanisation. Orientation : South. Condition : Excellent. Pool : Communal. Climate Control : Pre Installed A/C. Views : Sea, Mountain, Country, Panoramic, Garden. Features : Covered Terrace, Lift, Fitted Wardrobes, Private Terrace, Solarium, Satellite TV, Storage Room, Utility Room, Marble Flooring, Double Glazing. Furniture : Fully Furnished. Kitchen : Fully Fitted. Garden : Communal. Security : Gated Complex. Parking : Underground, Garage, More Than One. Utilities : Electricity, Drinkable Water, Telephone. Category : Resale.