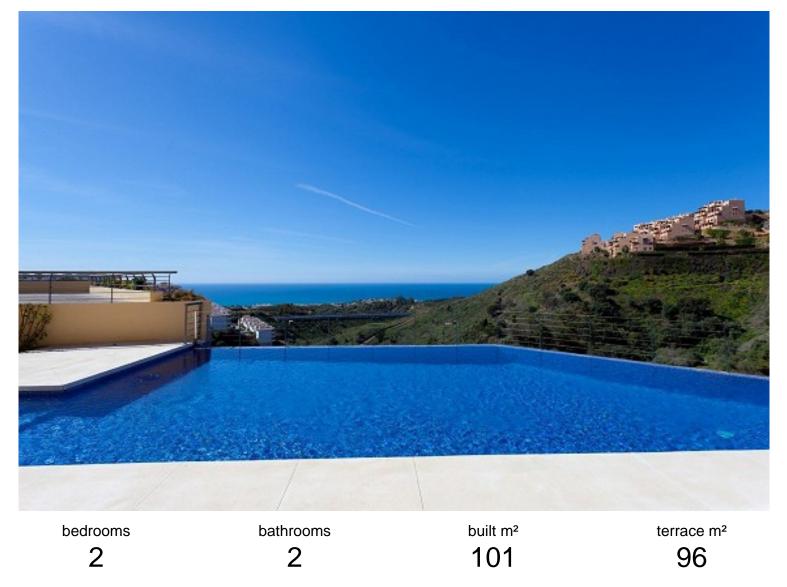

## PENTHOUSE IN CALAHONDA

Luxury penthouse located in a very sought after community in upper Calahonda. The property boasts breathtaking panoramic views, spacious rooms, fantastic terrace, modern kitchen. Additional office that can be converted into 3rd bedroom. Completely renovated . Private underground parking for 2 cars and storage room. Fibra Optica Setting : Close To Golf, Urbanisation. Orientation : South. Condition : Excellent. Pool : Communal. Climate Control : Pre Installed A/C. Views : Sea, Mountain, Country, Panoramic, Garden. Features : Covered Terrace, Lift, Fitted Wardrobes, Private Terrace, Solarium, Satellite TV, Storage Room, Utility Room, Marble Flooring, Double Glazing. Furniture : Fully Furnished. Kitchen : Fully Fitted. Garden : Communal. Security : Gated Complex. Parking : Underground, Garage, More Than One. Utilities : Electricity, Drinkable Water, Telephone. Category : Resale.