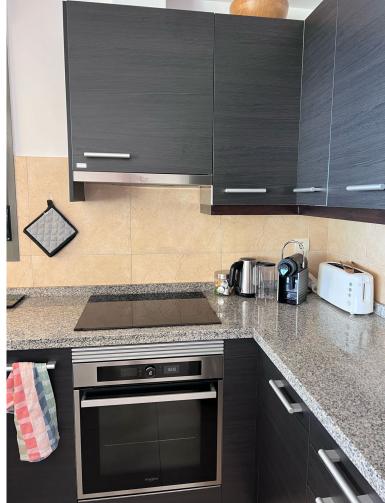

## PENTHOUSE IN CALAHONDA

Luxury penthouse located in a very sought after community in upper Calahonda. The property boasts breathtaking panoramic views, spacious rooms, fantastic terrace, modern kitchen. Additional office that can be converted into 3rd bedroom. Completely renovated . Private underground parking for 2 cars and storage room. Fibra Optica Setting : Close To Golf, Urbanisation. Orientation : South. Condition : Excellent. Pool : Communal. Climate Control : Pre Installed A/C. Views : Sea, Mountain, Country, Panoramic, Garden. Features : Covered Terrace, Lift, Fitted Wardrobes, Private Terrace, Solarium, Satellite TV, Storage Room, Utility Room, Marble Flooring, Double Glazing. Furniture : Fully Furnished. Kitchen : Fully Fitted. Garden : Communal. Security : Gated Complex. Parking : Underground, Garage, More Than One. Utilities : Electricity, Drinkable Water, Telephone. Category : Resale.