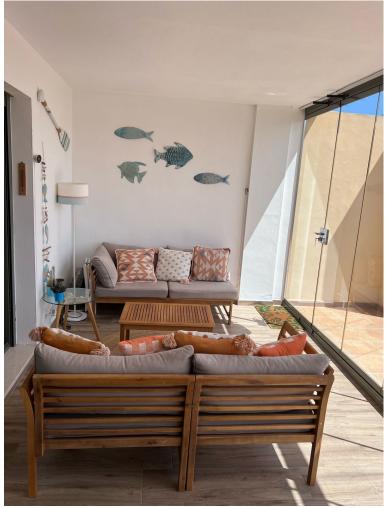

## PENTHOUSE IN CALAHONDA

Luxury penthouse located in a very sought after community in upper Calahonda. The property boasts breathtaking panoramic views, spacious rooms, fantastic terrace, modern kitchen. Additional office that can be converted into 3rd bedroom. Completely renovated . Private underground parking for 2 cars and storage room. Fibra Optica Setting : Close To Golf, Urbanisation. Orientation : South. Condition : Excellent. Pool : Communal. Climate Control : Pre Installed A/C. Views : Sea, Mountain, Country, Panoramic, Garden. Features : Covered Terrace, Lift, Fitted Wardrobes, Private Terrace, Solarium, Satellite TV, Storage Room, Utility Room, Marble Flooring, Double Glazing. Furniture : Fully Furnished. Kitchen : Fully Fitted. Garden : Communal. Security : Gated Complex. Parking : Underground, Garage, More Than One. Utilities : Electricity, Drinkable Water, Telephone. Category : Resale.