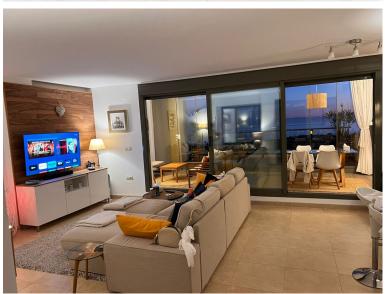

## PENTHOUSE IN CALAHONDA

Luxury penthouse located in a very sought after community in upper Calahonda. The property boasts breathtaking panoramic views, spacious rooms, fantastic terrace, modern kitchen. Additional office that can be converted into 3rd bedroom. Completely renovated . Private underground parking for 2 cars and storage room. Fibra Optica Setting : Close To Golf, Urbanisation. Orientation : South. Condition : Excellent. Pool : Communal. Climate Control : Pre Installed A/C. Views : Sea, Mountain, Country, Panoramic, Garden. Features : Covered Terrace, Lift, Fitted Wardrobes, Private Terrace, Solarium, Satellite TV, Storage Room, Utility Room, Marble Flooring, Double Glazing. Furniture : Fully Furnished. Kitchen : Fully Fitted. Garden : Communal. Security : Gated Complex. Parking : Underground, Garage, More Than One. Utilities : Electricity, Drinkable Water, Telephone. Category : Resale.