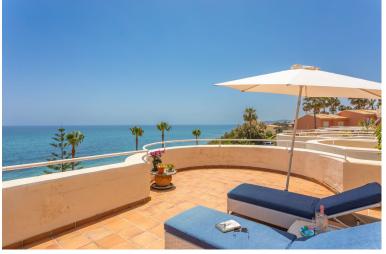

## APARTMENT IN ESTEPONA

FRONT LINE BEACH APARTMENT with LARGE 77 m2 TERRACE with ALL FACING THE SEA. Good quality 2Bed/2Bathroom with LARGE LIVING ROOM and direct access to the terrace from the living room and master bedroom. Thanks to its ELEVATED POSITION, enjoy PANORAMIC VIEWS OF THE SEA, BEACH AND COAST OF AFRICA, the sunrise is a spectacle from this position. Located between ESTEPONA and the attractive Puerto Duquesa, both 5 minutes by car and where you can find all kinds of shops and leisure areas. Supermarkets, hospital and numerous golf courses just 2 km away. One of them is the prestigious FINCA CORTESIN, where the world-class golf competition "Solheim 2023" has been held this year, as well as the Volvo Masters, etc. Walking along the promenade, you can reach the town of Sabinillas and the attractive Puerto de La Duquesa, in just 10 minutes you will find the first 2 restaurants. This proper...