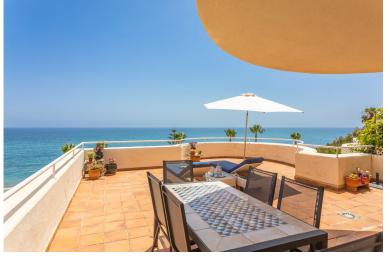

## APARTMENT IN ESTEPONA

FRONT LINE BEACH APARTMENT with LARGE 77 m2 TERRACE with ALL FACING THE SEA. Good quality 2Bed/2Bathroom with LARGE LIVING ROOM and direct access to the terrace from the living room and master bedroom. Thanks to its ELEVATED POSITION, enjoy PANORAMIC VIEWS OF THE SEA, BEACH AND COAST OF AFRICA, the sunrise is a spectacle from this position. Located between ESTEPONA and the attractive Puerto Duquesa, both 5 minutes by car and where you can find all kinds of shops and leisure areas. Supermarkets, hospital and numerous golf courses just 2 km away. One of them is the prestigious FINCA CORTESIN, where the world-class golf competition "Solheim 2023" has been held this year, as well as the Volvo Masters, etc. Walking along the promenade, you can reach the town of Sabinillas and the attractive Puerto de La Duquesa, in just 10 minutes you will find the first 2 restaurants. This proper...