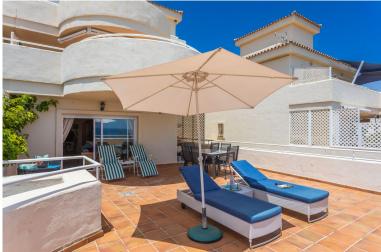

## ESTEPONA

bedrooms 2 bathrooms
2

built m² 95 terrace m<sup>2</sup> 77

## APARTMENT IN ESTEPONA

FRONT LINE BEACH APARTMENT with LARGE 77 m2 TERRACE with ALL FACING THE SEA. Good quality 2Bed/2Bathroom with LARGE LIVING ROOM and direct access to the terrace from the living room and master bedroom. Thanks to its ELEVATED POSITION, enjoy PANORAMIC VIEWS OF THE SEA, BEACH AND COAST OF AFRICA, the sunrise is a spectacle from this position. Located between ESTEPONA and the attractive Puerto Duquesa, both 5 minutes by car and where you can find all kinds of shops and leisure areas. Supermarkets, hospital and numerous golf courses just 2 km away. One of them is the prestigious FINCA CORTESIN, where the world-class golf competition "Solheim 2023" has been held this year, as well as the Volvo Masters, etc. Walking along the promenade, you can reach the town of Sabinillas and the attractive Puerto de La Duquesa, in just 10 minutes you will find the first 2 restaurants. This proper...