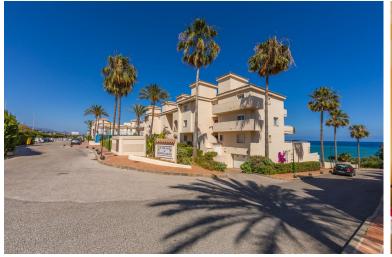

## APARTMENT IN ESTEPONA

FRONT LINE BEACH APARTMENT with LARGE 77 m2 TERRACE with ALL FACING THE SEA. Good quality 2Bed/2Bathroom with LARGE LIVING ROOM and direct access to the terrace from the living room and master bedroom. Thanks to its ELEVATED POSITION, enjoy PANORAMIC VIEWS OF THE SEA, BEACH AND COAST OF AFRICA, the sunrise is a spectacle from this position. Located between ESTEPONA and the attractive Puerto Duquesa, both 5 minutes by car and where you can find all kinds of shops and leisure areas. Supermarkets, hospital and numerous golf courses just 2 km away. One of them is the prestigious FINCA CORTESIN, where the world-class golf competition "Solheim 2023" has been held this year, as well as the Volvo Masters, etc. Walking along the promenade, you can reach the town of Sabinillas and the attractive Puerto de La Duquesa, in just 10 minutes you will find the first 2 restaurants. This proper...