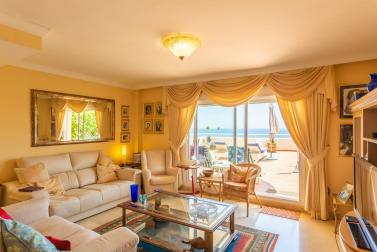

## APARTMENT IN ESTEPONA

FRONT LINE BEACH APARTMENT with LARGE 77 m2 TERRACE with ALL FACING THE SEA. Good quality 2Bed/2Bathroom with LARGE LIVING ROOM and direct access to the terrace from the living room and master bedroom. Thanks to its ELEVATED POSITION, enjoy PANORAMIC VIEWS OF THE SEA, BEACH AND COAST OF AFRICA, the sunrise is a spectacle from this position. Located between ESTEPONA and the attractive Puerto Duquesa, both 5 minutes by car and where you can find all kinds of shops and leisure areas. Supermarkets, hospital and numerous golf courses just 2 km away. One of them is the prestigious FINCA CORTESIN, where the world-class golf competition "Solheim 2023" has been held this year, as well as the Volvo Masters, etc. Walking along the promenade, you can reach the town of Sabinillas and the attractive Puerto de La Duquesa, in just 10 minutes you will find the first 2 restaurants. This proper...