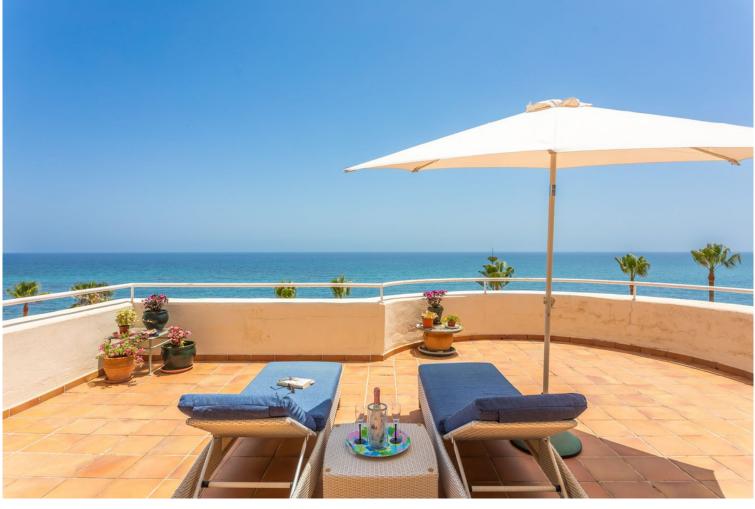

## ESTEPONA

bedrooms 2 bathrooms
2

built m² 95 terrace m<sup>2</sup> 77

## APARTMENT IN ESTEPONA

FRONT LINE BEACH APARTMENT with LARGE 77 m2 TERRACE with ALL FACING THE SEA. Good quality 2Bed/2Bathroom with LARGE LIVING ROOM and direct access to the terrace from the living room and master bedroom. Thanks to its ELEVATED POSITION, enjoy PANORAMIC VIEWS OF THE SEA, BEACH AND COAST OF AFRICA, the sunrise is a spectacle from this position. Located between ESTEPONA and the attractive Puerto Duquesa, both 5 minutes by car and where you can find all kinds of shops and leisure areas. Supermarkets, hospital and numerous golf courses just 2 km away. One of them is the prestigious FINCA CORTESIN, where the world-class golf competition "Solheim 2023" has been held this year, as well as the Volvo Masters, etc. Walking along the promenade, you can reach the town of Sabinillas and the attractive Puerto de La Duquesa, in just 10 minutes you will find the first 2 restaurants. This proper...