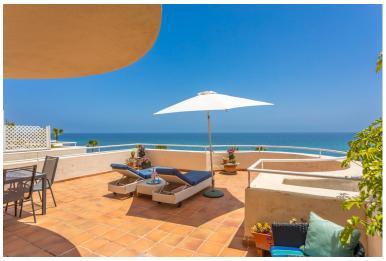

## APARTMENT IN ESTEPONA

FRONT LINE BEACH APARTMENT with LARGE 77 m2 TERRACE with ALL FACING THE SEA. Good quality 2Bed/2Bathroom with LARGE LIVING ROOM and direct access to the terrace from the living room and master bedroom. Thanks to its ELEVATED POSITION, enjoy PANORAMIC VIEWS OF THE SEA, BEACH AND COAST OF AFRICA, the sunrise is a spectacle from this position. Located between ESTEPONA and the attractive Puerto Duquesa, both 5 minutes by car and where you can find all kinds of shops and leisure areas. Supermarkets, hospital and numerous golf courses just 2 km away. One of them is the prestigious FINCA CORTESIN, where the world-class golf competition "Solheim 2023" has been held this year, as well as the Volvo Masters, etc. Walking along the promenade, you can reach the town of Sabinillas and the attractive Puerto de La Duquesa, in just 10 minutes you will find the first 2 restaurants. This proper...