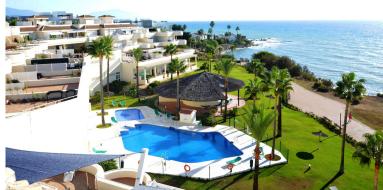

## APARTMENT IN ESTEPONA

FRONT LINE BEACH APARTMENT with LARGE 77 m2 TERRACE with ALL FACING THE SEA. Good quality 2Bed/2Bathroom with LARGE LIVING ROOM and direct access to the terrace from the living room and master bedroom. Thanks to its ELEVATED POSITION, enjoy PANORAMIC VIEWS OF THE SEA, BEACH AND COAST OF AFRICA, the sunrise is a spectacle from this position. Located between ESTEPONA and the attractive Puerto Duquesa, both 5 minutes by car and where you can find all kinds of shops and leisure areas. Supermarkets, hospital and numerous golf courses just 2 km away. One of them is the prestigious FINCA CORTESIN, where the world-class golf competition "Solheim 2023" has been held this year, as well as the Volvo Masters, etc. Walking along the promenade, you can reach the town of Sabinillas and the attractive Puerto de La Duquesa, in just 10 minutes you will find the first 2 restaurants. This proper...