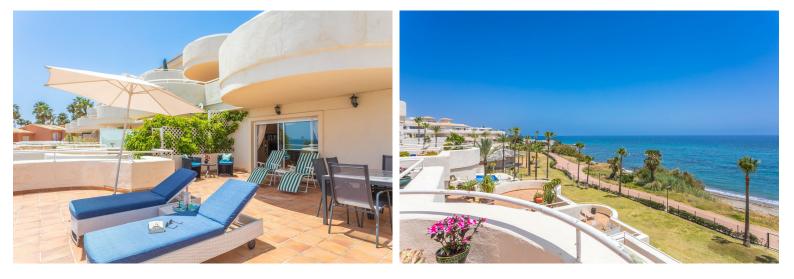

## ESTEPONA

bedrooms 2 bathrooms
2

built m² 95 terrace m<sup>2</sup> 77

## APARTMENT IN ESTEPONA

FRONT LINE BEACH APARTMENT with LARGE 77 m2 TERRACE with ALL FACING THE SEA. Good quality 2Bed/2Bathroom with LARGE LIVING ROOM and direct access to the terrace from the living room and master bedroom. Thanks to its ELEVATED POSITION, enjoy PANORAMIC VIEWS OF THE SEA, BEACH AND COAST OF AFRICA, the sunrise is a spectacle from this position. Located between ESTEPONA and the attractive Puerto Duquesa, both 5 minutes by car and where you can find all kinds of shops and leisure areas. Supermarkets, hospital and numerous golf courses just 2 km away. One of them is the prestigious FINCA CORTESIN, where the world-class golf competition "Solheim 2023" has been held this year, as well as the Volvo Masters, etc. Walking along the promenade, you can reach the town of Sabinillas and the attractive Puerto de La Duquesa, in just 10 minutes you will find the first 2 restaurants. This proper...