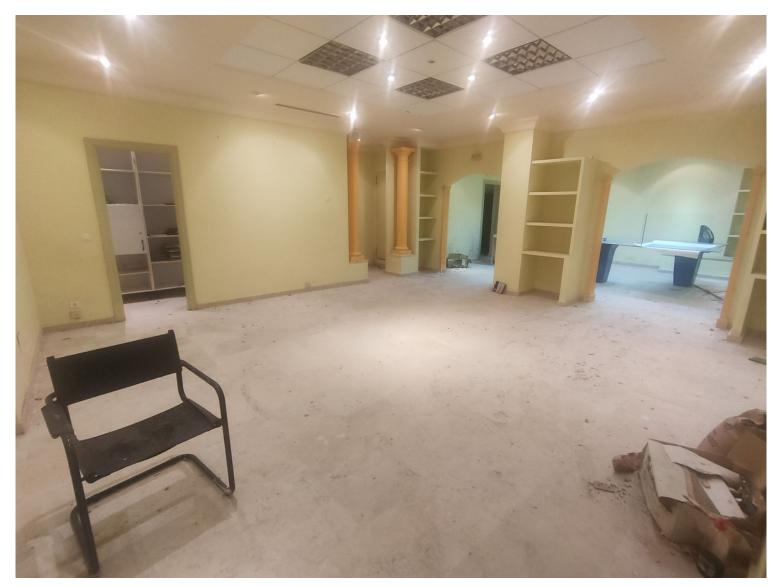

## **COMMERCIAL IN GUADALMINA ALTA**

GUADALMINA MARBELLA: LOCAL BUSINESS OFFICE Excellent location, with plenty of parking in the Guadalmina Shopping Center, Marbella Quick access to the highway for all directions: 5 minutes from Puerto Banús, 10 minutes from Marbella, 1 minute from San Pedro Alcántara and 15 minutes from Estepona. There are 2 premises available, they can be sold together or separately: each premises 200 m2. The 2 premises together 400 m2 Sale price: 200 m2 = €600,000 400 m2 = €1,100,000