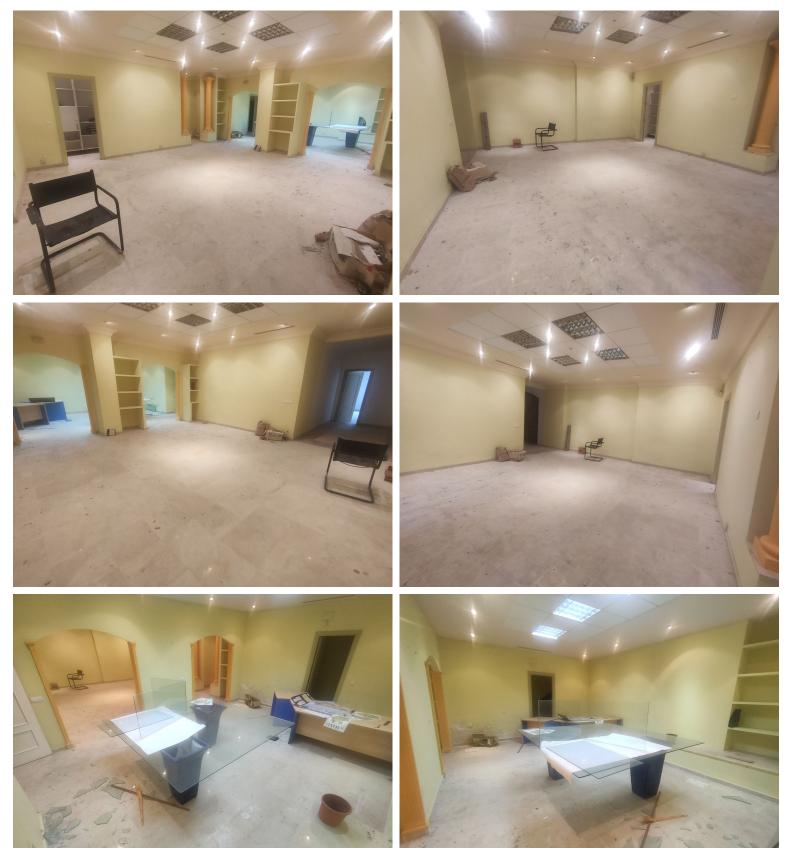

## **COMMERCIAL IN GUADALMINA ALTA**

GUADALMINA MARBELLA: LOCAL BUSINESS OFFICE Excellent location, with plenty of parking in the Guadalmina Shopping Center, Marbella Quick access to the highway for all directions: 5 minutes from Puerto Banús, 10 minutes from Marbella, 1 minute from San Pedro Alcántara and 15 minutes from Estepona. There are 2 premises available, they can be sold together or separately: each premises 200 m2. The 2 premises together 400 m2 Sale price: 200 m2 = €600,000 400 m2 = €1,100,000