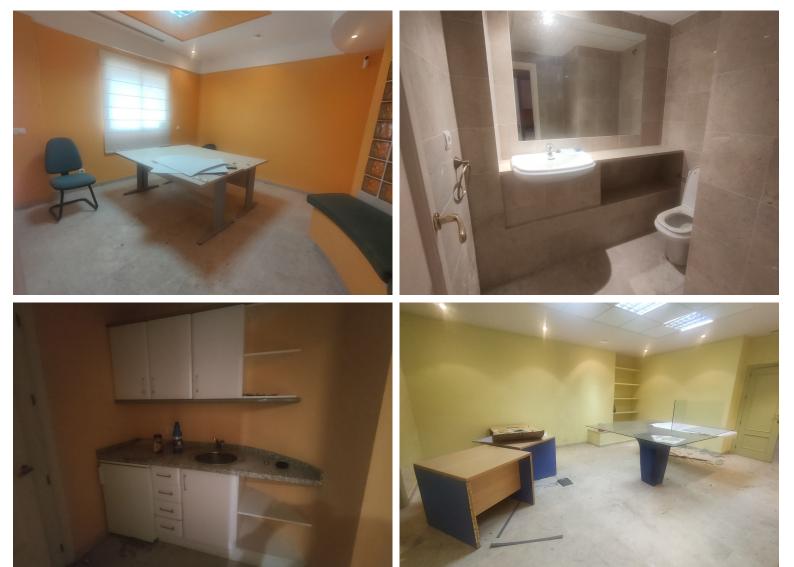

## **COMMERCIAL IN GUADALMINA ALTA**

GUADALMINA MARBELLA: LOCAL BUSINESS OFFICE Excellent location, with plenty of parking in the Guadalmina Shopping Center, Marbella Quick access to the highway for all directions: 5 minutes from Puerto Banús, 10 minutes from Marbella, 1 minute from San Pedro Alcántara and 15 minutes from Estepona. There are 2 premises available, they can be sold together or separately: each premises 200 m2. The 2 premises together 400 m2 Sale price: 200 m2 = €600,000 400 m2 = €1,100,000