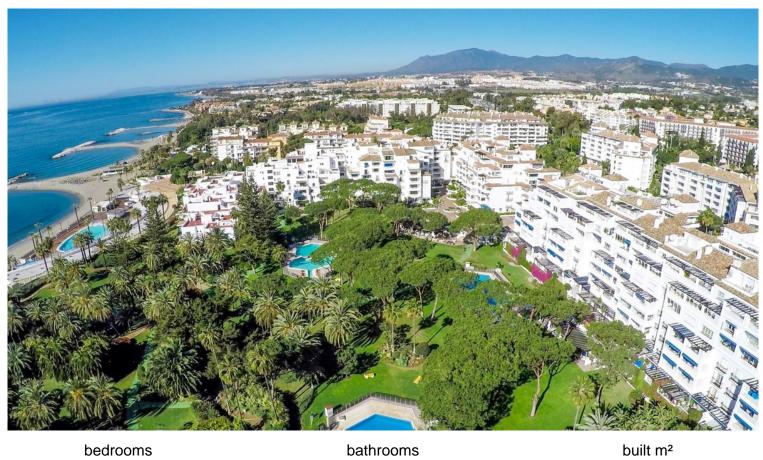

## PUERTO BANÚS



bathrooms built m<sup>2</sup> 5 2 270

## COMMERCIAL IN PUERTO BANÚS

\*Leasehold Clinic and Physiotherapy Practice for Sale\* \*Description:\* An exceptional opportunity to acquire a well-established clinic and physiotherapy practice, successfully operating since 2016. This leasehold property is now available for sale, inclusive of all equipment and facilities required for a seamless transition. \*Key Features:\* - \*Established Business\*: A reputable and thriving clinic and physiotherapy practice with a loyal client base and strong community presence. - \*Comprehensive Equipment\*: The sale includes all necessary equipment, ensuring that the new owner can continue operations without interruption. - \*Beauty Procedures\*: In addition to physiotherapy, the clinic offers a range of beaut