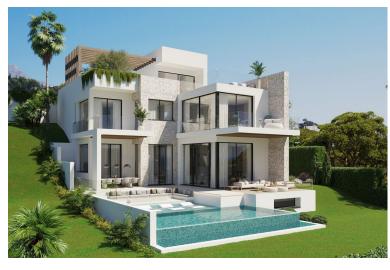

## **ELVIRIA**

bedrooms bathrooms built  $m^2$  terrace  $m^2$  plot  $m^2$  4 567 100 1,107

## VILLA IN ELVIRIA

This villa set on a 1.107 square meter plot, this 4-level contemporary designer villa in the natural hill environment of Elviria radiates modern architectural excellence. It has a privileged viewpoint location with panoramic views to the sea and surrounding nature. This villa has a total of 667 square meters build, it benefits from a lift, energy-efficient building style and all materials used are premium. Once you enter Villa Joya, you will notice the beautiful architecture and a green oasis. You will discover a big outdoorlounging area that will welcome you and your guests on the rooftop, a perfect place to enjoy amazing sea and nature views in your jacuzzi. A gated parking space in front of the villa provides space for 3 cars, and a charging point for electric cars is pre-installed. An elevator gives you access to all 4 levels of the villa.