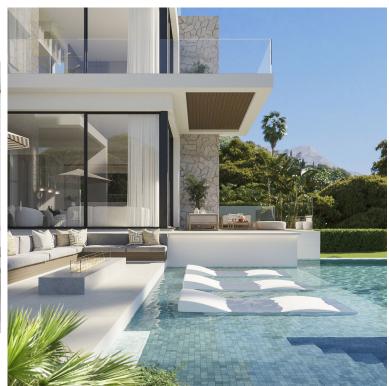

## VILLA IN ELVIRIA

This villa set on a 1.107 square meter plot, this 4-level contemporary designer villa in the natural hill environment of Elviria radiates modern architectural excellence. It has a privileged viewpoint location with panoramic views to the sea and surrounding nature. This villa has a total of 667 square meters build, it benefits from a lift, energy-efficient building style and all materials used are premium. Once you enter Villa Joya, you will notice the beautiful architecture and a green oasis. You will discover a big outdoorlounging area that will welcome you and your guests on the rooftop, a perfect place to enjoy amazing sea and nature views in your jacuzzi. A gated parking space in front of the villa provides space for 3 cars, and a charging point for electric cars is pre-installed. An elevator gives you access to all 4 levels of the villa.