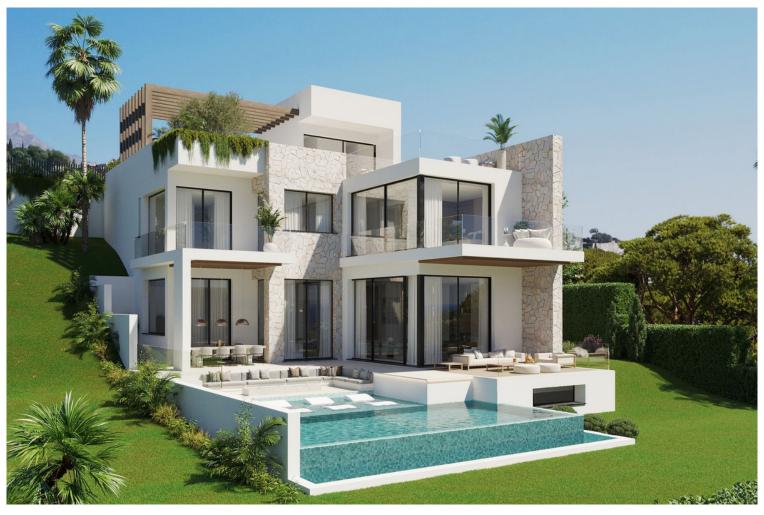

## **ELVIRIA**

bedrooms bathrooms built  $m^2$  terrace  $m^2$  plot  $m^2$  4 567 100 1,107

## VILLA IN ELVIRIA

This villa set on a 1.107 square meter plot, this 4-level contemporary designer villa in the natural hill environment of Elviria radiates modern architectural excellence. It has a privileged viewpoint location with panoramic views to the sea and surrounding nature. This villa has a total of 667 square meters build, it benefits from a lift, energy-efficient building style and all materials used are premium. Once you enter Villa Joya, you will notice the beautiful architecture and a green oasis. You will discover a big outdoorlounging area that will welcome you and your guests on the rooftop, a perfect place to enjoy amazing sea and nature views in your jacuzzi. A gated parking space in front of the villa provides space for 3 cars, and a charging point for electric cars is pre-installed. An elevator gives you access to all 4 levels of the villa.