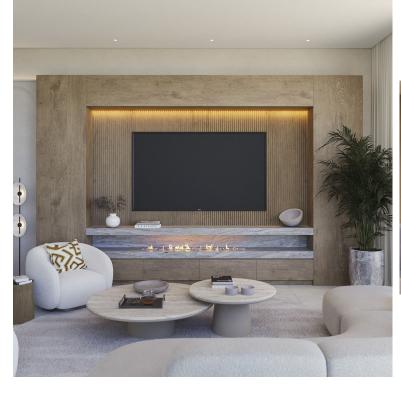

## VILLA IN ELVIRIA

This villa set on a 1.107 square meter plot, this 4-level contemporary designer villa in the natural hill environment of Elviria radiates modern architectural excellence. It has a privileged viewpoint location with panoramic views to the sea and surrounding nature. This villa has a total of 667 square meters build, it benefits from a lift, energy-efficient building style and all materials used are premium. Once you enter Villa Joya, you will notice the beautiful architecture and a green oasis. You will discover a big outdoorlounging area that will welcome you and your guests on the rooftop, a perfect place to enjoy amazing sea and nature views in your jacuzzi. A gated parking space in front of the villa provides space for 3 cars, and a charging point for electric cars is pre-installed. An elevator gives you access to all 4 levels of the villa.