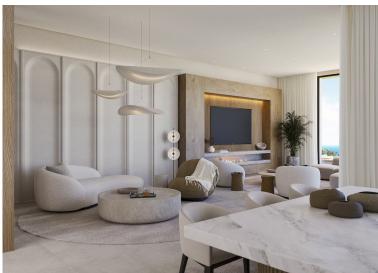

## VILLA IN ELVIRIA

This villa set on a 1.107 square meter plot, this 4-level contemporary designer villa in the natural hill environment of Elviria radiates modern architectural excellence. It has a privileged viewpoint location with panoramic views to the sea and surrounding nature. This villa has a total of 667 square meters build, it benefits from a lift, energy-efficient building style and all materials used are premium. Once you enter Villa Joya, you will notice the beautiful architecture and a green oasis. You will discover a big outdoorlounging area that will welcome you and your guests on the rooftop, a perfect place to enjoy amazing sea and nature views in your jacuzzi. A gated parking space in front of the villa provides space for 3 cars, and a charging point for electric cars is pre-installed. An elevator gives you access to all 4 levels of the villa.