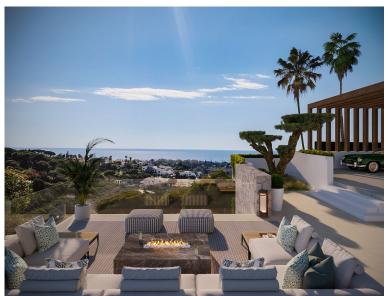

## VILLA IN ELVIRIA

This villa set on a 1.107 square meter plot, this 4-level contemporary designer villa in the natural hill environment of Elviria radiates modern architectural excellence. It has a privileged viewpoint location with panoramic views to the sea and surrounding nature. This villa has a total of 667 square meters build, it benefits from a lift, energy-efficient building style and all materials used are premium. Once you enter Villa Joya, you will notice the beautiful architecture and a green oasis. You will discover a big outdoorlounging area that will welcome you and your guests on the rooftop, a perfect place to enjoy amazing sea and nature views in your jacuzzi. A gated parking space in front of the villa provides space for 3 cars, and a charging point for electric cars is pre-installed. An elevator gives you access to all 4 levels of the villa.