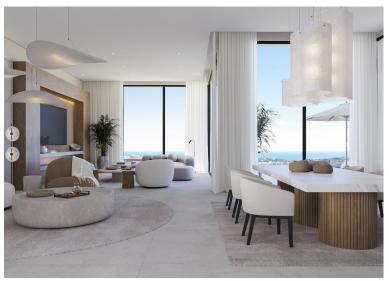

## VILLA IN ELVIRIA

This villa set on a 1.107 square meter plot, this 4-level contemporary designer villa in the natural hill environment of Elviria radiates modern architectural excellence. It has a privileged viewpoint location with panoramic views to the sea and surrounding nature. This villa has a total of 667 square meters build, it benefits from a lift, energy-efficient building style and all materials used are premium. Once you enter Villa Joya, you will notice the beautiful architecture and a green oasis. You will discover a big outdoorlounging area that will welcome you and your guests on the rooftop, a perfect place to enjoy amazing sea and nature views in your jacuzzi. A gated parking space in front of the villa provides space for 3 cars, and a charging point for electric cars is pre-installed. An elevator gives you access to all 4 levels of the villa.