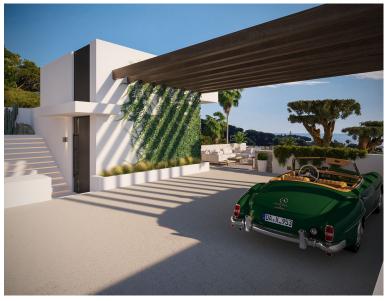

## VILLA IN ELVIRIA

This villa set on a 1.107 square meter plot, this 4-level contemporary designer villa in the natural hill environment of Elviria radiates modern architectural excellence. It has a privileged viewpoint location with panoramic views to the sea and surrounding nature. This villa has a total of 667 square meters build, it benefits from a lift, energy-efficient building style and all materials used are premium. Once you enter Villa Joya, you will notice the beautiful architecture and a green oasis. You will discover a big outdoorlounging area that will welcome you and your guests on the rooftop, a perfect place to enjoy amazing sea and nature views in your jacuzzi. A gated parking space in front of the villa provides space for 3 cars, and a charging point for electric cars is pre-installed. An elevator gives you access to all 4 levels of the villa.