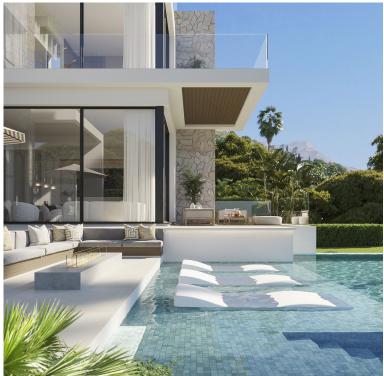

## VILLA IN ELVIRIA

This villa set on a 1.107 square meter plot, this 4-level contemporary designer villa in the natural hill environment of Elviria radiates modern architectural excellence. It has a privileged viewpoint location with panoramic views to the sea and surrounding nature. This villa has a total of 667 square meters build, it benefits from a lift, energy-efficient building style and all materials used are premium. Once you enter Villa Joya, you will notice the beautiful architecture and a green oasis. You will discover a big outdoorlounging area that will welcome you and your guests on the rooftop, a perfect place to enjoy amazing sea and nature views in your jacuzzi. A gated parking space in front of the villa provides space for 3 cars, and a charging point for electric cars is pre-installed. An elevator gives you access to all 4 levels of the villa.