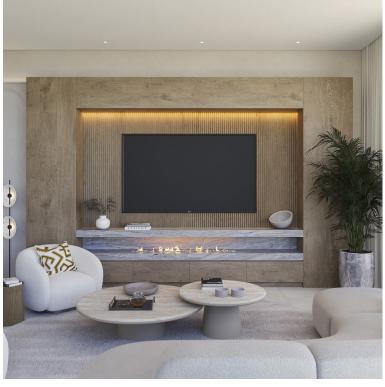

## VILLA IN ELVIRIA

This villa set on a 1.107 square meter plot, this 4-level contemporary designer villa in the natural hill environment of Elviria radiates modern architectural excellence. It has a privileged viewpoint location with panoramic views to the sea and surrounding nature. This villa has a total of 667 square meters build, it benefits from a lift, energy-efficient building style and all materials used are premium. Once you enter Villa Joya, you will notice the beautiful architecture and a green oasis. You will discover a big outdoorlounging area that will welcome you and your guests on the rooftop, a perfect place to enjoy amazing sea and nature views in your jacuzzi. A gated parking space in front of the villa provides space for 3 cars, and a charging point for electric cars is pre-installed. An elevator gives you access to all 4 levels of the villa.