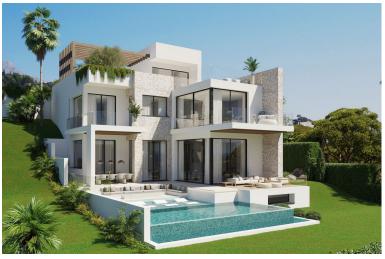

## VILLA IN ELVIRIA

This villa set on a 1.107 square meter plot, this 4-level contemporary designer villa in the natural hill environment of Elviria radiates modern architectural excellence. It has a privileged viewpoint location with panoramic views to the sea and surrounding nature. This villa has a total of 667 square meters build, it benefits from a lift, energy-efficient building style and all materials used are premium. Once you enter Villa Joya, you will notice the beautiful architecture and a green oasis. You will discover a big outdoorlounging area that will welcome you and your guests on the rooftop, a perfect place to enjoy amazing sea and nature views in your jacuzzi. A gated parking space in front of the villa provides space for 3 cars, and a charging point for electric cars is pre-installed. An elevator gives you access to all 4 levels of the villa.