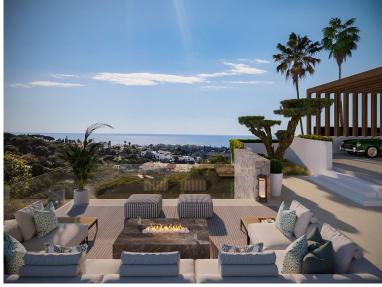

## VILLA IN ELVIRIA

This villa set on a 1.107 square meter plot, this 4-level contemporary designer villa in the natural hill environment of Elviria radiates modern architectural excellence. It has a privileged viewpoint location with panoramic views to the sea and surrounding nature. This villa has a total of 667 square meters build, it benefits from a lift, energy-efficient building style and all materials used are premium. Once you enter Villa Joya, you will notice the beautiful architecture and a green oasis. You will discover a big outdoorlounging area that will welcome you and your guests on the rooftop, a perfect place to enjoy amazing sea and nature views in your jacuzzi. A gated parking space in front of the villa provides space for 3 cars, and a charging point for electric cars is pre-installed. An elevator gives you access to all 4 levels of the villa.