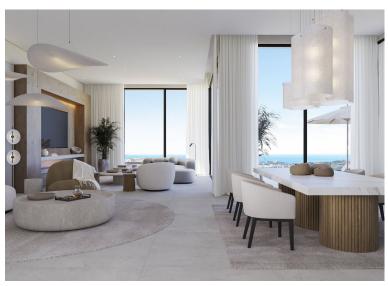

## VILLA IN ELVIRIA

This villa set on a 1.107 square meter plot, this 4-level contemporary designer villa in the natural hill environment of Elviria radiates modern architectural excellence. It has a privileged viewpoint location with panoramic views to the sea and surrounding nature. This villa has a total of 667 square meters build, it benefits from a lift, energy-efficient building style and all materials used are premium. Once you enter Villa Joya, you will notice the beautiful architecture and a green oasis. You will discover a big outdoorlounging area that will welcome you and your guests on the rooftop, a perfect place to enjoy amazing sea and nature views in your jacuzzi. A gated parking space in front of the villa provides space for 3 cars, and a charging point for electric cars is pre-installed. An elevator gives you access to all 4 levels of the villa.