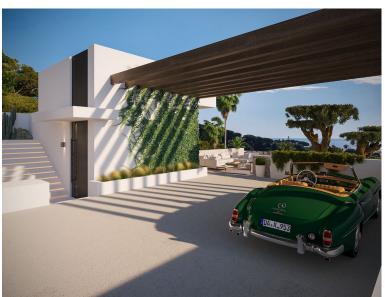

## VILLA IN ELVIRIA

This villa set on a 1.107 square meter plot, this 4-level contemporary designer villa in the natural hill environment of Elviria radiates modern architectural excellence. It has a privileged viewpoint location with panoramic views to the sea and surrounding nature. This villa has a total of 667 square meters build, it benefits from a lift, energy-efficient building style and all materials used are premium. Once you enter Villa Joya, you will notice the beautiful architecture and a green oasis. You will discover a big outdoorlounging area that will welcome you and your guests on the rooftop, a perfect place to enjoy amazing sea and nature views in your jacuzzi. A gated parking space in front of the villa provides space for 3 cars, and a charging point for electric cars is pre-installed. An elevator gives you access to all 4 levels of the villa.