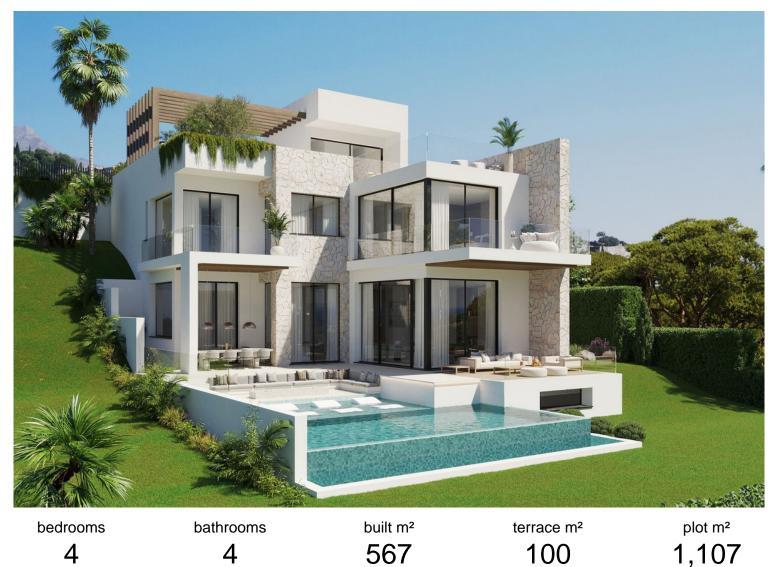

## VILLA IN ELVIRIA

This villa set on a 1.107 square meter plot, this 4-level contemporary designer villa in the natural hill environment of Elviria radiates modern architectural excellence. It has a privileged viewpoint location with panoramic views to the sea and surrounding nature. This villa has a total of 667 square meters build, it benefits from a lift, energy-efficient building style and all materials used are premium. Once you enter Villa Joya, you will notice the beautiful architecture and a green oasis. You will discover a big outdoorlounging area that will welcome you and your guests on the rooftop, a perfect place to enjoy amazing sea and nature views in your jacuzzi. A gated parking space in front of the villa provides space for 3 cars, and a charging point for electric cars is pre-installed. An elevator gives you access to all 4 levels of the villa.