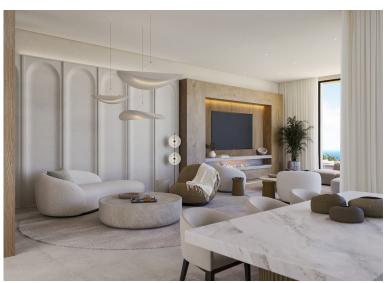

## VILLA IN ELVIRIA

This villa set on a 1.107 square meter plot, this 4-level contemporary designer villa in the natural hill environment of Elviria radiates modern architectural excellence. It has a privileged viewpoint location with panoramic views to the sea and surrounding nature. This villa has a total of 667 square meters build, it benefits from a lift, energy-efficient building style and all materials used are premium. Once you enter Villa Joya, you will notice the beautiful architecture and a green oasis. You will discover a big outdoorlounging area that will welcome you and your guests on the rooftop, a perfect place to enjoy amazing sea and nature views in your jacuzzi. A gated parking space in front of the villa provides space for 3 cars, and a charging point for electric cars is pre-installed. An elevator gives you access to all 4 levels of the villa.