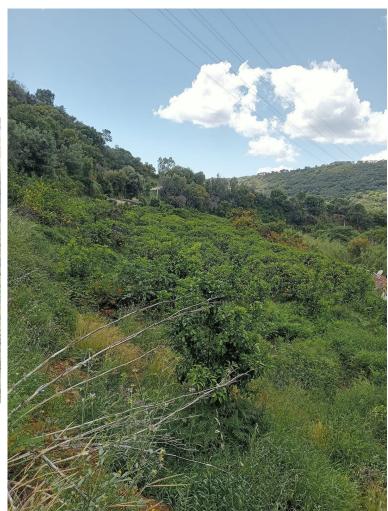

## LAND IN ESTEPONA

A unique 1-hectare plot located in the picturesque mountains above Estepona, by the El Padron River. This is the perfect place for those dreaming of tranquility and seclusion amidst nature. Usage Possibilities: - Construction of a private residence with stunning views of the mountains and river. - Creation of a tourist complex: agritourism, eco-hotel, or glamping. - Agricultural cultivation or creation of a vineyard. - Establishment of an equestrian club or outdoor activity center. Features: - Picturesque and quiet location away from the city hustle. - Direct access to the El Padron River. - Clean air and breathtaking natural views. Don't miss the opportunity to acquire this wonderful plot and realize your dreams and business projects. Contact us for more information and to arrange a viewing.