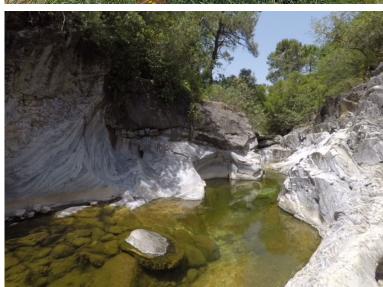

## LAND IN ESTEPONA

A unique 1-hectare plot located in the picturesque mountains above Estepona, by the El Padron River. This is the perfect place for those dreaming of tranquility and seclusion amidst nature. Usage Possibilities: - Construction of a private residence with stunning views of the mountains and river. - Creation of a tourist complex: agritourism, eco-hotel, or glamping. - Agricultural cultivation or creation of a vineyard. - Establishment of an equestrian club or outdoor activity center. Features: - Picturesque and quiet location away from the city hustle. - Direct access to the El Padron River. - Clean air and breathtaking natural views. Don't miss the opportunity to acquire this wonderful plot and realize your dreams and business projects. Contact us for more information and to arrange a viewing.