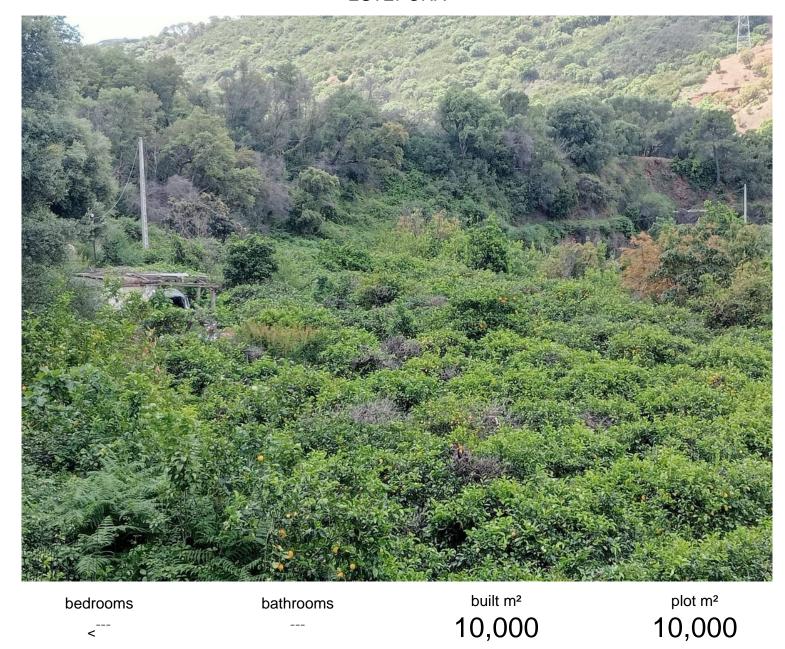

## LAND IN ESTEPONA

A unique 1-hectare plot located in the picturesque mountains above Estepona, by the El Padron River. This is the perfect place for those dreaming of tranquility and seclusion amidst nature. Usage Possibilities: - Construction of a private residence with stunning views of the mountains and river. - Creation of a tourist complex: agritourism, eco-hotel, or glamping. - Agricultural cultivation or creation of a vineyard. - Establishment of an equestrian club or outdoor activity center. Features: - Picturesque and quiet location away from the city hustle. - Direct access to the El Padron River. - Clean air and breathtaking natural views. Don't miss the opportunity to acquire this wonderful plot and realize your dreams and business projects. Contact us for more information and to arrange a viewing.