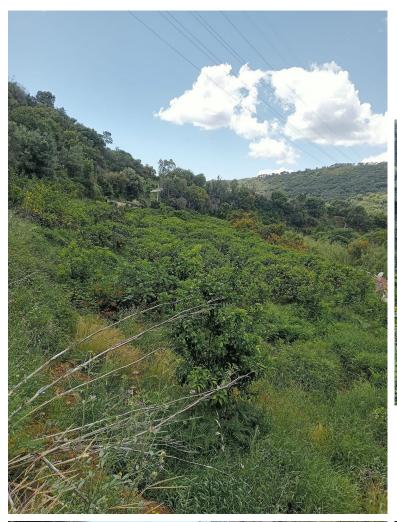

## LAND IN ESTEPONA

A unique 1-hectare plot located in the picturesque mountains above Estepona, by the El Padron River. This is the perfect place for those dreaming of tranquility and seclusion amidst nature. Usage Possibilities: - Construction of a private residence with stunning views of the mountains and river. - Creation of a tourist complex: agritourism, eco-hotel, or glamping. - Agricultural cultivation or creation of a vineyard. - Establishment of an equestrian club or outdoor activity center. Features: - Picturesque and quiet location away from the city hustle. - Direct access to the El Padron River. - Clean air and breathtaking natural views. Don't miss the opportunity to acquire this wonderful plot and realize your dreams and business projects. Contact us for more information and to arrange a viewing.