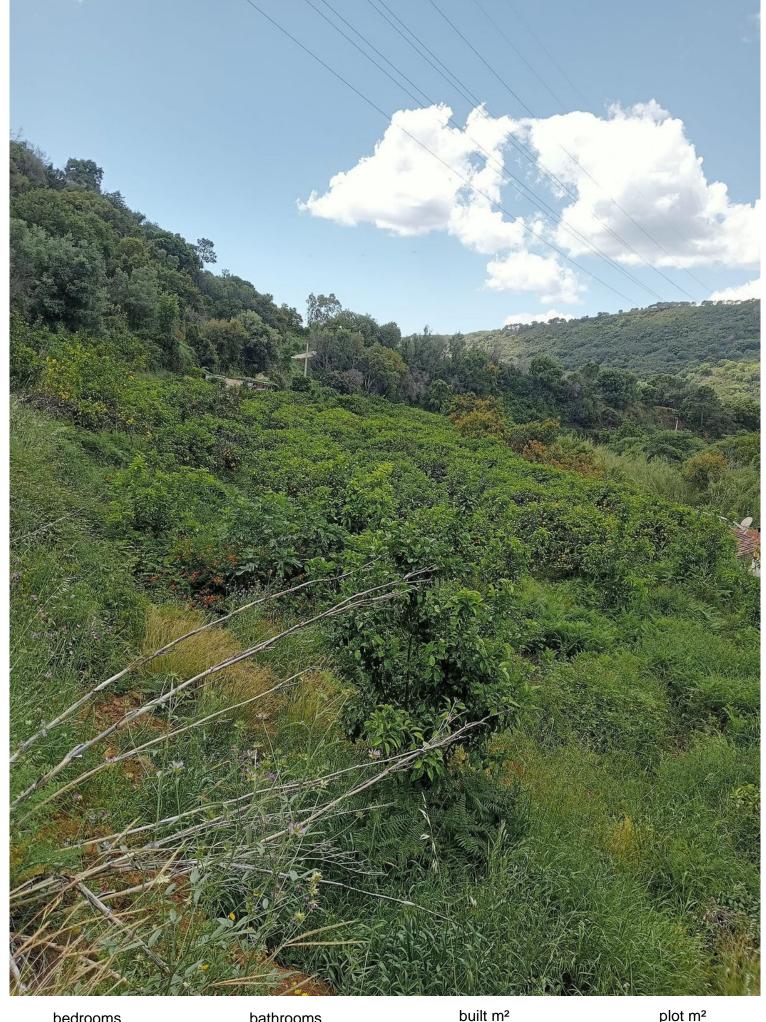

## **ESTEPONA**

bedrooms <\_\_\_

bathrooms

built m² 10,000

plot m<sup>2</sup> 10,000

## LAND IN ESTEPONA

A unique 1-hectare plot located in the picturesque mountains above Estepona, by the El Padron River. This is the perfect place for those dreaming of tranquility and seclusion amidst nature. Usage Possibilities: - Construction of a private residence with stunning views of the mountains and river. - Creation of a tourist complex: agritourism, eco-hotel, or glamping. - Agricultural cultivation or creation of a vineyard. - Establishment of an equestrian club or outdoor activity center. Features: - Picturesque and quiet location away from the city hustle. - Direct access to the El Padron River. - Clean air and breathtaking natural views. Don't miss the opportunity to acquire this wonderful plot and realize your dreams and business projects. Contact us for more information and to arrange a viewing.