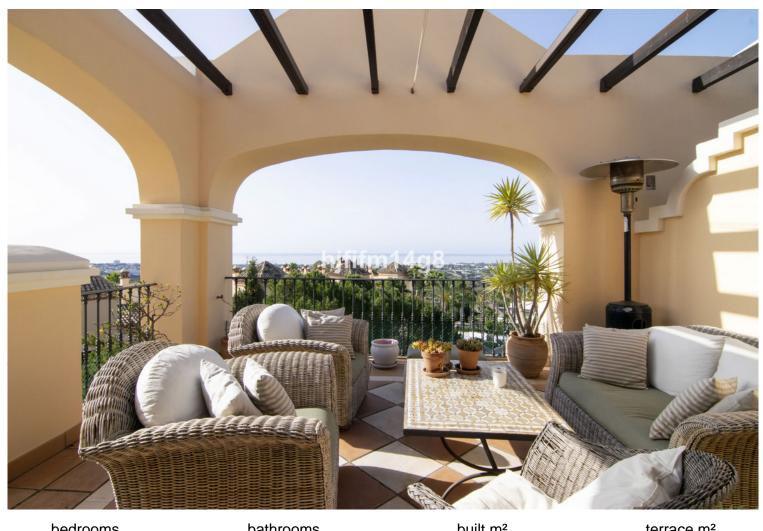

## **BENAHAVÍS**

bedrooms bathrooms built  $m^2$  terrace  $m^2$  3 161 43

## PENTHOUSE IN BENAHAVÍS

We love this unit; it is a Penthouse in a very popular residential complex. Situated on the hillside of La Quinta, which offers exceptional views of the sea, valley, golf, mountains and the surrounding countryside. The development is only a few minutes' drive from the lively town of San Pedro Alcantara on one side and from Nueva Andalucia on the other, offering residents a wide ranging choice of amenities. This is a 3 bedroom and 3 bathroom penthouse is a spacious and offers a large terrace partly covered. The ample terraces provide an additional outdoor living space with glorious views and the location and elevation of the penthouse also means that the entire apartment is light-filled year round. The open plan living and dining spaces are designed in a minimalist, modern styling and the fitted kitchen is spacious and has high quality appliances. The living room and one of the ...