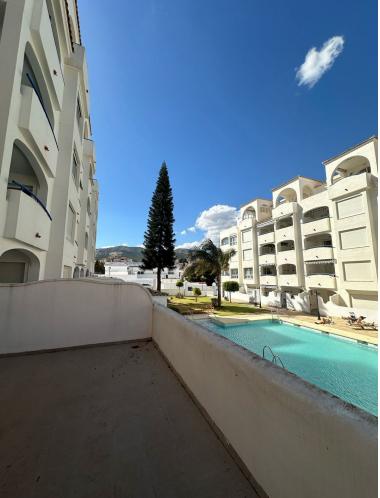

## APARTMENT IN BENALMADENA COSTA

Stunning ground floor 2 bedroom corner apartment in the very popular Don Joaquin Complex in Benalmadena Costa.. Extending to just over 100m2 with a terrace of the same size which overlooks the pool and gardens and is just perfect for entertaining. The property exudes quality with beautiful marble floors and top quality windows and door furniture. The property comprises. Located in a secure gated complex Entrance Porch with security gate. Hallway High security front door Fully fitted Kitchen with upright fridge freezer, electric hob and oven, extractor fan, granite worktops, washing machine, dishwasher, microwave Utility area Double Bedroom with top quality fitted wardrobes Master Bedroom with full length fitted wardrobes and ensuite Bathroom Family Shower room. Spacious Lounge Diner with patio doors leading to the Terrace. Central hot and cold airconditioning system Included in the s...