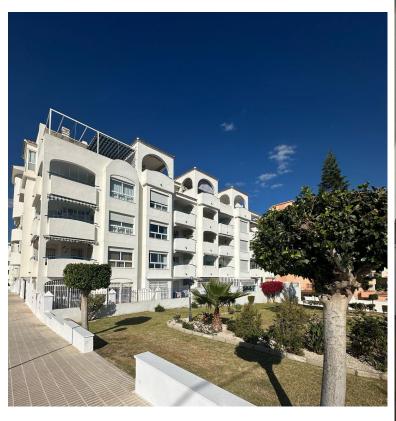

## APARTMENT IN BENALMADENA COSTA

Stunning ground floor 2 bedroom corner apartment in the very popular Don Joaquin Complex in Benalmadena Costa.. Extending to just over 100m2 with a terrace of the same size which overlooks the pool and gardens and is just perfect for entertaining. The property exudes quality with beautiful marble floors and top quality windows and door furniture. The property comprises. Located in a secure gated complex Entrance Porch with security gate. Hallway High security front door Fully fitted Kitchen with upright fridge freezer, electric hob and oven, extractor fan, granite worktops, washing machine, dishwasher, microwave Utility area Double Bedroom with top quality fitted wardrobes Master Bedroom with full length fitted wardrobes and ensuite Bathroom Family Shower room. Spacious Lounge Diner with patio doors leading to the Terrace. Central hot and cold airconditioning system Included in the s...