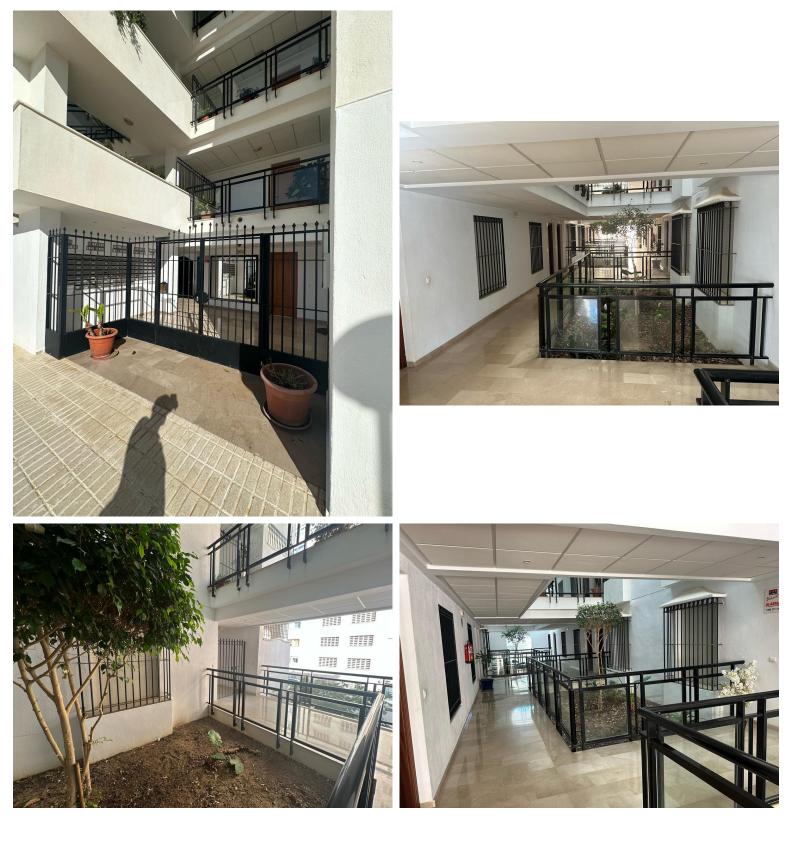

## APARTMENT IN BENALMADENA COSTA

Stunning ground floor 2 bedroom corner apartment in the very popular Don Joaquin Complex in Benalmadena Costa.. Extending to just over 100m2 with a terrace of the same size which overlooks the pool and gardens and is just perfect for entertaining. The property exudes quality with beautiful marble floors and top quality windows and door furniture. The property comprises. Located in a secure gated complex Entrance Porch with security gate. Hallway High security front door Fully fitted Kitchen with upright fridge freezer, electric hob and oven, extractor fan, granite worktops, washing machine, dishwasher, microwave Utility area Double Bedroom with top quality fitted wardrobes Master Bedroom with full length fitted wardrobes and ensuite Bathroom Family Shower room. Spacious Lounge Diner with patio doors leading to the Terrace. Central hot and cold airconditioning system Included in the s...