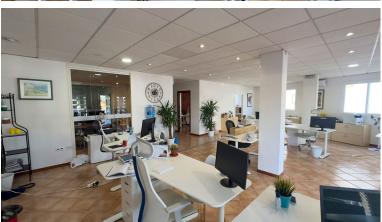

## COMMERCIAL IN CALAHONDA

Situated in a very busy part of Calahonda with traffic and pedestrians passing constantly this really is a great position. Currently a suite of offices these premises are extremely versatile, It has been used as an estate agency for the last 20 years and is now let for 2.000€ per month, It can be sold either vacant or with the current tenants remaining. It would suit a number of uses, showrooms, offices, treatment rooms, small private school, crèche etc. It has a main front office, which is of a very good size, and there are three further office suites, a kitchen and cloakroom. There is scope to divide the front office into two or three office suites plus a reception area. Each office would have its own windows and still be sizeable, and there is also a back entrance accessed from the community area. In addition there is a good size front terrace. The decoration is modern having ti...