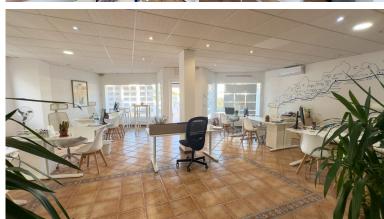

## COMMERCIAL IN CALAHONDA

Situated in a very busy part of Calahonda with traffic and pedestrians passing constantly this really is a great position. Currently a suite of offices these premises are extremely versatile, It has been used as an estate agency for the last 20 years and is now let for 2.000€ per month, It can be sold either vacant or with the current tenants remaining. It would suit a number of uses, showrooms, offices, treatment rooms, small private school, crèche etc. It has a main front office, which is of a very good size, and there are three further office suites, a kitchen and cloakroom. There is scope to divide the front office into two or three office suites plus a reception area. Each office would have its own windows and still be sizeable, and there is also a back entrance accessed from the community area. In addition there is a good size front terrace. The decoration is modern having ti...