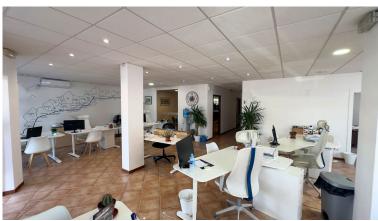

## COMMERCIAL IN CALAHONDA

Situated in a very busy part of Calahonda with traffic and pedestrians passing constantly this really is a great position. Currently a suite of offices these premises are extremely versatile, It has been used as an estate agency for the last 20 years and is now let for 2.000€ per month, It can be sold either vacant or with the current tenants remaining. It would suit a number of uses, showrooms, offices, treatment rooms, small private school, crèche etc. It has a main front office, which is of a very good size, and there are three further office suites, a kitchen and cloakroom. There is scope to divide the front office into two or three office suites plus a reception area. Each office would have its own windows and still be sizeable, and there is also a back entrance accessed from the community area. In addition there is a good size front terrace. The decoration is modern having ti...