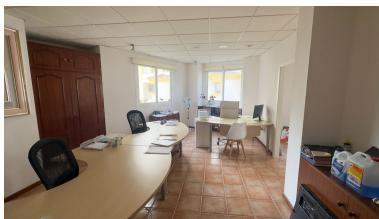

## COMMERCIAL IN CALAHONDA

Situated in a very busy part of Calahonda with traffic and pedestrians passing constantly this really is a great position. Currently a suite of offices these premises are extremely versatile, It has been used as an estate agency for the last 20 years and is now let for 2.000€ per month, It can be sold either vacant or with the current tenants remaining. It would suit a number of uses, showrooms, offices, treatment rooms, small private school, crèche etc. It has a main front office, which is of a very good size, and there are three further office suites, a kitchen and cloakroom. There is scope to divide the front office into two or three office suites plus a reception area. Each office would have its own windows and still be sizeable, and there is also a back entrance accessed from the community area. In addition there is a good size front terrace. The decoration is modern having ti...