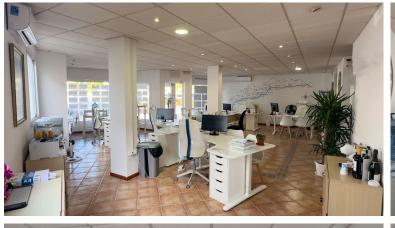

## COMMERCIAL IN CALAHONDA

Situated in a very busy part of Calahonda with traffic and pedestrians passing constantly this really is a great position. Currently a suite of offices these premises are extremely versatile, It has been used as an estate agency for the last 20 years and is now let for 2.000€ per month, It can be sold either vacant or with the current tenants remaining. It would suit a number of uses, showrooms, offices, treatment rooms, small private school, crèche etc. It has a main front office, which is of a very good size, and there are three further office suites, a kitchen and cloakroom. There is scope to divide the front office into two or three office suites plus a reception area. Each office would have its own windows and still be sizeable, and there is also a back entrance accessed from the community area. In addition there is a good size front terrace. The decoration is modern having ti...