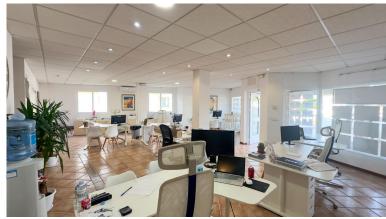

## COMMERCIAL IN CALAHONDA

Situated in a very busy part of Calahonda with traffic and pedestrians passing constantly this really is a great position. Currently a suite of offices these premises are extremely versatile, It has been used as an estate agency for the last 20 years and is now let for 2.000€ per month, It can be sold either vacant or with the current tenants remaining. It would suit a number of uses, showrooms, offices, treatment rooms, small private school, crèche etc. It has a main front office, which is of a very good size, and there are three further office suites, a kitchen and cloakroom. There is scope to divide the front office into two or three office suites plus a reception area. Each office would have its own windows and still be sizeable, and there is also a back entrance accessed from the community area. In addition there is a good size front terrace. The decoration is modern having ti...