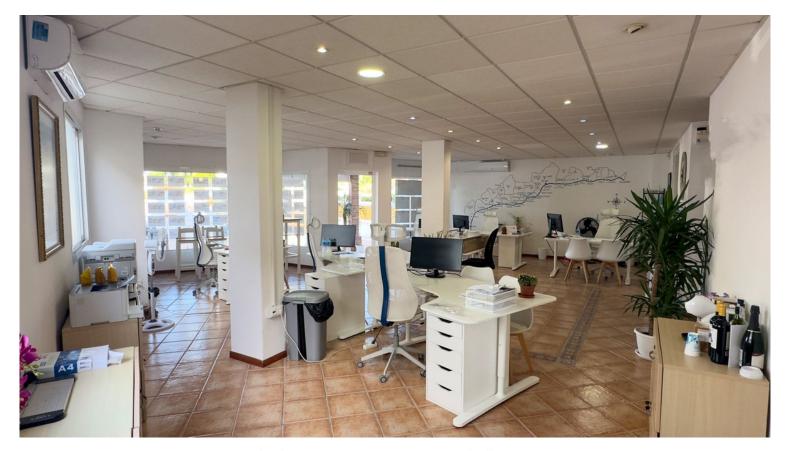

## COMMERCIAL IN CALAHONDA

Situated in a very busy part of Calahonda with traffic and pedestrians passing constantly this really is a great position. Currently a suite of offices these premises are extremely versatile, It has been used as an estate agency for the last 20 years and is now let for 2.000€ per month, It can be sold either vacant or with the current tenants remaining. It would suit a number of uses, showrooms, offices, treatment rooms, small private school, crèche etc. It has a main front office, which is of a very good size, and there are three further office suites, a kitchen and cloakroom. There is scope to divide the front office into two or three office suites plus a reception area. Each office would have its own windows and still be sizeable, and there is also a back entrance accessed from the community area. In addition there is a good size front terrace. The decoration is modern having ti...