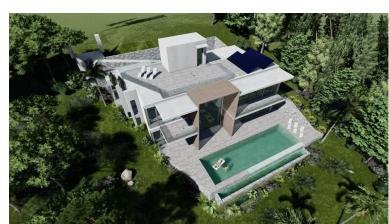

## LAND IN ELVIRIA

Unique opportunity: Villa project with construction license Building plot of 1229m² with finished project and license to start construction of an exceptional villa. Spectacular location of the plot with south-eastern orientation with panoramic views of the sea and the Santa Maria Golf course. The villa project of 390m², offers 4 spacious bedrooms with bathrooms, spacious living room with open kitchen as well as a large terrace and a modern infinity pool. The plot has all the necessary amenities, such as access to the municipal network, water, electricity, sewerage, etc. The location is truly remarkable Elviria shopping center is only a 2-minute drive away, you will find supermarkets, pharmacies, banks and a wide selection of restaurants. In addition, the area has excellent education link, providing many international schools. Beautiful sandy beaches with dunes are a twent...