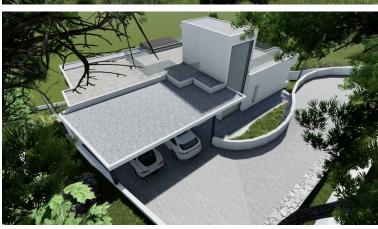

## LAND IN ELVIRIA

Unique opportunity: Villa project with construction license Building plot of 1229m² with finished project and license to start construction of an exceptional villa. Spectacular location of the plot with south-eastern orientation with panoramic views of the sea and the Santa Maria Golf course. The villa project of 390m², offers 4 spacious bedrooms with bathrooms, spacious living room with open kitchen as well as a large terrace and a modern infinity pool. The plot has all the necessary amenities, such as access to the municipal network, water, electricity, sewerage, etc. The location is truly remarkable Elviria shopping center is only a 2-minute drive away, you will find supermarkets, pharmacies, banks and a wide selection of restaurants. In addition, the area has excellent education link, providing many international schools. Beautiful sandy beaches with dunes are a twent...