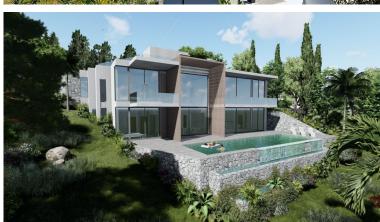

## LAND IN ELVIRIA

Unique opportunity: Villa project with construction license Building plot of 1229m² with finished project and license to start construction of an exceptional villa. Spectacular location of the plot with south-eastern orientation with panoramic views of the sea and the Santa Maria Golf course. The villa project of 390m², offers 4 spacious bedrooms with bathrooms, spacious living room with open kitchen as well as a large terrace and a modern infinity pool. The plot has all the necessary amenities, such as access to the municipal network, water, electricity, sewerage, etc. The location is truly remarkable Elviria shopping center is only a 2-minute drive away, you will find supermarkets, pharmacies, banks and a wide selection of restaurants. In addition, the area has excellent education link, providing many international schools. Beautiful sandy beaches with dunes are a twent...