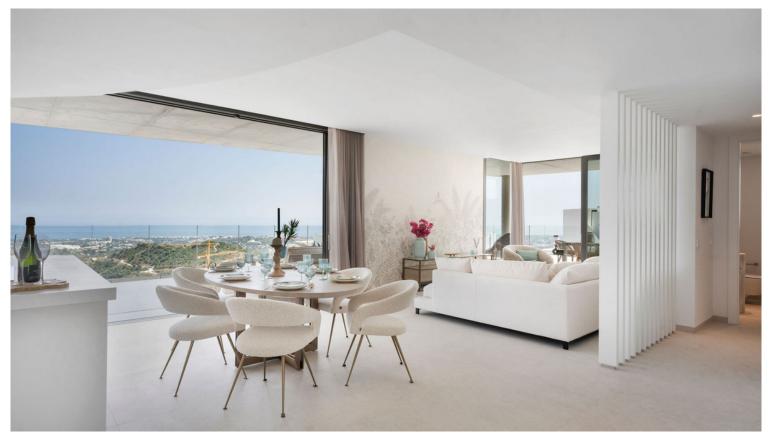

## PENTHOUSE IN BENAHAVÍS

Penthouse Skyline is located within the prestigious Real de la Quinta Residential Country Club Resort in Benahavís. This unique Penthouse is perfectly aligned with a south-facing orientation. It has great panoramic views of the lake, La Concha - mountain, golf course, town, and sea, encapsulated in 187 sqm of living space with a sprawling 163 sqm terrace. Designed with sophistication in mind, this penthouse features four spacious bedrooms (all on one floor), three bathrooms, and a guest toilet across a single floor for seamless access. The interior is outfitted with Siemens appliances and crafted with premium materials. The expansive terrace hosts a private pool and generous space for relaxation and entertainment, complemented by a communal garden and pool. Security is paramount in this gated community, which also offers three big parking spaces and a private storage room. Fully fu...