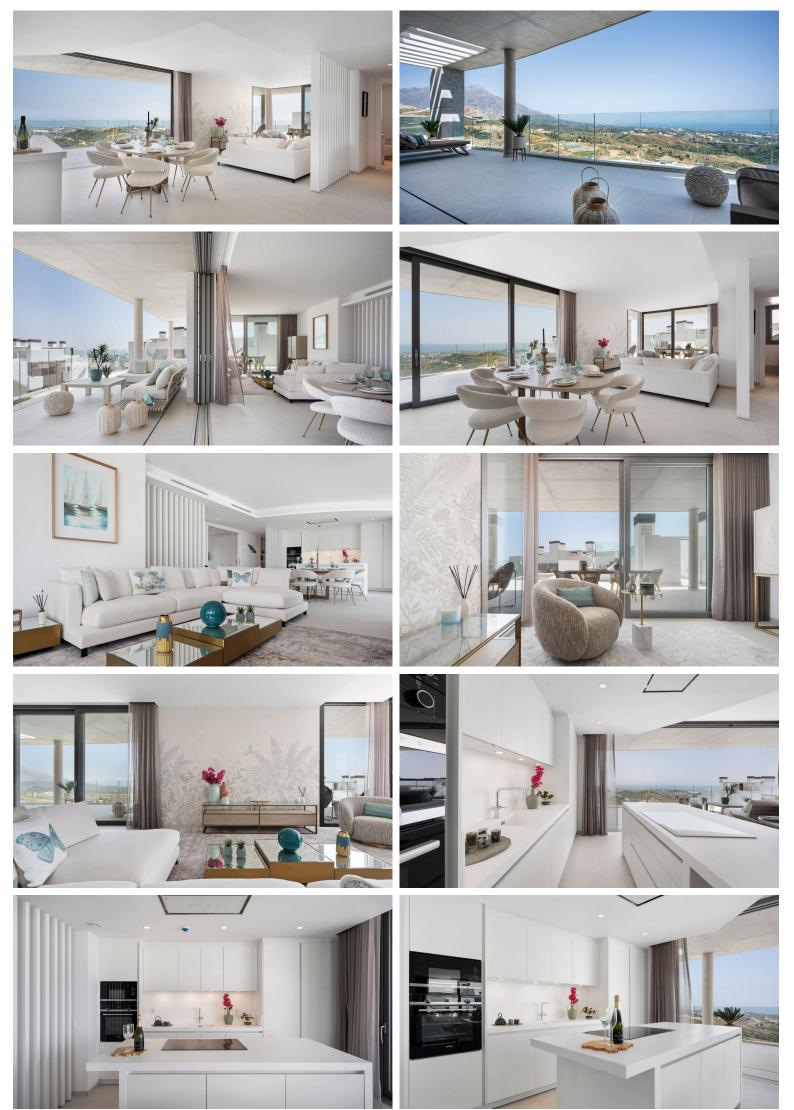

## PENTHOUSE IN BENAHAVÍS

Penthouse Skyline is located within the prestigious Real de la Quinta Residential Country Club Resort in Benahavís. This unique Penthouse is perfectly aligned with a south-facing orientation. It has great panoramic views of the lake, La Concha - mountain, golf course, town, and sea, encapsulated in 187 sqm of living space with a sprawling 163 sqm terrace. Designed with sophistication in mind, this penthouse features four spacious bedrooms (all on one floor), three bathrooms, and a guest toilet across a single floor for seamless access. The interior is outfitted with Siemens appliances and crafted with premium materials. The expansive terrace hosts a private pool and generous space for relaxation and entertainment, complemented by a communal garden and pool. Security is paramount in this gated community, which also offers three big parking spaces and a private storage room. Fully fu...