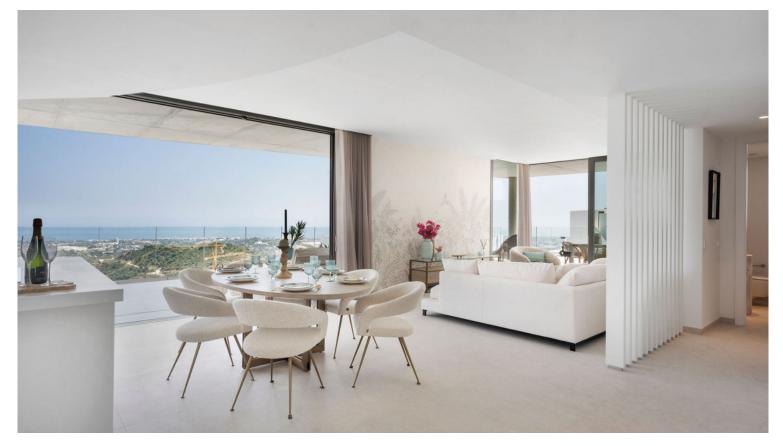

## PENTHOUSE IN BENAHAVÍS

Penthouse Skyline is located within the prestigious Real de la Quinta Residential Country Club Resort in Benahavís. This unique Penthouse is perfectly aligned with a south-facing orientation. It has great panoramic views of the lake, La Concha - mountain, golf course, town, and sea, encapsulated in 187 sqm of living space with a sprawling 163 sqm terrace. Designed with sophistication in mind, this penthouse features four spacious bedrooms (all on one floor), three bathrooms, and a guest toilet across a single floor for seamless access. The interior is outfitted with Siemens appliances and crafted with premium materials. The expansive terrace hosts a private pool and generous space for relaxation and entertainment, complemented by a communal garden and pool. Security is paramount in this gated community, which also offers three big parking spaces and a private storage room. Fully fu...