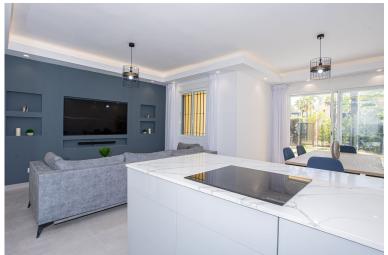

## TERRACED TOWNHOUSE IN SAN PEDRO DE ALCÁNTARA

Completely renovated townhouse on the beachside between Puerto Banús and San Pedro de Alcantara. The property has a spacious open plan lounge with a modern, fully equipped kitchen and direct access to the private terrace and garden. The first floor comprises three bedrooms in total, including the principal bedroom suite which has a modern, ensuite bathroom, as well as direct access to a private terrace. There are an additional two bedrooms on the first floor, as well as a family bathroom. There is an additional bedroom on the ground floor, as well as a shower room. The property also has a large basement area which could accommodate a large bedroom suite, cinema room, or even a private spa area.