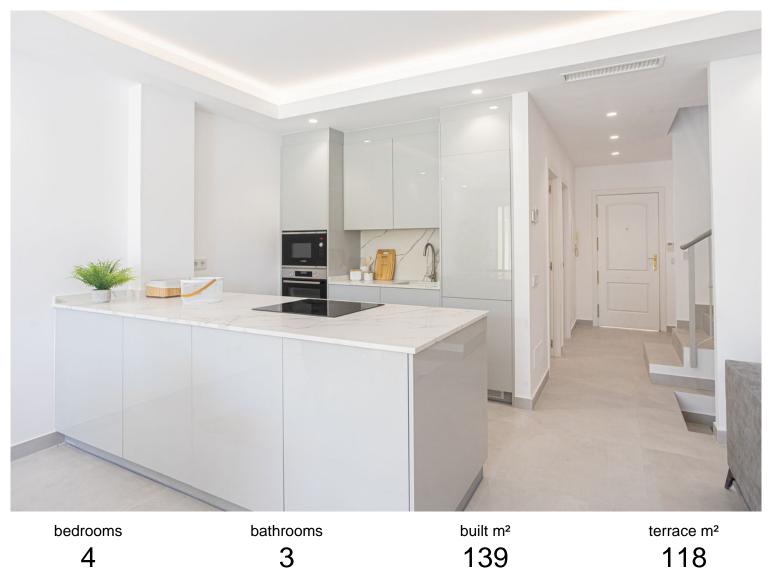

## TERRACED TOWNHOUSE IN SAN PEDRO DE ALCÁNTARA

Completely renovated townhouse on the beachside between Puerto Banús and San Pedro de Alcantara. The property has a spacious open plan lounge with a modern, fully equipped kitchen and direct access to the private terrace and garden. The first floor comprises three bedrooms in total, including the principal bedroom suite which has a modern, ensuite bathroom, as well as direct access to a private terrace. There are an additional two bedrooms on the first floor, as well as a family bathroom. There is an additional bedroom on the ground floor, as well as a shower room. The property also has a large basement area which could accommodate a large bedroom suite, cinema room, or even a private spa area.