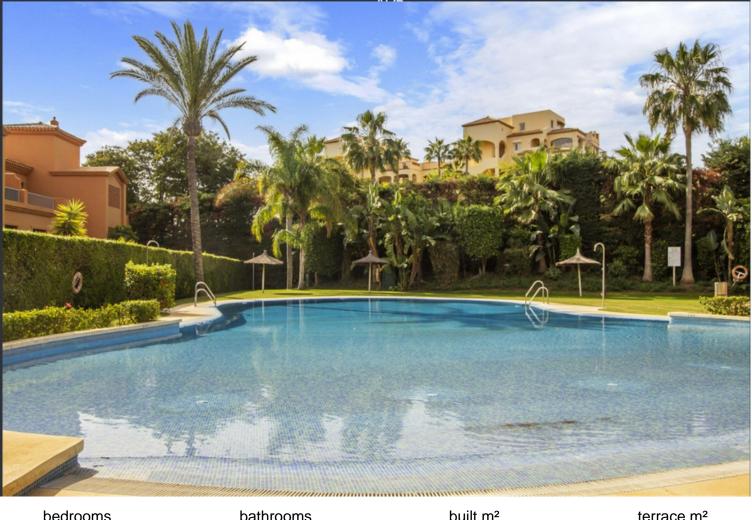

ATALAYA

bedroomsbathroomsbuilt m²terrace m²2210037

## APARTMENT IN ATALAYA

SUPERB APARTMENT NEXT TO THE PRESTIGIOUS ATALAYA SCHOOL. This beautiful apartment has a spacious living room which opens on to the large terrace which overlooks the beautiful gardens and has views of the mountains. There is a separate, fully fitted kitchen with a utility room. The two large bedrooms have spacious fitted wardrobes and the apartment boasts two full bathrooms, one of them ensuite. The property has an underground parking space and enjoys the use of the communal gardens, swimming pools, gymnasium and spa. This property is located only 10 minutes drive to San Pedro Town Centre, 5 minutes drive to the beach, and next to Atalaya Golf Course. VIEWING IS HIGHLY RECOMMENDED