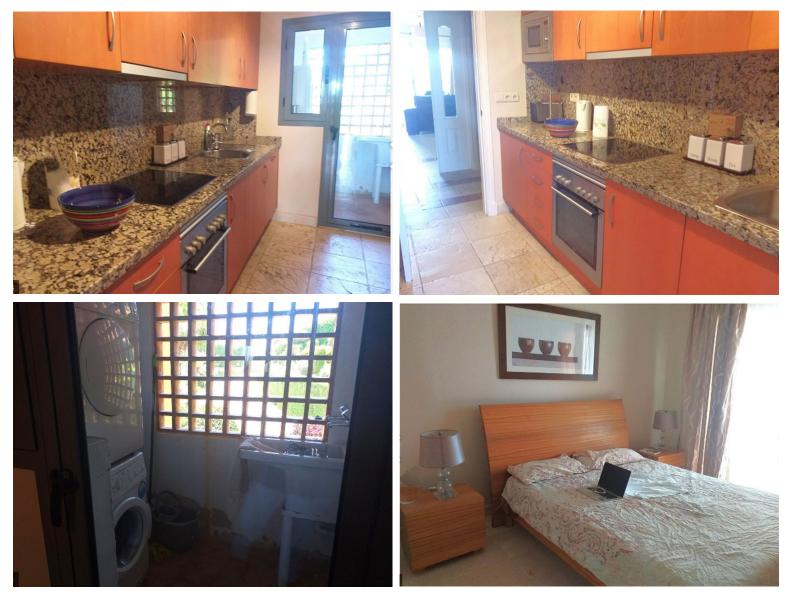

## APARTMENT IN ATALAYA

SUPERB APARTMENT NEXT TO THE PRESTIGIOUS ATALAYA SCHOOL. This beautiful apartment has a spacious living room which opens on to the large terrace which overlooks the beautiful gardens and has views of the mountains. There is a separate, fully fitted kitchen with a utility room. The two large bedrooms have spacious fitted wardrobes and the apartment boasts two full bathrooms, one of them ensuite. The property has an underground parking space and enjoys the use of the communal gardens, swimming pools, gymnasium and spa. This property is located only 10 minutes drive to San Pedro Town Centre, 5 minutes drive to the beach, and next to Atalaya Golf Course. VIEWING IS HIGHLY RECOMMENDED