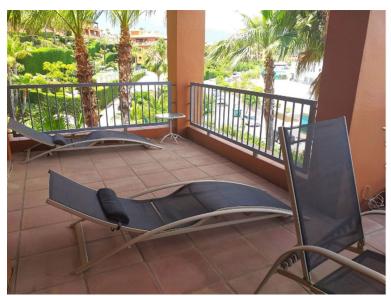

## APARTMENT IN ATALAYA

SUPERB APARTMENT NEXT TO THE PRESTIGIOUS ATALAYA SCHOOL. This beautiful apartment has a spacious living room which opens on to the large terrace which overlooks the beautiful gardens and has views of the mountains. There is a separate, fully fitted kitchen with a utility room. The two large bedrooms have spacious fitted wardrobes and the apartment boasts two full bathrooms, one of them ensuite. The property has an underground parking space and enjoys the use of the communal gardens, swimming pools, gymnasium and spa. This property is located only 10 minutes drive to San Pedro Town Centre, 5 minutes drive to the beach, and next to Atalaya Golf Course. VIEWING IS HIGHLY RECOMMENDED